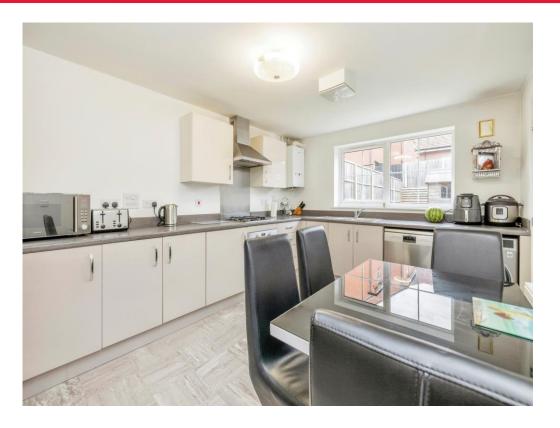

#### Kitchen

14' 11" x 10' (4.55m x 3.05m)

Window to rear aspect, fitted kitchen with wall and base units, one and a half bowl sink with drainer, gas hob, electric oven, cookerhood, free standing fridge/freezer, plumbing for washing machine, plumbing for dishwasher, separate larder.