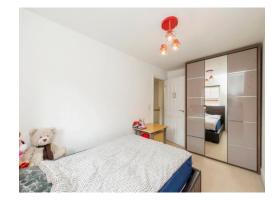

#### Bedroom 2

13' 5" x 7' 8" ( 4.09m x 2.34m )

Window to rear aspect, radiator.

## Bedroom 3

9' 10" x 7' 2" ( 3.00m x 2.18m ) Window to rear aspect, radiator.