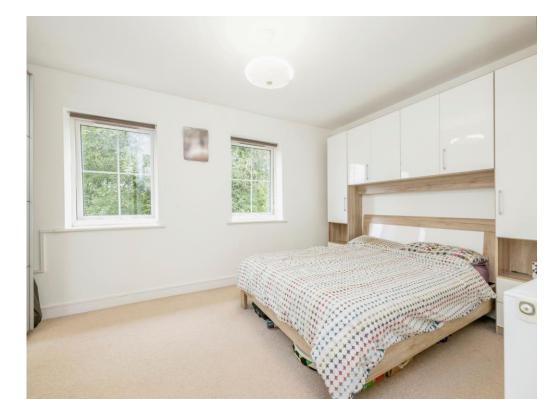

#### **Bedroom 1**

15' 1" x 11' 11" ( 4.60m x 3.63m )

Two windows to front aspect, storage cupboard, radiator.