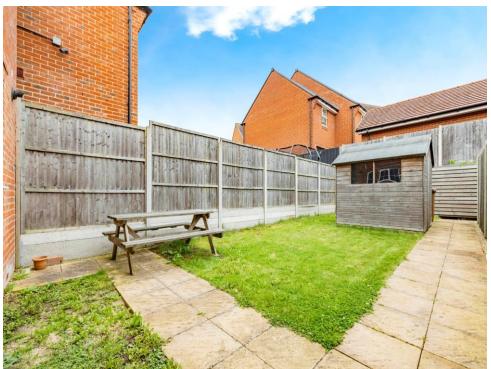

## Outside

## Rear Garden

West facing garden with patio and laid to lawn, side access.