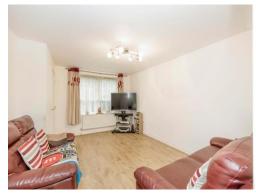

#### Lounge

14' 7" x 11' 6" ( 4.45m x 3.51m )

Window to front aspect, radiator, television point.