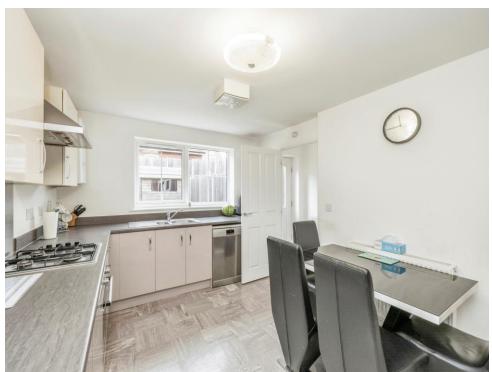

#### Kitchen

14' 11" x 10' (4.55m x 3.05m)

Window to rear aspect, fitted kitchen with wall and base units, one and a half bowl sink with drainer, gas hob, electric oven, cookerhood, free standing fridge/freezer, plumbing for washing machine, plumbing for dishwasher, separate larder.