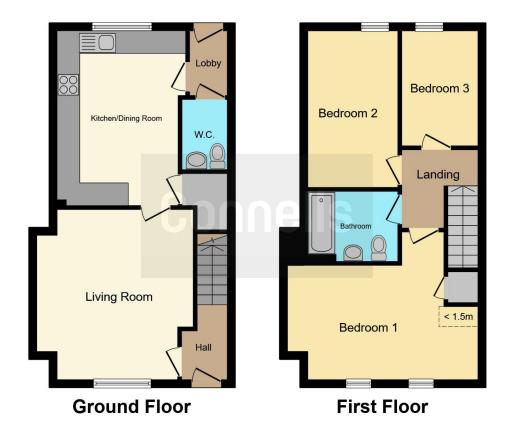

On the ground floor, there is a spacious lounge and kitchen/diner, as well as a downstairs WC. On the first floor, there are three well-appointed bedrooms and a family bathroom. Outside the home is a private rear garden with patio area and laid to lawn. A perfect space for outdoor dining and entertaining. The property also benefits from allocated parking for two cars.

#### **Entrance Hall**

Door to front aspect, radiator.

#### Lounge

14' 7" x 11' 6" ( 4.45m x 3.51m )

Window to front aspect, radiator, television point.

#### Kitchen

14' 11" x 10' (4.55m x 3.05m)

Window to rear aspect, fitted kitchen with wall and base units, one and a half bowl sink with drainer, gas hob, electric oven, cookerhood, free standing fridge/freezer, plumbing for washing machine, plumbing for dishwasher, separate larder.

#### Cloakroom

WC, wash hand basin, radiator, extractor fan.

### **First Floor Landing**

Access to loft.

#### **Bedroom 1**

15' 1" x 11' 11" ( 4.60m x 3.63m )

Two windows to front aspect, storage cupboard, radiator.

#### Bedroom 2

13' 5" x 7' 8" ( 4.09m x 2.34m )

Window to rear aspect, radiator.

## Bedroom 3

9' 10" x 7' 2" ( 3.00m x 2.18m ) Window to rear aspect, radiator.

## Bathroom

Bath with overhead shower, wash hand basin, WC, extractor fan, LED mirror, radiator.