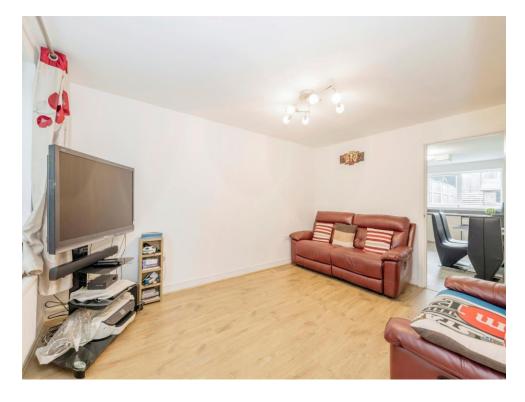

#### Lounge

14' 7" x 11' 6" ( 4.45m x 3.51m )

Window to front aspect, radiator, television point.