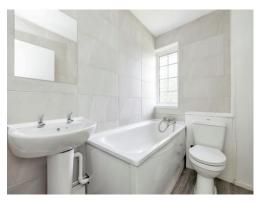

#### Bathroom

Window to rear aspect, double glazed, WC, wash hand basin, bath with mixer taps and overhead shower.

Outside

Parking

Communal parking.

**Garden** Well maintained communal garden.

Additional Info Total floor area - 66 square meters.