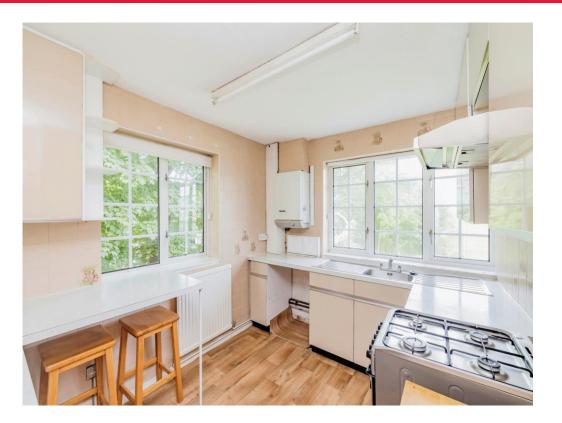

#### Kitchen

10' 4" x 7' 8" ( 3.15m x 2.34m )

Fitted kitchen comprised of wall and base units with work surfaces and tiling to match, window to rear and side aspect, double glazed, gas oven and hob, cooker-hood, plumbing for washing machine, space for fridge/freezer.