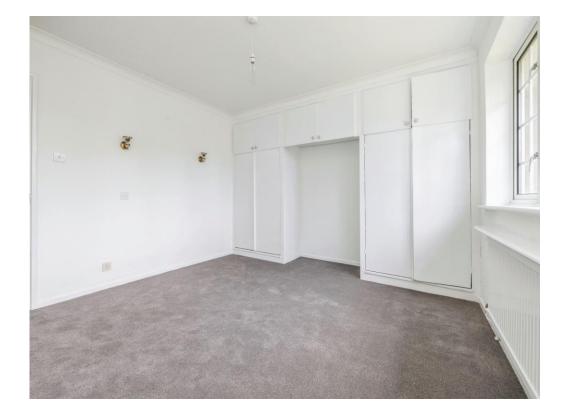

#### **Bedroom One**

11' 4" x 12' 4" ( 3.45m x 3.76m ) Window to rear aspect, double glazed, fitted wardrobes, radiator.

### Bedroom Two

12' 1" x 10' 4" ( 3.68m x 3.15m ) Window to front aspect, double glazed, fitted wardrobes, radiator.