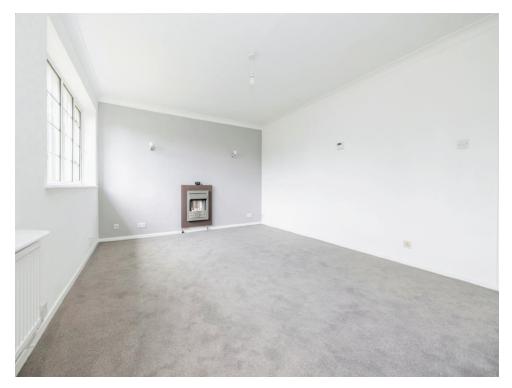

#### Lounge

16' 4" x 11' 4" ( 4.98m x 3.45m )

Window to rear aspect, double glazed, radiator, television point, telephone point.