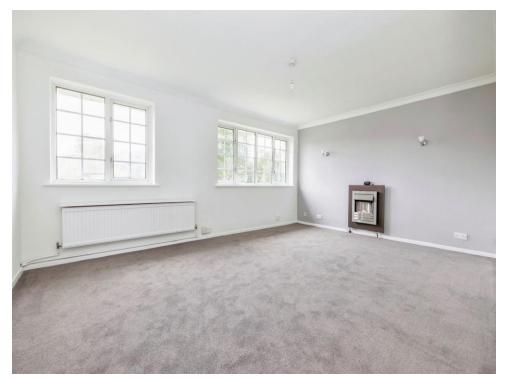

#### Lounge

16' 4" x 11' 4" ( 4.98m x 3.45m )

Window to rear aspect, double glazed, radiator, television point, telephone point.