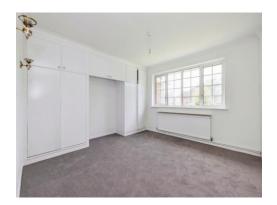

#### **Bedroom One**

11' 4" x 12' 4" ( 3.45m x 3.76m ) Window to rear aspect, double glazed, fitted wardrobes, radiator.

### Bedroom Two

12' 1" x 10' 4" ( 3.68m x 3.15m ) Window to front aspect, double glazed, fitted wardrobes, radiator.