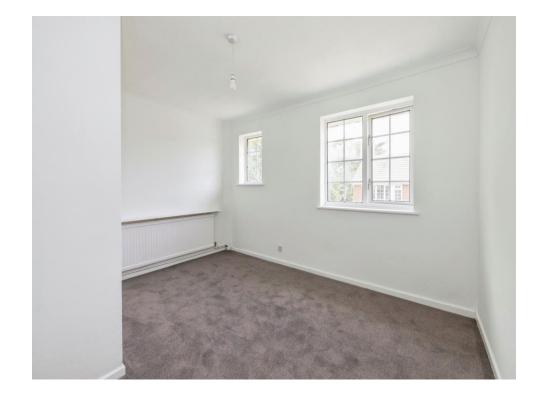

#### **Bedroom One**

11' 4" x 12' 4" ( 3.45m x 3.76m ) Window to rear aspect, double glazed, fitted wardrobes, radiator.

### Bedroom Two

12' 1" x 10' 4" ( 3.68m x 3.15m ) Window to front aspect, double glazed, fitted wardrobes, radiator.