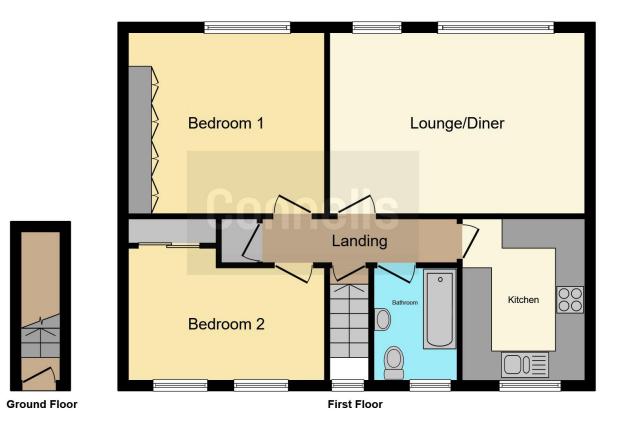

#### **Entrance Hall**

Door to front aspect, stairs to first floor.

#### Lounge

16' 4" x 11' 4" ( 4.98m x 3.45m )

Window to rear aspect, double glazed, radiator, television point, telephone point.

#### Kitchen

10' 4" x 7' 8" ( 3.15m x 2.34m )

Fitted kitchen comprised of wall and base units with work surfaces and tiling to match, window to rear and side aspect, double glazed, gas oven and hob, cooker-hood, plumbing for washing machine, space for fridge/freezer.

#### **Bedroom One**

11' 4" x 12' 4" ( 3.45m x 3.76m ) Window to rear aspect, double glazed, fitted wardrobes, radiator.

### Bedroom Two

12' 1" x 10' 4" ( 3.68m x 3.15m ) Window to front aspect, double glazed, fitted wardrobes, radiator.

#### Bathroom

Window to rear aspect, double glazed, WC, wash hand basin, bath with mixer taps and overhead shower.

Outside

Parking

Communal parking.

**Garden** Well maintained communal garden.

Additional Info Total floor area - 66 square meters.