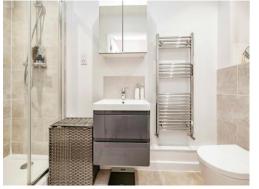

## Shower Room

Tiled throughout, vanity unit, shower cubicle, water closet, extractor fan and heated towel rail.