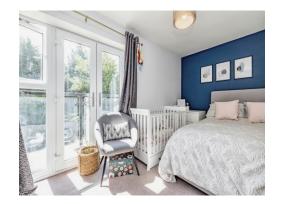

## Bedroom 1

13' 6" x 7' 8" (4.11m x 2.34m)

Window to front aspect, Juliet balcony and built in wardrobe.