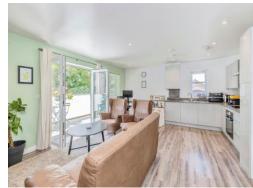

#### Lounge

Window to rear aspect, door to balcony and radiator.

#### **Kitchen**

19' 1" x 15' 10" (5.82m x 4.83m)

Open plan living, window to side aspect, washing machine, fridge/freezer, electric oven and hob, cooker-hood, wall and base units, work surfaces and boiler house.