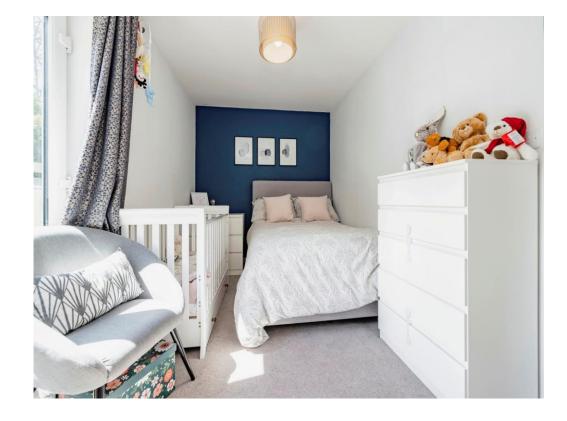

## Bedroom 1

13' 6" x 7' 8" (4.11m x 2.34m)

Window to front aspect, Juliet balcony and built in wardrobe.