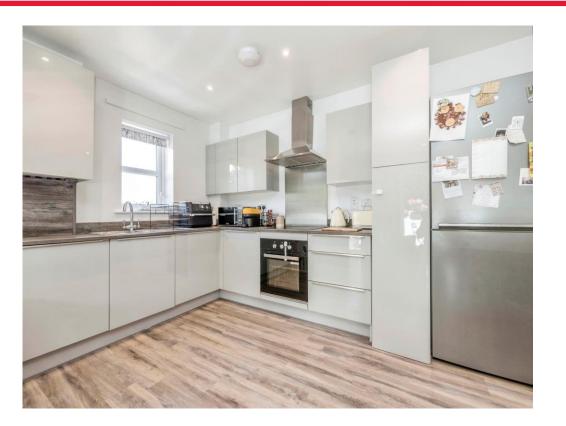

#### **Kitchen**

19' 1" x 15' 10" (5.82m x 4.83m)

Open plan living, window to side aspect, washing machine, fridge/freezer, electric oven and hob, cooker-hood, wall and base units, work surfaces and boiler house.