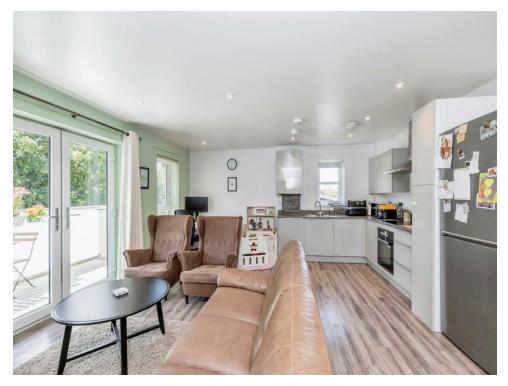

## **Property Description**

Connells are delighted to bring this beautifully presented, first floor apartment to the market that is situated in North Bushey. The property comprises of one generous bedroom, one bathroom an open plan lounge with bespoke fitted kitchen as well as a contemporary bathroom. Offered with 40% shared ownership, benefits include a fitted wardrobe in the master bedroom, allocated parking for one car as well as a balcony.

#### Lounge

Window to rear aspect, door to balcony and radiator.

#### **Kitchen**

19' 1" x 15' 10" (5.82m x 4.83m)

Open plan living, window to side aspect, washing machine, fridge/freezer, electric oven and hob, cooker-hood, wall and base units, work surfaces and boiler house.