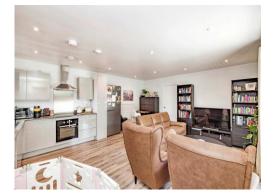

#### Lounge

Window to rear aspect, door to balcony and radiator.

#### **Kitchen**

19' 1" x 15' 10" (5.82m x 4.83m)

Open plan living, window to side aspect, washing machine, fridge/freezer, electric oven and hob, cooker-hood, wall and base units, work surfaces and boiler house.