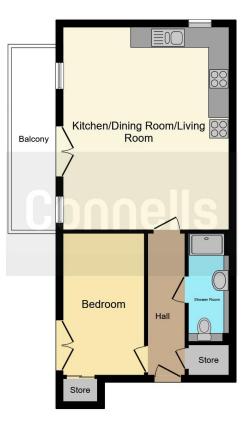

### **Entrance Hall**

Storage cupboard.

#### Lounge

Window to rear aspect, door to balcony and radiator.

#### **Kitchen**

19' 1" x 15' 10" (5.82m x 4.83m)

Open plan living, window to side aspect, washing machine, fridge/freezer, electric oven and hob, cooker-hood, wall and base units, work surfaces and boiler house.

## Bedroom 1

13' 6" x 7' 8" (4.11m x 2.34m)

Window to front aspect, Juliet balcony and built in wardrobe.

## Shower Room

Tiled throughout, vanity unit, shower cubicle, water closet, extractor fan and heated towel rail.

## Parking

This property is sold with one allocated parking space as well as visitor bays available.

Residential Sales & Lettings | Mortgage Services | Conveyancing | Surveyors | Land & New Homes

To view this property please contact Connells on