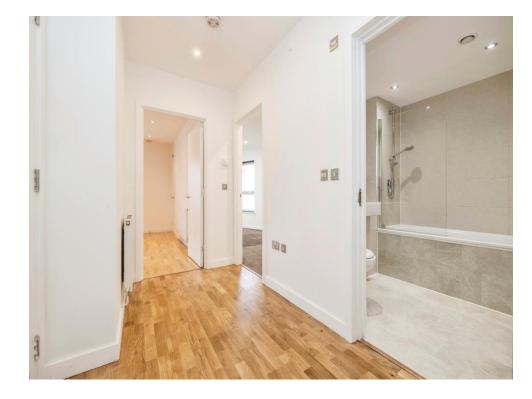

#### **Entrance Hall**

Door to front aspect, radiator and storage cupboard.

#### Bathroom

Bath with mixer taps, tiled throughout, water closet, wash hand basin and heated towel rail.