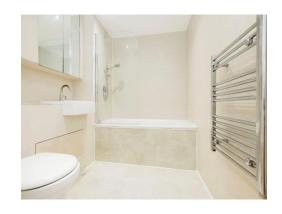

#### Bathroom

Bath with mixer taps, tiled throughout, water closet, wash hand basin and heated towel rail.