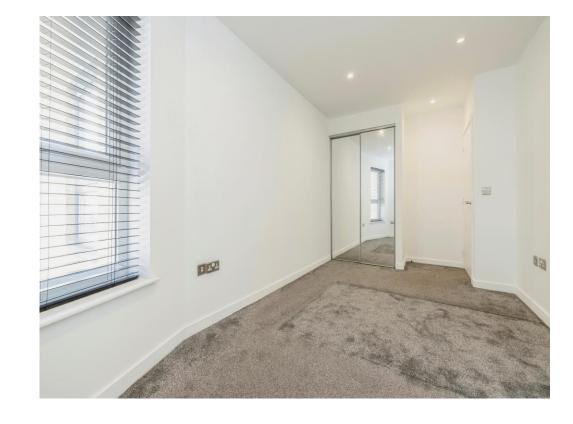

#### **Bedroom 1**

17' 7" x 8' 6" ( 5.36m x 2.59m )

Window to side aspect, built in wardrobe and radiator.