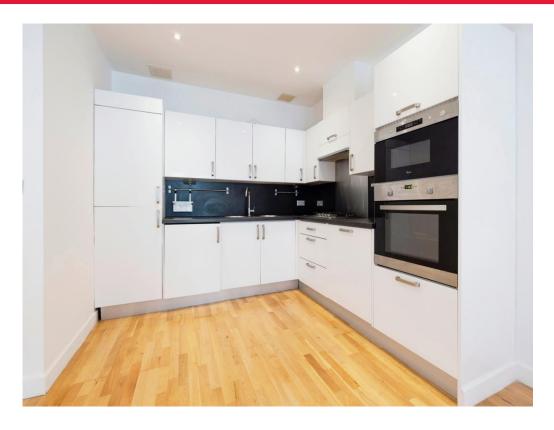

#### Kitchen

Work surfaces, wall and base units, fridge/freezer, dishwasher, gas hob, electric oven, microwave, cooker-hood.