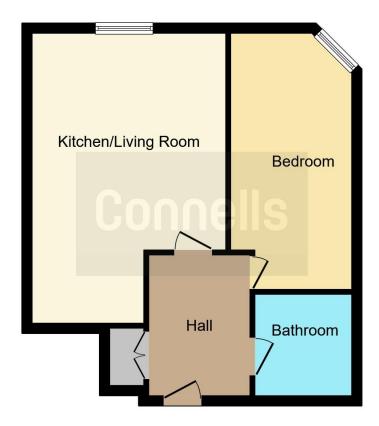

#### **Entrance Hall**

Door to front aspect, radiator and storage cupboard.

#### Kitchen

Work surfaces, wall and base units, fridge/freezer, dishwasher, gas hob, electric oven, microwave, cooker-hood.

#### Lounge

18' 11" x 13' 3" ( 5.77m x 4.04m )

Window to front aspect, radiator, boiler house.

#### **Bedroom 1**

17' 7" x 8' 6" ( 5.36m x 2.59m )

Window to side aspect, built in wardrobe and radiator.

#### Bathroom

Bath with mixer taps, tiled throughout, water closet, wash hand basin and heated towel rail.

### **Safety Feature**

Telephone intercom for access.

This floor plan is for illustrative purposes only. It is not drawn to scale. Any measurements, floor areas (including any total floor area), openings and orientation are approximate. No details are guaranteed, they cannot be relied upon for any purpose and they do not form part of any agreement. No liability is taken for any error, omission or misstatement. A party must rely upon its own inspection(s). Powered by www.focalagent.com