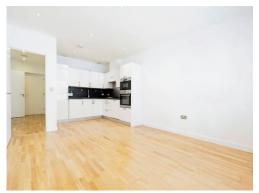

#### Kitchen

Work surfaces, wall and base units, fridge/freezer, dishwasher, gas hob, electric oven, microwave, cooker-hood.

#### Lounge

18' 11" x 13' 3" ( 5.77m x 4.04m )

Window to front aspect, radiator, boiler house.