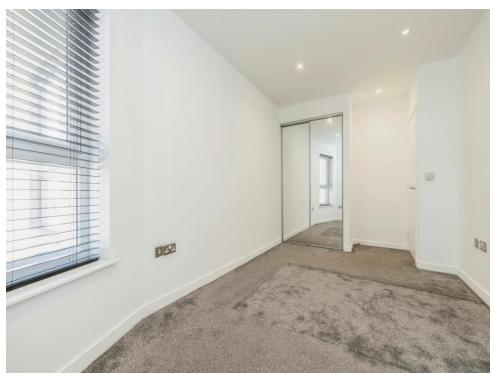

#### **Bedroom 1**

17' 7" x 8' 6" ( 5.36m x 2.59m )

Window to side aspect, built in wardrobe and radiator.