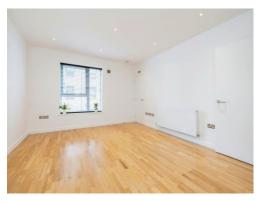

#### Lounge

18' 11" x 13' 3" ( 5.77m x 4.04m )

Window to front aspect, radiator, boiler house.