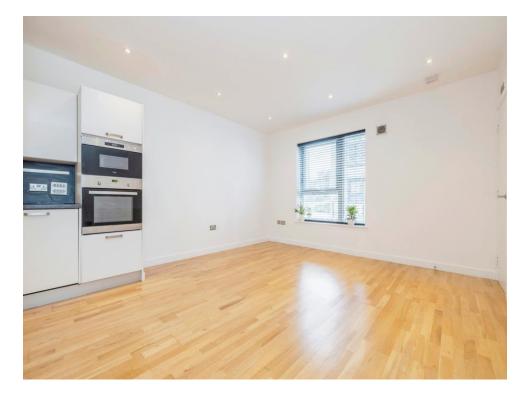

#### Kitchen

Work surfaces, wall and base units, fridge/freezer, dishwasher, gas hob, electric oven, microwave, cooker-hood.