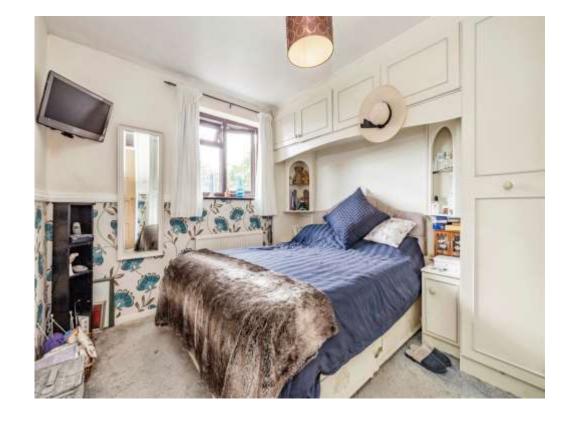

# **First Floor**

Landing Airing cupboard.

**Bedroom 1** 11' 1" max x 9' 6" ( 3.38m max x 2.90m ) Window to rear aspect, fitted wardrobes, radiator and loft access.

**Bedroom 2** 14' 2" x 8' 1" ( 4.32m x 2.46m ) Window to rear aspect and radiator.

# Bedroom 3

8' 11" x 8' 1" ( 2.72m x 2.46m ) Window to front aspect and radiator.