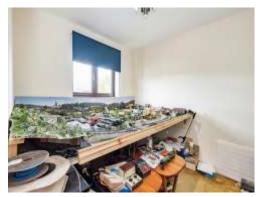

# **First Floor**

Landing Airing cupboard.

**Bedroom 1** 11' 1" max x 9' 6" ( 3.38m max x 2.90m ) Window to rear aspect, fitted wardrobes, radiator and loft access.

**Bedroom 2** 14' 2" x 8' 1" ( 4.32m x 2.46m ) Window to rear aspect and radiator.

# Bedroom 3

8' 11" x 8' 1" ( 2.72m x 2.46m ) Window to front aspect and radiator.