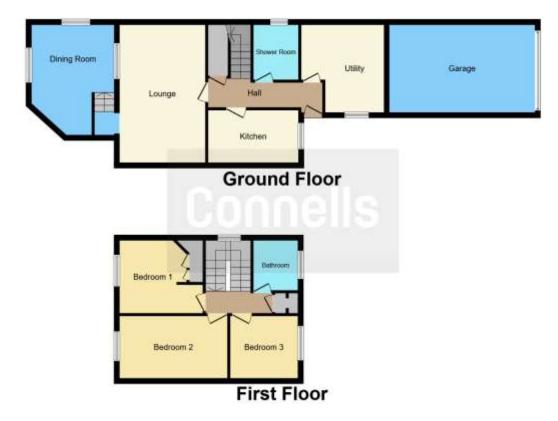

# **Ground Floor**

# **First Floor**

Landing Airing cupboard.

**Bedroom 1** 11' 1" max x 9' 6" ( 3.38m max x 2.90m ) Window to rear aspect, fitted wardrobes, radiator and loft access.

**Bedroom 2** 14' 2" x 8' 1" ( 4.32m x 2.46m ) Window to rear aspect and radiator.

# Rear

Patio, laid to lawn and storage shed. Sun room with insulation and electricity.

Residential Sales & Lettings | Mortgage Services | Conveyancing | Surveyors | Land & New Homes

This floor plan is for illustrative purposes only. It is not drawn to scale. Any measurements, floor areas (including any total floor area), openings and orientation are approximate. No details are guaranteed, they cannot be relied upon for any purpose and they do not form part of any agreement. No liability is taken for any error, omission or misstatement. A party must rely upon its own inspection(s). Powered by www.focalagent.com