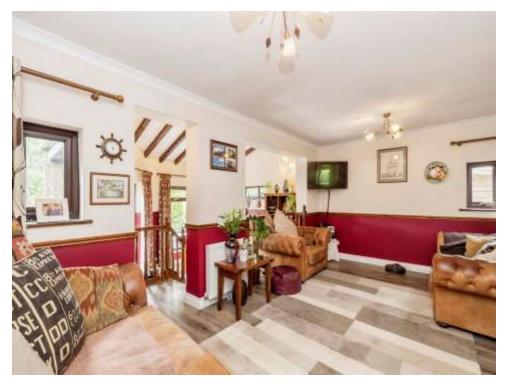

## Lounge

18' x 11' (5.49m x 3.35m)

Window to side aspect, window to rear aspect, television point, radiator and stairs down to dining room area.