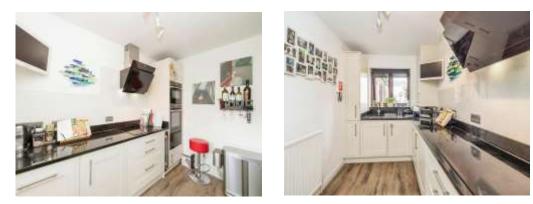

### **Kitchen**

11' 10" x 6' 11" ( 3.61m x 2.11m )

Window to front aspect, wall and base units, granite work surfaces, electric hob and oven, cooker-hood, wine cooler, integrated microwave, fridge, dishwasher, one bowl sink with drainer and boiler.