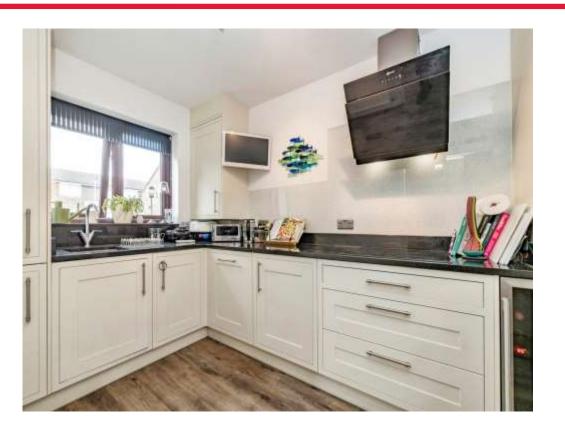

### **Kitchen**

11' 10" x 6' 11" ( 3.61m x 2.11m )

Window to front aspect, wall and base units, granite work surfaces, electric hob and oven, cooker-hood, wine cooler, integrated microwave, fridge, dishwasher, one bowl sink with drainer and boiler.