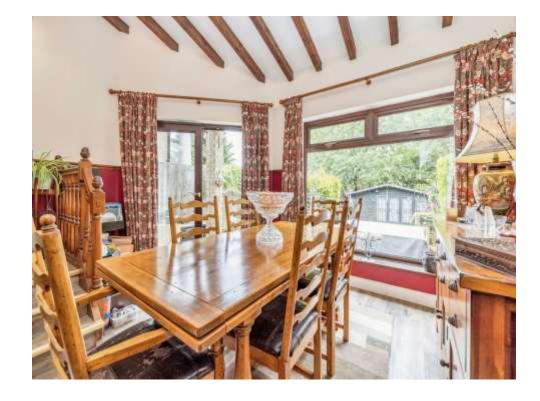

## Dining Room

Irregular Shaped Room 14' 3" x 10' 10" ( 4.34m x 3.30m)

Window to rear aspect, window to side aspect, door to rear garden.