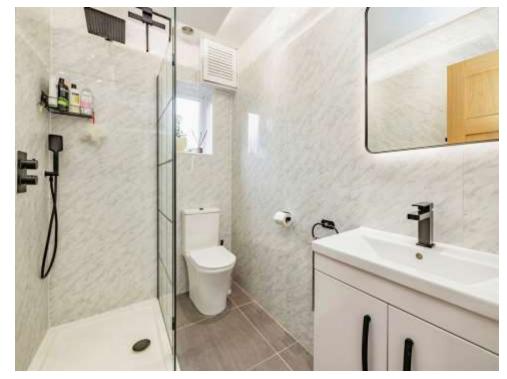

## Shower Room

Window to side aspect, water closet, shower cubicle, vanity unit and heated towel rail.