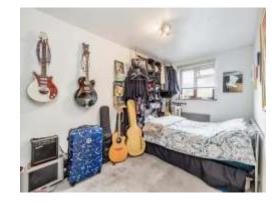

# **First Floor**

Landing Airing cupboard.

**Bedroom 1** 11' 1" max x 9' 6" ( 3.38m max x 2.90m ) Window to rear aspect, fitted wardrobes, radiator and loft access.

**Bedroom 2** 14' 2" x 8' 1" ( 4.32m x 2.46m ) Window to rear aspect and radiator.

# Bedroom 3

8' 11" x 8' 1" ( 2.72m x 2.46m ) Window to front aspect and radiator.