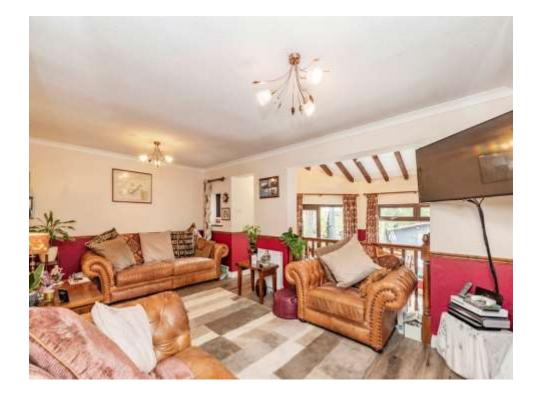

## Lounge

18' x 11' (5.49m x 3.35m)

Window to side aspect, window to rear aspect, television point, radiator and stairs down to dining room area.