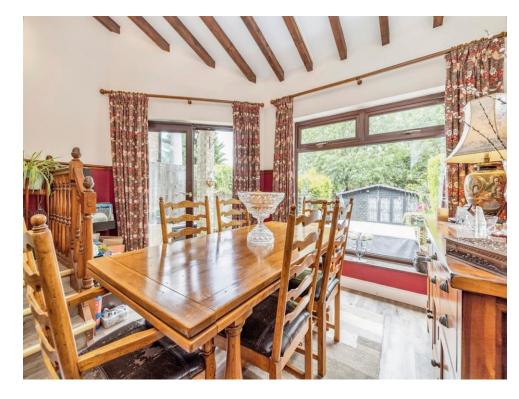

## **Dining Room**

14' 3" x 10' 10" ( 4.34m x 3.30m )

Window to rear aspect, window to side aspect, door to rear garden.