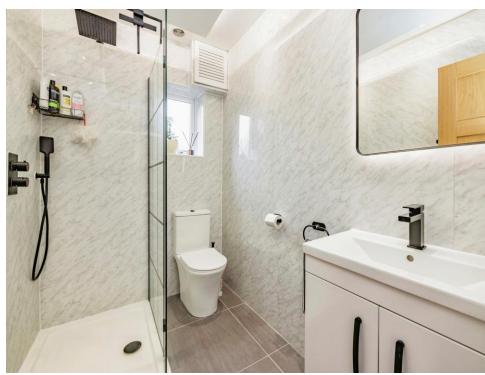

#### **Shower Room**

Window to side aspect, water closet, shower cubicle, vanity unit and heated towel rail.