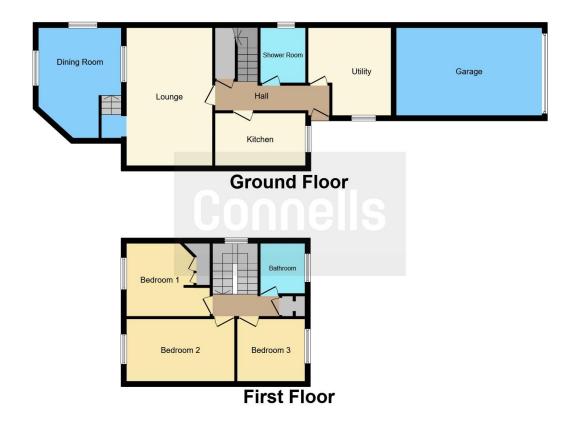

#### **Ground Floor**

#### **Entrance Hall**

Door to front aspect, stairs to landing and under stairs storage.

#### **Shower Room**

Window to side aspect, water closet, shower cubicle, vanity unit and heated towel rail.

#### Kitchen

11' 10" x 6' 11" ( 3.61m x 2.11m )

Window to front aspect, wall and base units, granite work surfaces, electric hob and oven, cooker-hood, wine cooler, integrated microwave, fridge, dishwasher, one bowl sink with drainer and boiler.

#### Lounge

18' x 11' (5.49m x 3.35m)

Window to side aspect, window to rear aspect, television point, radiator and stairs down to dining room area.

## **Dining Room**

14' 3" x 10' 10" ( 4.34m x 3.30m )

Window to rear aspect, window to side aspect, door to rear garden.

## **Utility Room**

Window to side aspect, granite work surfaces, washing machine, tumble dryer, one bowl sink and drainer and fridge/freezer.

### **First Floor**

### Landing

Airing cupboard.

#### **Bedroom 1**

11' 1" x 9' 6" ( 3.38m x 2.90m )

Window to rear aspect, fitted wardrobes, radiator and loft access.

#### Bedroom 2

14' 2" x 8' 1" ( 4.32m x 2.46m )

Window to rear aspect and radiator.

#### Bedroom 3

8' 11" x 8' 1" ( 2.72m x 2.46m )

Window to front aspect and radiator.

### **Bathroom**

Window to front aspect, heated towel rail, wash hand basin, water closet, bath with mixer taps and shower.

# Garage

19' x 12' 5" ( 5.79m x 3.78m )

Garage with power, hot and cold water supply and heating.