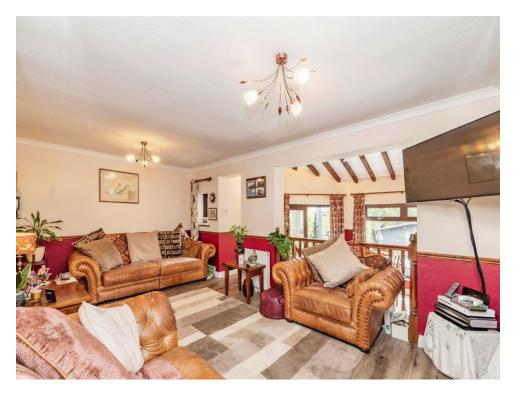

#### Lounge

18' x 11' (5.49m x 3.35m)

Window to side aspect, window to rear aspect, television point, radiator and stairs down to dining room area.