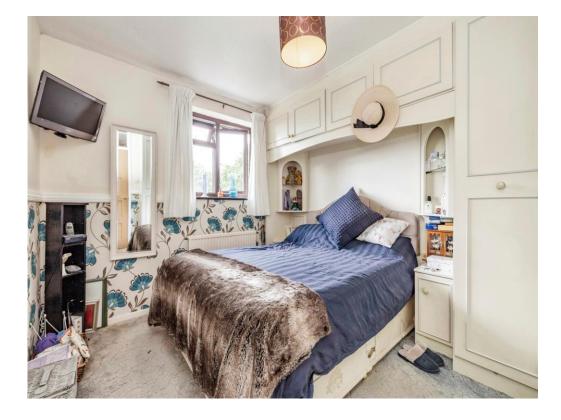

#### **Bedroom 1**

11' 1" x 9' 6" ( 3.38m x 2.90m )

Window to rear aspect, fitted wardrobes, radiator and loft access.

#### Bedroom 2

14' 2" x 8' 1" ( 4.32m x 2.46m )

Window to rear aspect and radiator.

#### Bedroom 3

8' 11" x 8' 1" ( 2.72m x 2.46m )

Window to front aspect and radiator.