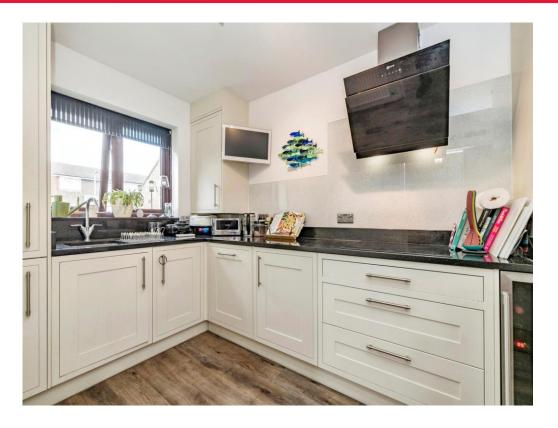

#### Kitchen

11' 10" x 6' 11" ( 3.61m x 2.11m )

Window to front aspect, wall and base units, granite work surfaces, electric hob and oven, cooker-hood, wine cooler, integrated microwave, fridge, dishwasher, one bowl sink with drainer and boiler.