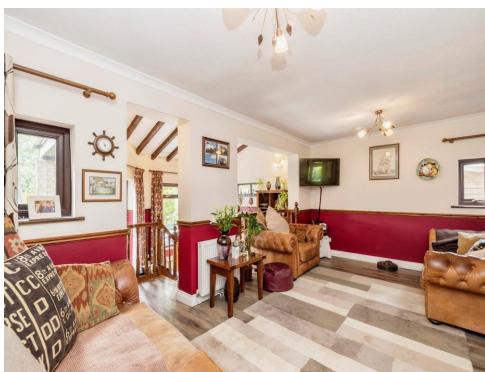

#### Lounge

18' x 11' (5.49m x 3.35m)

Window to side aspect, window to rear aspect, television point, radiator and stairs down to dining room area.