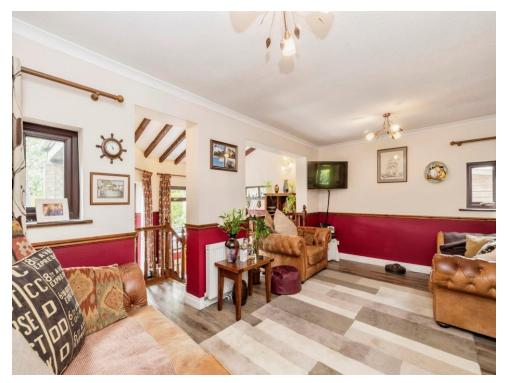

## Lounge

18' x 11' (5.49m x 3.35m)

Window to side aspect, window to rear aspect, television point, radiator and stairs down to dining room area.