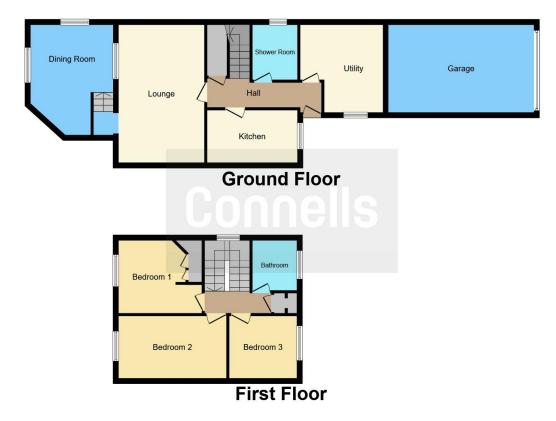

## **Ground Floor**

# **First Floor**

Landing Airing cupboard.

**Bedroom 1** 11' 1" x 9' 6" ( 3.38m x 2.90m ) Window to rear aspect, fitted wardrobes, radiator and loft access.

**Bedroom 2** 14' 2" x 8' 1" ( 4.32m x 2.46m ) Window to rear aspect and radiator.

## Rear

Patio, laid to lawn and storage shed. Sun room with insulation and electricity.

Residential Sales & Lettings | Mortgage Services | Conveyancing | Surveyors | Land & New Homes

This floor plan is for illustrative purposes only. It is not drawn to scale. Any measurements, floor areas (including any total floor area), openings and orientation are approximate. No details are guaranteed, they cannot be relied upon for any purpose and they do not form part of any agreement. No liability is taken for any error, omission or misstatement. A party must rely upon its own inspection(s). Powered by www.focalagent.com