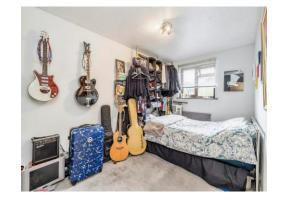

# **First Floor**

Landing Airing cupboard.

**Bedroom 1** 11' 1" x 9' 6" ( 3.38m x 2.90m ) Window to rear aspect, fitted wardrobes, radiator and loft access.

**Bedroom 2** 14' 2" x 8' 1" ( 4.32m x 2.46m ) Window to rear aspect and radiator.

## Bedroom 3

8' 11" x 8' 1" ( 2.72m x 2.46m ) Window to front aspect and radiator.