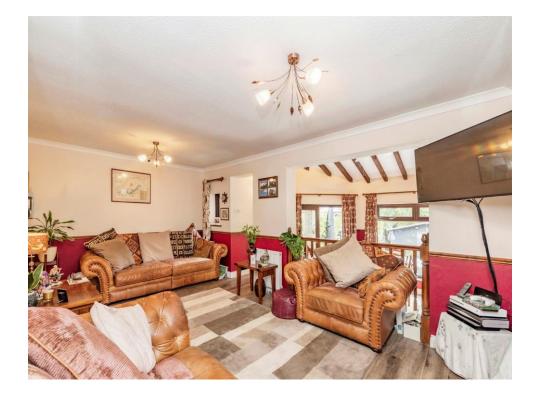

## Lounge

18' x 11' (5.49m x 3.35m)

Window to side aspect, window to rear aspect, television point, radiator and stairs down to dining room area.