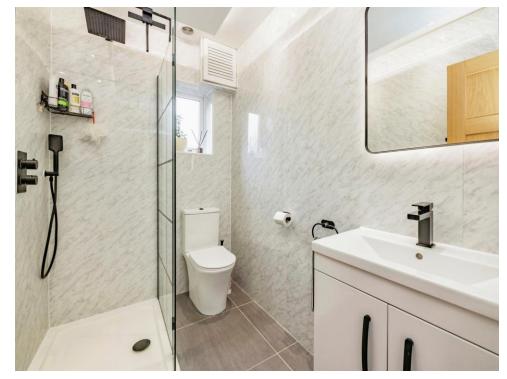

## **Shower Room**

Window to side aspect, water closet, shower cubicle, vanity unit and heated towel rail.

## Bathroom

Window to front aspect, heated towel rail, wash hand basin, water closet, bath with mixer taps and shower.