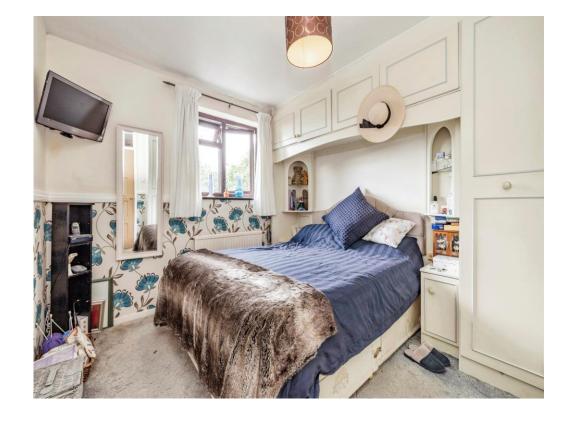

# **First Floor**

Landing Airing cupboard.

**Bedroom 1** 11' 1" x 9' 6" ( 3.38m x 2.90m ) Window to rear aspect, fitted wardrobes, radiator and loft access.

**Bedroom 2** 14' 2" x 8' 1" ( 4.32m x 2.46m ) Window to rear aspect and radiator.

## Bedroom 3

8' 11" x 8' 1" ( 2.72m x 2.46m ) Window to front aspect and radiator.