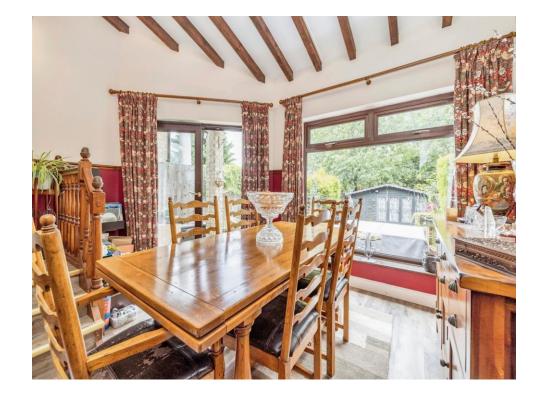

## Dining Room

14' 3" x 10' 10" ( 4.34m x 3.30m )

Window to rear aspect, window to side aspect, door to rear garden.