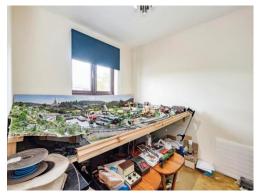

# **First Floor**

Landing Airing cupboard.

**Bedroom 1** 11' 1" x 9' 6" ( 3.38m x 2.90m ) Window to rear aspect, fitted wardrobes, radiator and loft access.

**Bedroom 2** 14' 2" x 8' 1" ( 4.32m x 2.46m ) Window to rear aspect and radiator.

## Bedroom 3

8' 11" x 8' 1" ( 2.72m x 2.46m ) Window to front aspect and radiator.