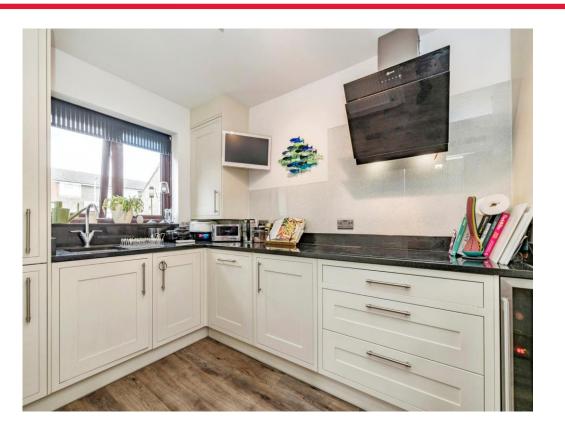

#### **Kitchen**

11' 10" x 6' 11" ( 3.61m x 2.11m )

Window to front aspect, wall and base units, granite work surfaces, electric hob and oven, cooker-hood, wine cooler, integrated microwave, fridge, dishwasher, one bowl sink with drainer and boiler.