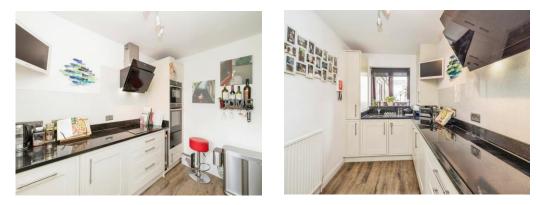

#### **Kitchen**

11' 10" x 6' 11" ( 3.61m x 2.11m )

Window to front aspect, wall and base units, granite work surfaces, electric hob and oven, cooker-hood, wine cooler, integrated microwave, fridge, dishwasher, one bowl sink with drainer and boiler.