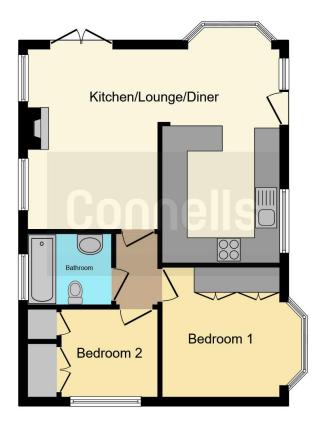

## Lounge

13' 5" x 9' 8" ( 4.09m x 2.95m )

Window to rear aspect, radiator, door to garden and electric fire place.

## Kitchen

15' 11" x 9' 3" ( 4.85m x 2.82m )

Wall and base units, work surfaces, window to front aspect, door to front aspect, washing/dryer, breakfast bar, cooker-hood, electric oven and gas hob.

#### **Bedroom 1**

10' 3" x 9' 4" ( 3.12m x 2.84m )

Window to front aspect, fitted wardrobe and radiator.

#### Bedroom 2

7' 6" x 6' 11" ( 2.29m x 2.11m )

Window to side aspect, fitted wardrobe and radiator.

#### **Bathroom**

Vanity unit, window to rear aspect, bath with mixer taps, water closet and heated towel rail.