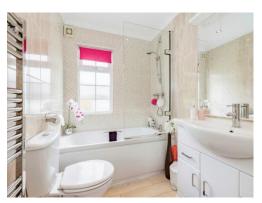

#### **Bathroom**

Vanity unit, window to rear aspect, bath with mixer taps, water closet and heated towel rail.