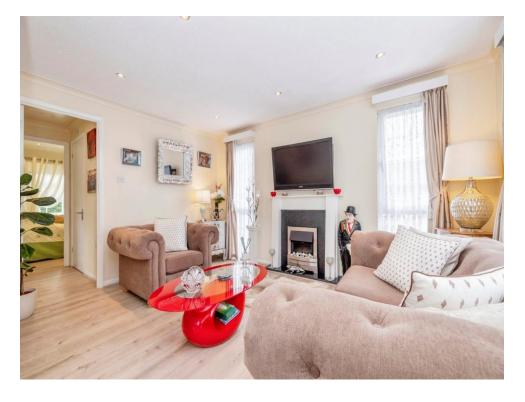

## Lounge

13' 5" x 9' 8" ( 4.09m x 2.95m )

Window to rear aspect, radiator, door to garden and electric fire place.