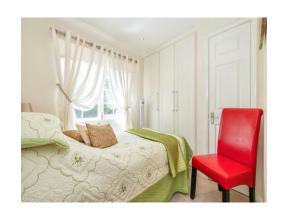

#### Bedroom 2

7' 6" x 6' 11" ( 2.29m x 2.11m )

Window to side aspect, fitted wardrobe and radiator.