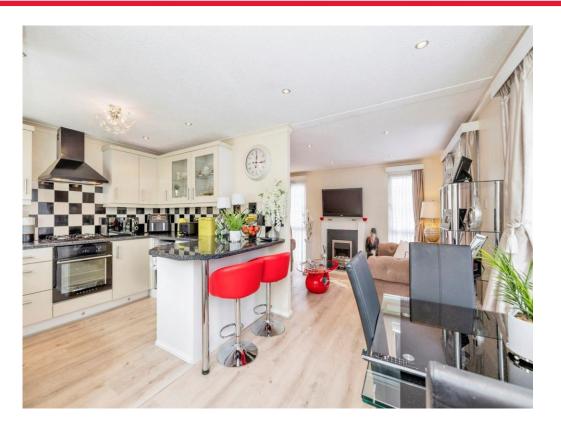

## Kitchen

15' 11" x 9' 3" ( 4.85m x 2.82m )

Wall and base units, work surfaces, window to front aspect, door to front aspect, washing/dryer, breakfast bar, cooker-hood, electric oven and gas hob.

## Lounge

13' 5" x 9' 8" ( 4.09m x 2.95m )

Window to rear aspect, radiator, door to garden and electric fire place.