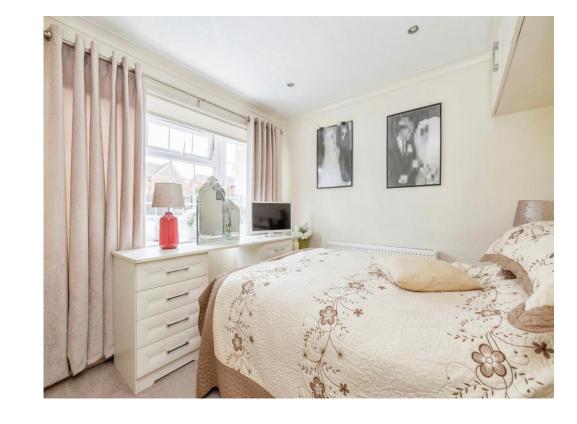

#### **Bedroom 1**

10' 3" x 9' 4" ( 3.12m x 2.84m )

Window to front aspect, fitted wardrobe and radiator.