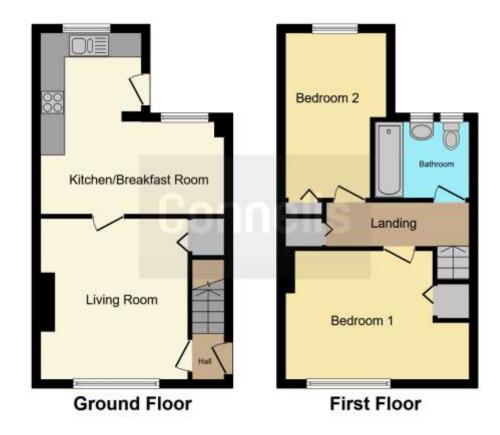

## **Ground Floor**

### **Entrance Hall**

Door to front aspect.

## Lounge

13' 5" x 11' 9" MAX ( 4.09m x 3.58m MAX )

Window to front aspect, radiator, television point, under stairs storage and gas fire.

## Kitchen

### **First Floor**

## Landing

Window to side aspect, one storage cupboard and loft access.

#### **Bedroom 1**

12' 10" MAX x 10' 5" ( 3.91 m MAX x 3.17 m ) Window to front aspect and radiator.

#### Bedroom 2

12' 10" x 8' 5" MAX ( 3.91m x 2.57m MAX )

Window to rear aspect, built in wardrobe, fitted top and bottom cupboards and radiator.

#### **Bathroom**

Window to rear aspect, bath with mixer taps and overhead shower, water closet, heated towel rail and vanity unit.