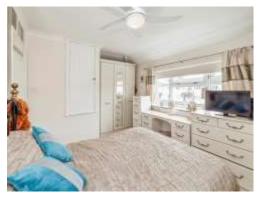

#### **Bedroom 1**

12' 10" MAX x 10' 5" ( 3.91 m MAX x 3.17 m ) Window to front aspect and radiator.

#### Bedroom 2

12' 10" x 8' 5" MAX ( 3.91m x 2.57m MAX )

Window to rear aspect, built in wardrobe, fitted top and bottom cupboards and radiator.