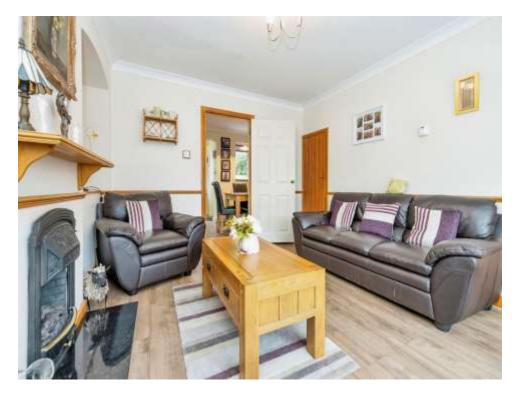

## Lounge

13' 5" x 11' 9" MAX ( 4.09m x 3.58m MAX )

Window to front aspect, radiator, television point, under stairs storage and gas fire.