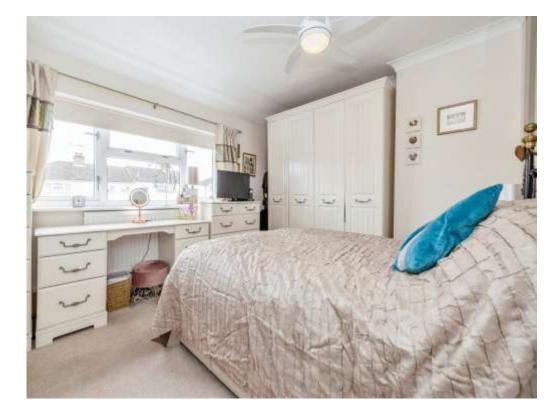

#### **Bedroom 1**

12' 10" MAX x 10' 5" ( 3.91 m MAX x 3.17 m ) Window to front aspect and radiator.

#### Bedroom 2

12' 10" x 8' 5" MAX ( 3.91m x 2.57m MAX )

Window to rear aspect, built in wardrobe, fitted top and bottom cupboards and radiator.