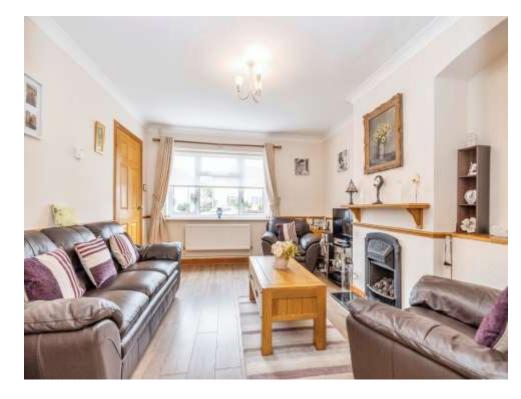

## Lounge

13' 5" x 11' 9" MAX ( 4.09m x 3.58m MAX )

Window to front aspect, radiator, television point, under stairs storage and gas fire.