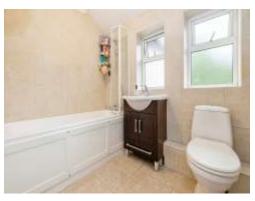

#### **Bathroom**

Window to rear aspect, bath with mixer taps and overhead shower, water closet, heated towel rail and vanity unit.