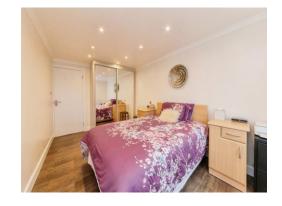

#### Bedroom 1

14' 8" x 8' 3" ( 4.47m x 2.51m )

Window to front aspect, built in wardrobe, radiator.

#### Bedroom 2

14' 8" x 8' 11" ( 4.47m x 2.72m )

Window to front aspect, fitted wardrobes, radiator.