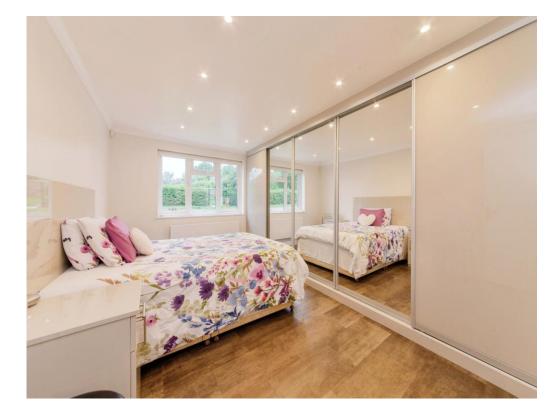

#### Bedroom 1

14' 8" x 8' 3" ( 4.47m x 2.51m )

Window to front aspect, built in wardrobe, radiator.

#### Bedroom 2

14' 8" x 8' 11" ( 4.47m x 2.72m )

Window to front aspect, fitted wardrobes, radiator.