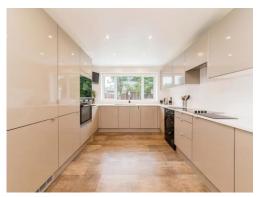

## Kitchen/Dining Area

21' 2" max x 10' 3" max ( 6.45m max x 3.12m max )

Contemporary fitted kitchen comprised of wall and base units with work surfaces and tiling to complement, window to side aspect, window to rear aspect, sink with drainer, integrated electric oven, integrated microwave, integrated electric hob with extractor fan, washing machine, dishwasher fridge/freezer, television point.