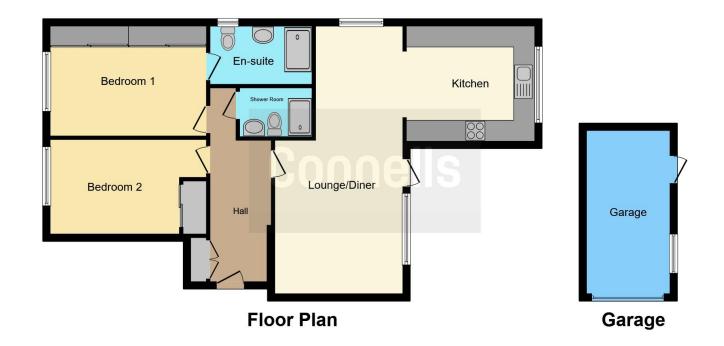

#### **Entrance Hall**

Door to side aspect, storage cupboard, radiator, access to boarded loft.

## Kitchen/Dining Area

21' 2" max x 10' 3" max ( 6.45m max x 3.12m max )

Contemporary fitted kitchen comprised of wall and base units with work surfaces and tiling to complement, window to side aspect, window to rear aspect, sink with drainer, integrated electric oven, integrated microwave, integrated electric hob with extractor fan, washing machine, dishwasher fridge/freezer, television point.

## Lounge

14' 1" x 12' 7" ( 4.29m x 3.84m )

Window to rear aspect, door to garden, television point.

#### Bedroom 1

14' 8" x 8' 3" ( 4.47m x 2.51m )

Window to front aspect, built in wardrobe, radiator.

#### **En-Suite**

Window to side aspect, wet room, shower cubicle, WC, vanity unit with wash hand basin, heated hand towel rail.

#### Bedroom 2

14' 8" x 8' 11" ( 4.47m x 2.72m )

Window to front aspect, fitted wardrobes, radiator.

## Bathroom

Shower cubicle, WC, vanity unit with wash hand basin, WC, heated towel rail, fully tiled.

This floor plan is for illustrative purposes only. It is not drawn to scale. Any measurements, floor areas (including any total floor area), openings and orientation are approximate. No details are guaranteed, they cannot be relied upon for any purpose and they do not form part of any agreement. No liability is taken for any error, omission or misstatement. A party must rely upon its own inspection(s). Powered by www.focalagent.com