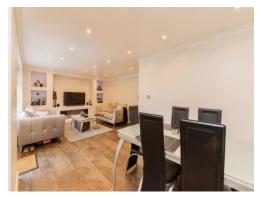

## Lounge

14' 1" x 12' 7" ( 4.29m x 3.84m )

Window to rear aspect, door to garden, television point.