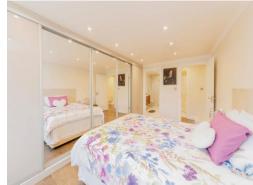

#### Bedroom 1

14' 8" x 8' 3" ( 4.47m x 2.51m )

Window to front aspect, built in wardrobe, radiator.

#### Bedroom 2

14' 8" x 8' 11" ( 4.47m x 2.72m )

Window to front aspect, fitted wardrobes, radiator.