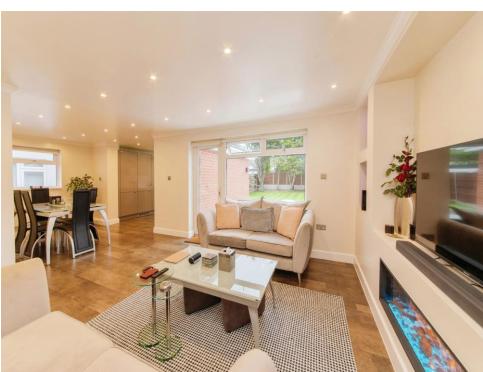

## Kitchen/Dining Area

21' 2" max x 10' 3" max ( 6.45m max x 3.12m max )

Contemporary fitted kitchen comprised of wall and base units with work surfaces and tiling to complement, window to side aspect, window to rear aspect, sink with drainer, integrated electric oven, integrated microwave, integrated electric hob with extractor fan, washing machine, dishwasher fridge/freezer, television point.

## Lounge

14' 1" x 12' 7" ( 4.29m x 3.84m )

Window to rear aspect, door to garden, television point.