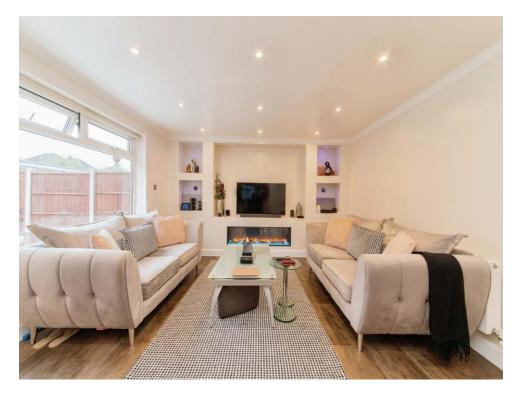

## Lounge

14' 1" x 12' 7" ( 4.29m x 3.84m )

Window to rear aspect, door to garden, television point.