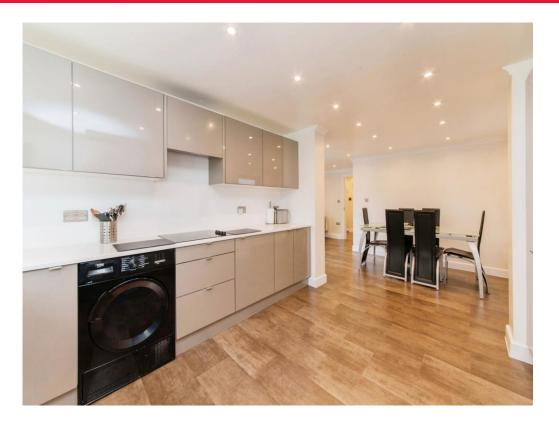

## Kitchen/Dining Area

21' 2" max x 10' 3" max ( 6.45m max x 3.12m max )

Contemporary fitted kitchen comprised of wall and base units with work surfaces and tiling to complement, window to side aspect, window to rear aspect, sink with drainer, integrated electric oven, integrated microwave, integrated electric hob with extractor fan, washing machine, dishwasher fridge/freezer, television point.

## Lounge

14' 1" x 12' 7" ( 4.29m x 3.84m )

Window to rear aspect, door to garden, television point.