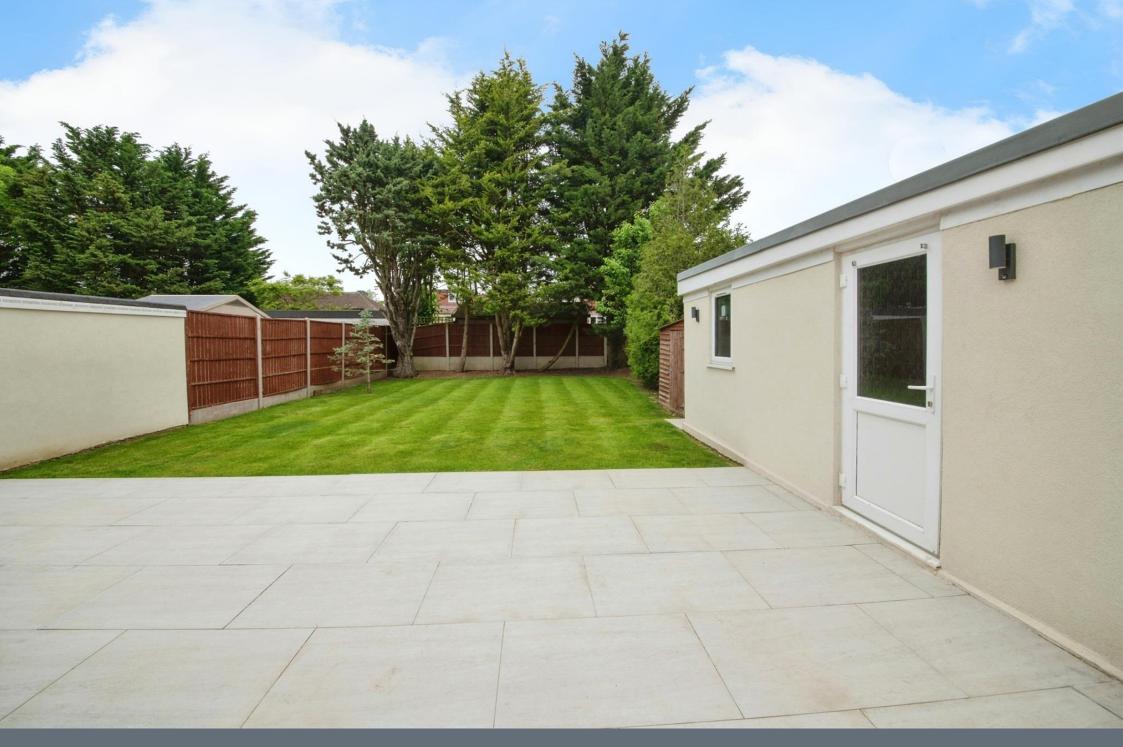

# Rear Garden

Laid lawn, paved patio area, south facing.

# Outbuilding

15' 3" x 7' 9" ( 4.65m x 2.36m )

Door to side aspect, window to side aspect, electricity, megaflow boiler, insulated.

Residential Sales & Lettings | Mortgage Services | Conveyancing | Surveyors | Land & New Homes