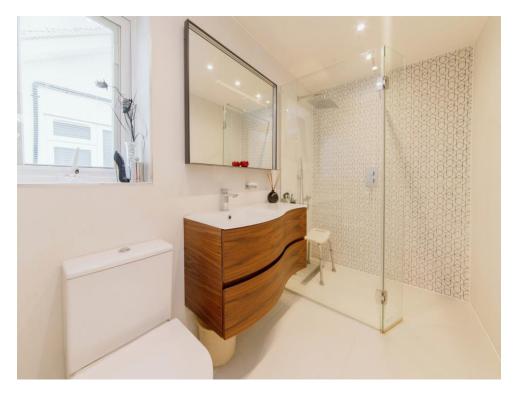

#### **En-Suite**

Window to side aspect, wet room, shower cubicle, WC, vanity unit with wash hand basin, heated hand towel rail.

## Bathroom

Shower cubicle, WC, vanity unit with wash hand basin, WC, heated towel rail, fully tiled.