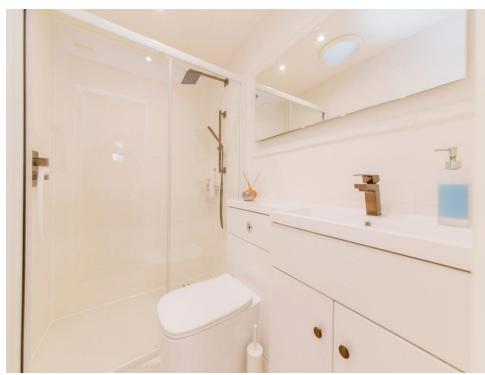

#### **En-Suite**

Window to side aspect, wet room, shower cubicle, WC, vanity unit with wash hand basin, heated hand towel rail.

## Bathroom

Shower cubicle, WC, vanity unit with wash hand basin, WC, heated towel rail, fully tiled.