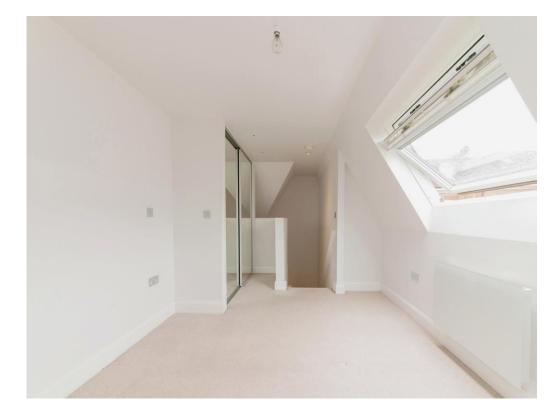

#### Second Floor

#### Bedroom 1

15' 5" x 10' (4.70m x 3.05m) Skylight window, vaulted ceiling, fitted wardrobe.