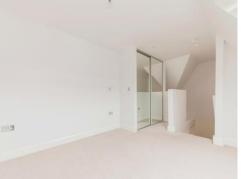

#### Entrance

Stairs to first floor.

#### **First Floor**

Lounge 30' 11" max x 12' 3" max ( 9.42m max x

#### 3.73m max)

Double doors to private balcony, vaulted ceiling, electric heater, understairs storage, open plan to kitchen, stairs to second floor.