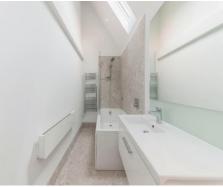

#### Bathroom

Window to side aspect, skylight window, bath with mixer taps and shower over, heated towel rail, vanity unit with wash hand basin, low level WC, utility cupboard with washing machine.