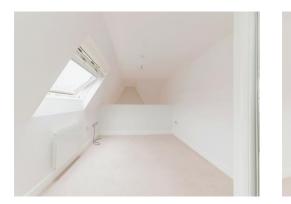

#### Second Floor

#### Bedroom 1

15' 5" x 10' (4.70m x 3.05m) Skylight window, vaulted ceiling, fitted wardrobe.