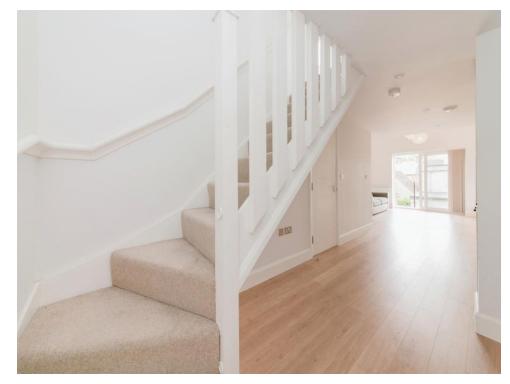

Entrance

Stairs to first floor.

#### **First Floor**

Lounge 30' 11" max x 12' 3" max ( 9.42m max x

#### 3.73m max)

Double doors to private balcony, vaulted ceiling, electric heater, understairs storage, open plan to kitchen, stairs to second floor.

#### **Kitchen**

Fitted kitchen comprising wall and base units, work surfaces, inset sink, integrated oven, hob, cooker hood, integrated dishwasher, integrated fridge/freezer.

#### Bathroom

Window to side aspect, skylight window, bath with mixer taps and shower over, heated towel rail, vanity unit with wash hand basin, low level WC, utility cupboard with washing machine.

#### Second Floor

#### Bedroom 1

15' 5" x 10' (4.70m x 3.05m) Skylight window, vaulted ceiling, fitted wardrobe.

#### Outside

Allocated parking.





















Residential Sales & Lettings | Mortgage Services | Conveyancing | Surveyors | Land & New Homes



This floor plan is for illustrative purposes only. It is not drawn to scale. Any measurements, floor areas (including any total floor area), openings and orientation are approximate. No details are guaranteed, they cannot be relied upon for any purpose and they do not form part of any agreement. No liability is taken for any error, omission or misstatement. A party must rely upon its own inspection(s). Powered by www.focalagent.com

To view this property please contact Connells on

#### T 020 8950 4404 E bushey@connells.co.uk

86 High Street BUSHEY WD23 3HD

EPC Rating: C

#### view this property online connells.co.uk/Property/BUS307312

This is a Leasehold property. We are awaiting furthe