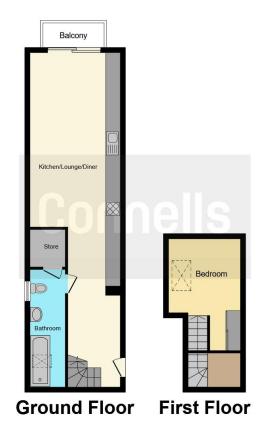

#### Entrance

Stairs to first floor.

#### **First Floor**

Lounge 30' 11" max x 12' 3" max ( 9.42m max x

#### 3.73m max)

Double doors to private balcony, vaulted ceiling, electric heater, understairs storage, open plan to kitchen, stairs to second floor.

#### **Kitchen**

Fitted kitchen comprising wall and base units, work surfaces, inset sink, integrated oven, hob, cooker hood, integrated dishwasher, integrated fridge/freezer.

#### Bathroom

Window to side aspect, skylight window, bath with mixer taps and shower over, heated towel rail, vanity unit with wash hand basin, low level WC, utility cupboard with washing machine.

#### Second Floor

#### Bedroom 1

15' 5" x 10' (4.70m x 3.05m) Skylight window, vaulted ceiling, fitted wardrobe.

#### Outside

Allocated parking.

Residential Sales & Lettings | Mortgage Services | Conveyancing | Surveyors | Land & New Homes

This floor plan is for illustrative purposes only. It is not drawn to scale. Any measurements, floor areas (including any total floor area), openings and orientation are approximate. No details are guaranteed, they cannot be relied upon for any purpose and they do not form part of any agreement. No liability is taken for any error, omission or misstatement. A party must rely upon its own inspection(s). Powered by www.focalagent.com