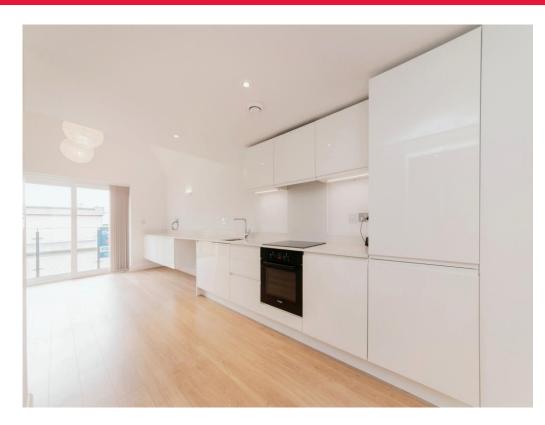

#### **Kitchen**

Fitted kitchen comprising wall and base units, work surfaces, inset sink, integrated oven, hob, cooker hood, integrated dishwasher, integrated fridge/freezer.