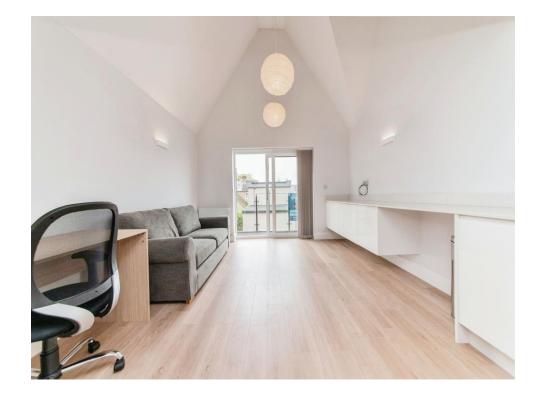

#### **First Floor**

Lounge 30' 11" max x 12' 3" max ( 9.42m max x

#### 3.73m max)

Double doors to private balcony, vaulted ceiling, electric heater, understairs storage, open plan to kitchen, stairs to second floor.