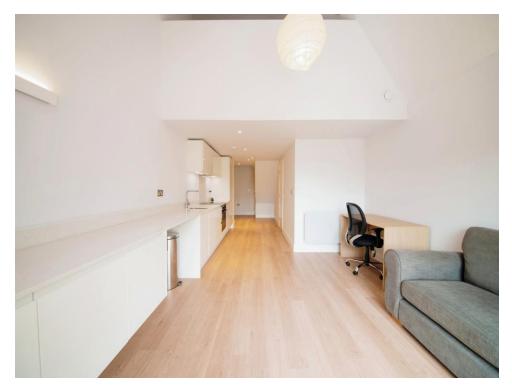

#### **Property Description**

RARELY AVAILABLE IN THE HEART OF BUSHEY VILLAGE - This immaculately presented first floor one bedroom apartment is located in the ever popular Park Mews Development.

The property comprises spacious open plan lounge, balcony, modern fitted kitchen, contemporary bathroom and mezzanine style double bedroom, The property benefits from allocated parking and is located in the heart of Bushey Village which offers a range of independent shops, cafes and restaurants. Bushey itself has a village feel, with a duck pond and green and is close to Watford Town Centre with its shopping centre and amenities.

#### **First Floor**

Lounge 30' 11" max x 12' 3" max ( 9.42m max x

#### 3.73m max)

Double doors to private balcony, vaulted ceiling, electric heater, understairs storage, open plan to kitchen, stairs to second floor.

#### **Kitchen**

Fitted kitchen comprising wall and base units, work surfaces, inset sink, integrated oven, hob, cooker hood, integrated dishwasher, integrated fridge/freezer.