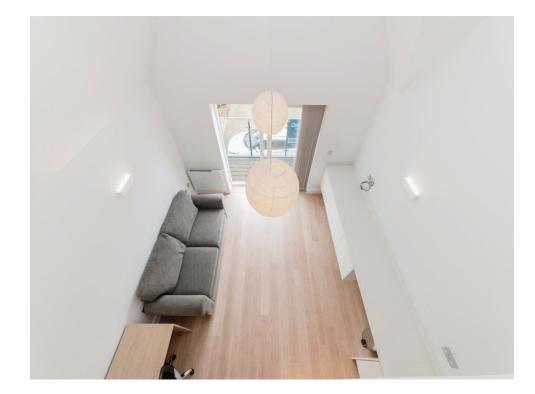

#### **First Floor**

Lounge 30' 11" max x 12' 3" max ( 9.42m max x

#### 3.73m max)

Double doors to private balcony, vaulted ceiling, electric heater, understairs storage, open plan to kitchen, stairs to second floor.