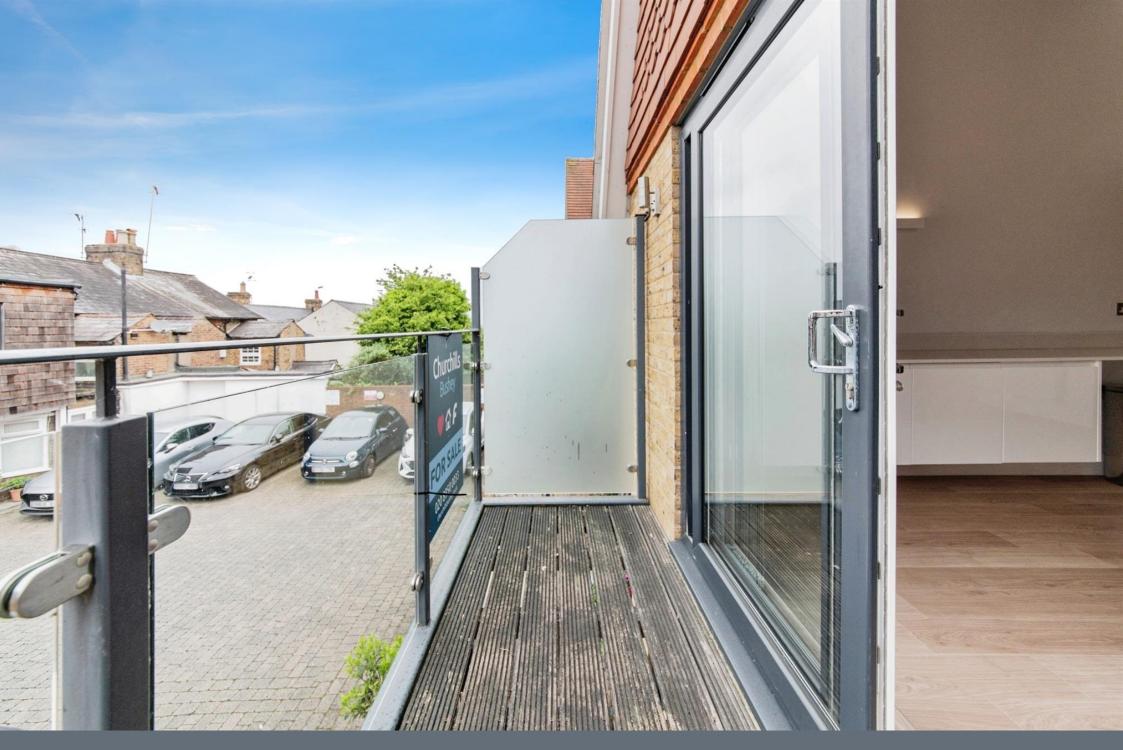

#### 3.73m max)

Double doors to private balcony, vaulted ceiling, electric heater, understairs storage, open plan to kitchen, stairs to second floor.