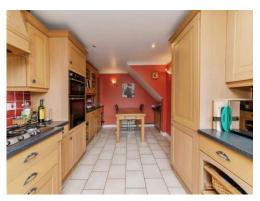

#### Kitchen

17' 3" x 9' 7" ( 5.26m x 2.92m )

Fitted kitchen comprising of wall and base units, work surfaces, window to front aspect, one and a half bowl sink with drainer, gas hob, double oven, cooker-hood, washing machine, dishwasher, fridge/freezer, storage cupboard.