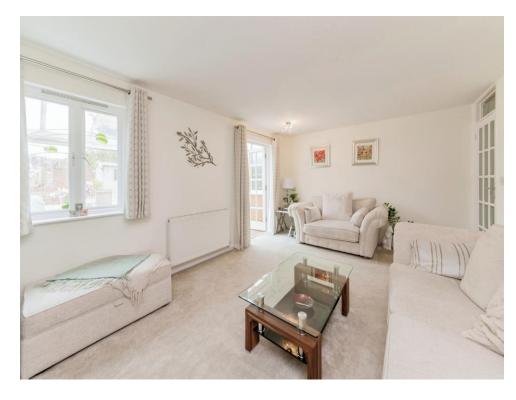

#### Lounge

17' 7" x 11' 11" (5.36m x 3.63m)

Window to rear aspect, radiator, television point.