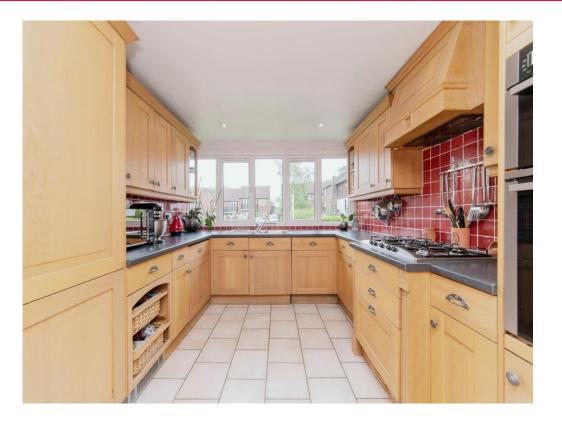

#### Kitchen

17' 3" x 9' 7" ( 5.26m x 2.92m )

Fitted kitchen comprising of wall and base units, work surfaces, window to front aspect, one and a half bowl sink with drainer, gas hob, double oven, cooker-hood, washing machine, dishwasher, fridge/freezer, storage cupboard.