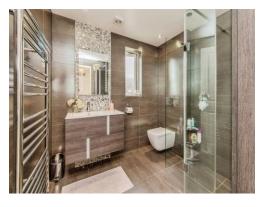

## **Bathroom**

Window to front aspect, shower cubicle, WC, vanity unit with wash hand basin, shaving point inside the cabinet, heated towel rail, tiled.