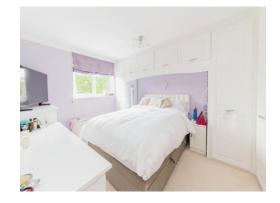

#### **Bedroom One**

11' 11" x 9' 8" ( 3.63m x 2.95m )

Window to rear aspect, fitted wardrobe, fitted drawers, radiator, television point.

## **Bedroom Two**

11' x 9' 7" ( 3.35m x 2.92m )

Window to front aspect, built in wardrobe, radiator.

## **Bedroom Three**

8' 10" x 7' 6" ( 2.69m x 2.29m )

Window to rear aspect, radiator.