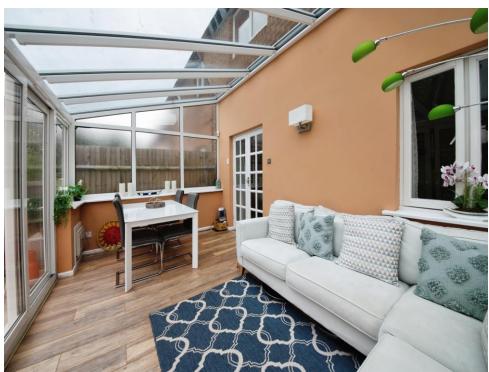

#### Conservatory

16' 8" x 9' 7" ( 5.08m x 2.92m )

Window to side and rear aspect, door to rear garden.