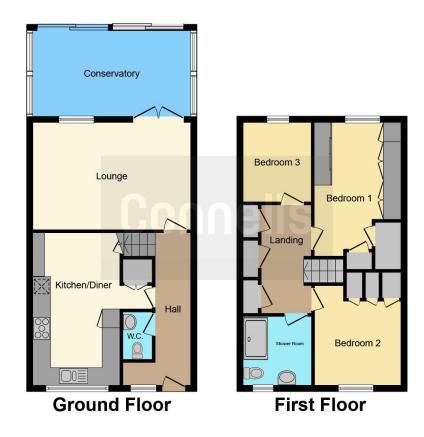

# **Property Description**

Connells are delighted to bring this three bedroom, end of terrace house to the market that is situated on a quiet cul-de-sac in Bushey Village. This property comprises of three well proportioned bedrooms, a large lounge, a fitted kitchen/diner as well as a family bathroom. This property also benefits from a downstairs WC, conservatory and a private rear garden that could be ideal for outdoor dining and entertainment.

## **Entrance Porch**

Door to front aspect, window to front aspect.

#### **Entrance Hall**

Radiator.

#### Cloakroom

Wash hand basin, WC.

#### Lounge

17' 7" x 11' 11" (5.36m x 3.63m)

Window to rear aspect, radiator, television point.

#### Kitchen

17' 3" x 9' 7" ( 5.26m x 2.92m )

Fitted kitchen comprising of wall and base units, work surfaces, window to front aspect, one and a half bowl sink with drainer, gas hob, double oven, cooker-hood, washing machine, dishwasher, fridge/freezer, storage cupboard.

#### Conservatory

16' 8" x 9' 7" ( 5.08m x 2.92m )

Window to side and rear aspect, door to rear garden.

## **First Floor Landing**

Stairs from entrance hall, two storage cupboards, airing cupboard with shelving, access to boarded loft.

#### **Bedroom One**

11' 11" x 9' 8" ( 3.63m x 2.95m )

Window to rear aspect, fitted wardrobe, fitted drawers, radiator, television point.

## **Bedroom Two**

11' x 9' 7" ( 3.35m x 2.92m )

Window to front aspect, built in wardrobe, radiator.

## **Bedroom Three**

8' 10" x 7' 6" ( 2.69m x 2.29m )

Window to rear aspect, radiator.

## **Bathroom**

Window to front aspect, shower cubicle, WC, vanity unit with wash hand basin, shaving point inside the cabinet, heated towel rail, tiled.

#### Rear Garden

Patio area,

Residential Sales & Lettings | Mortgage Services | Conveyancing | Surveyors | Land & New Homes

This floor plan is for illustrative purposes only. It is not drawn to scale. Any measurements, floor areas (including any total floor area), openings and orientation are approximate. No details are guaranteed, they cannot be relied upon for any purpose and they do not form part of any agreement. No liability is taken for any error, omission or misstatement. A party must rely upon its own inspection(s). Powered by www.focalagent.com