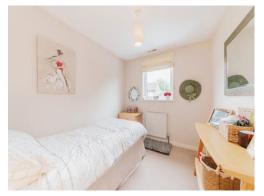

#### **Bedroom One**

11' 11" x 9' 8" ( 3.63m x 2.95m )

Window to rear aspect, fitted wardrobe, fitted drawers, radiator, television point.

## **Bedroom Two**

11' x 9' 7" ( 3.35m x 2.92m )

Window to front aspect, built in wardrobe, radiator.

## **Bedroom Three**

8' 10" x 7' 6" ( 2.69m x 2.29m )

Window to rear aspect, radiator.