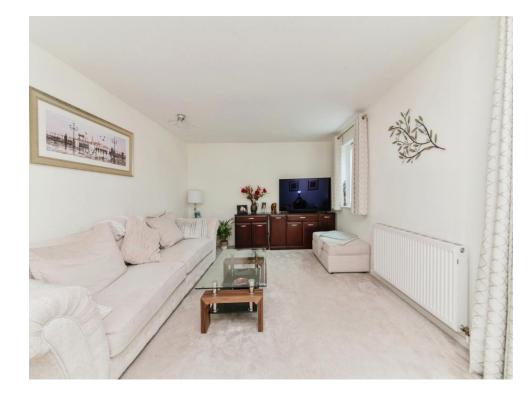

#### Lounge

17' 7" x 11' 11" (5.36m x 3.63m)

Window to rear aspect, radiator, television point.