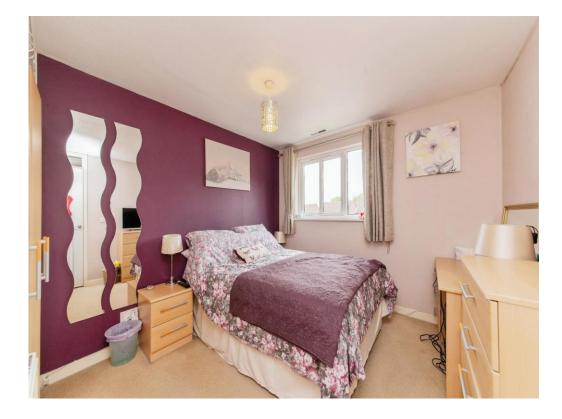

#### **Bedroom One**

11' 11" x 9' 8" ( 3.63m x 2.95m )

Window to rear aspect, fitted wardrobe, fitted drawers, radiator, television point.

## **Bedroom Two**

11' x 9' 7" ( 3.35m x 2.92m )

Window to front aspect, built in wardrobe, radiator.

## **Bedroom Three**

8' 10" x 7' 6" ( 2.69m x 2.29m )

Window to rear aspect, radiator.