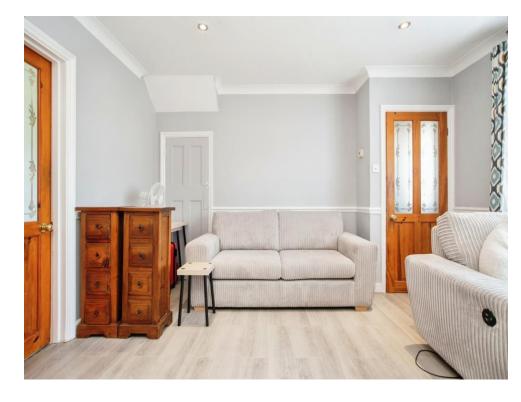

#### Lounge

14' 1" x 12' 8" ( 4.29m x 3.86m )

Window to front aspect, television point, electric fire, storage cupboard and radiator.