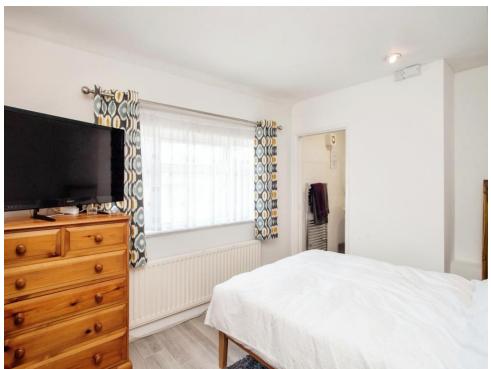

#### **Bedroom 1**

15' 7" x 9' 8" ( 4.75m x 2.95m )

Window to front aspect and radiator.

## Bedroom 2

11' 8" x 9' 4" ( 3.56m x 2.84m )

Window to rear aspect, ceiling fan and radiator.

# Bedroom 3

8' 7" x 7' 9" ( 2.62m x 2.36m )

Window to rear aspect, radiator and boiler cupboard.