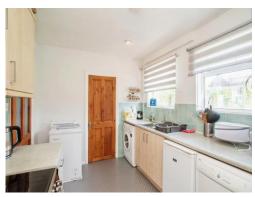

#### Kitchen

12' 5" x 8' 4" ( 3.78m x 2.54m )

Window to rear aspect, door to garden, wall and base units, work surfaces, one and a half bowl sink and drainer, plumbing for a washing machine and dishwasher, free standing fridge/freezer and tumble dryer, gas oven and hob and cooker hood.