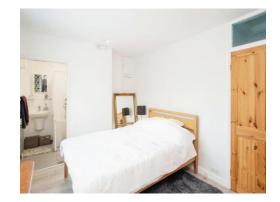

#### **En-Suite**

Wet room with shower, wash hand basin, WC, heated towel rail, fully tiled.