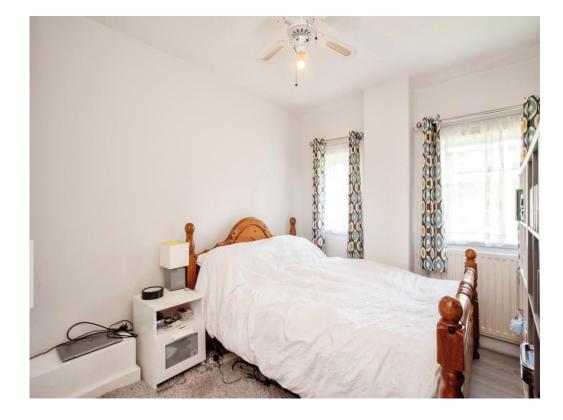

#### **Bedroom 1**

15' 7" x 9' 8" ( 4.75m x 2.95m )

Window to front aspect and radiator.

## Bedroom 2

11' 8" x 9' 4" ( 3.56m x 2.84m )

Window to rear aspect, ceiling fan and radiator.