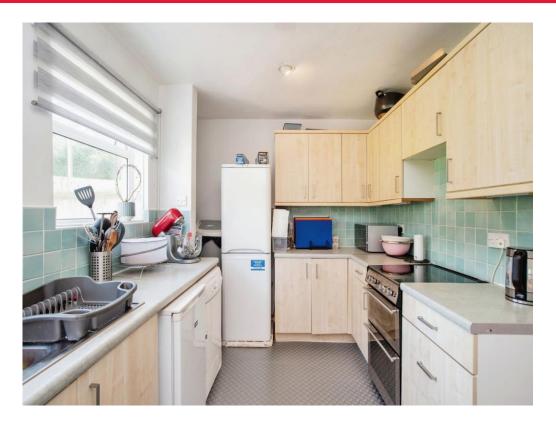

#### Kitchen

12' 5" x 8' 4" ( 3.78m x 2.54m )

Window to rear aspect, door to garden, wall and base units, work surfaces, one and a half bowl sink and drainer, plumbing for a washing machine and dishwasher, free standing fridge/freezer and tumble dryer, gas oven and hob and cooker hood.