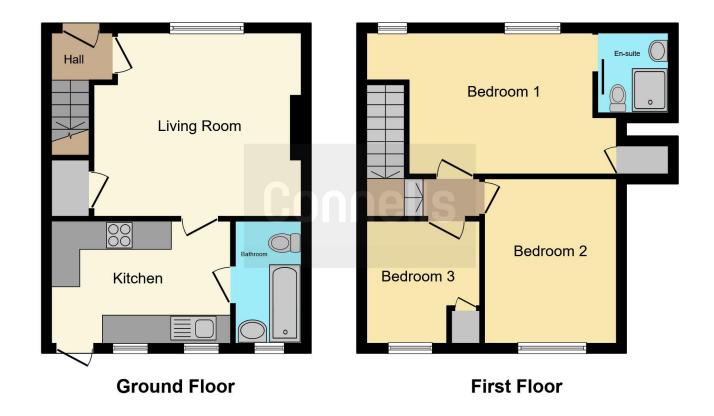

#### **Ground Floor**

## **Entrance Hall**

Door to front aspect, stairwell and radiator.

#### Kitchen

12' 5" x 8' 4" ( 3.78m x 2.54m )

Window to rear aspect, door to garden, wall and base units, work surfaces, one and a half bowl sink and drainer, plumbing for a washing machine and dishwasher, free standing fridge/freezer and tumble dryer, gas oven and hob and cooker hood.

#### Lounge

14' 1" x 12' 8" ( 4.29m x 3.86m )

Window to front aspect, television point, electric fire, storage cupboard and radiator.

#### Bathroom

Window to rear aspect, heated towel rail, bath with mixer taps and overhead shower, wash hand basin, water closet and tiled.

#### First Floor

#### Landing

#### **Bedroom 1**

15' 7" x 9' 8" ( 4.75m x 2.95m )

Window to front aspect and radiator.

#### **En-Suite**

Wet room with shower, wash hand basin, WC, heated towel rail, fully tiled.

## Bedroom 2

11' 8" x 9' 4" ( 3.56m x 2.84m )

Window to rear aspect, ceiling fan and radiator.

# Bedroom 3

8' 7" x 7' 9" ( 2.62m x 2.36m )

Window to rear aspect, radiator and boiler cupboard.