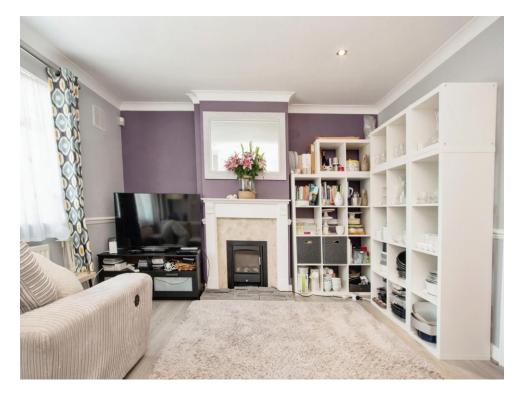

#### Lounge

14' 1" x 12' 8" ( 4.29m x 3.86m )

Window to front aspect, television point, electric fire, storage cupboard and radiator.