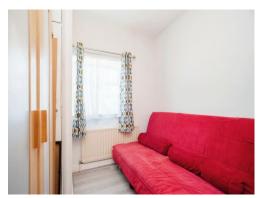

# Bedroom 3

8' 7" x 7' 9" ( 2.62m x 2.36m )

Window to rear aspect, radiator and boiler cupboard.