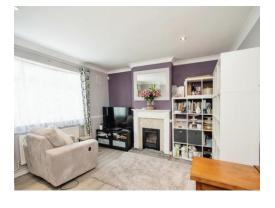

#### Lounge

14' 1" x 12' 8" ( 4.29m x 3.86m )

Window to front aspect, television point, electric fire, storage cupboard and radiator.