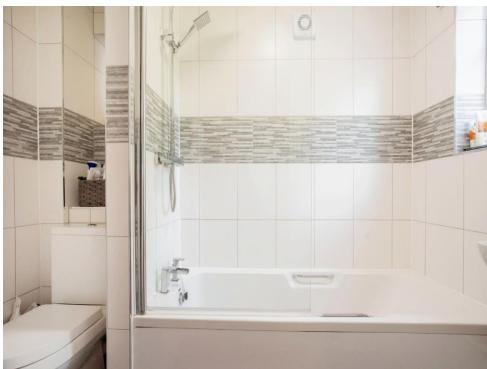

#### Bathroom

Window to rear aspect, heated towel rail, bath with mixer taps and overhead shower, wash hand basin, water closet and tiled.