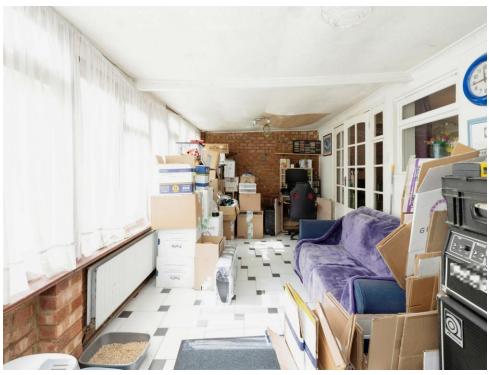

Benefits include a downstairs conservatory, a well-maintained mature rear garden that is ideal for entertainment purposes as well as the scope for further refurbishment, making this property the ideal family home.

# Conservatory

21' 5" x 10' 3" ( 6.53m x 3.12m )

Window to rear and side aspect, door to garden.