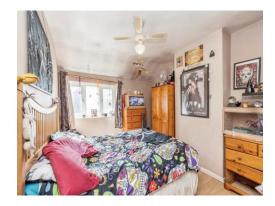

## Bedroom 1

12' 6" x 10' 1" ( 3.81m x 3.07m )

Window to rear aspect and radiator.

# Bedroom 2

10' 8" x 8' 9" ( 3.25m x 2.67m )

Window to rear aspect, fitted wardrobe and radiator.

# Bedroom 3

9' 5" x 6' 10" ( 2.87m x 2.08m )

Window to front aspect and radiator.