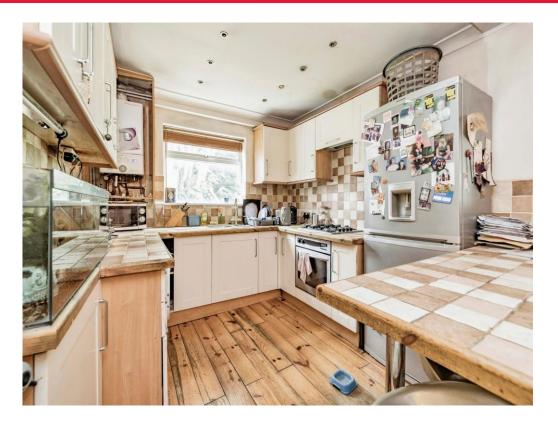

#### Kitchen

Window to side aspect, wall and base units, work surfaces, one and a half bowl sink with drainer, boiler, electric oven, gas hob, plumbing for a washing machine/dishwasher & free standing fridge freezer.