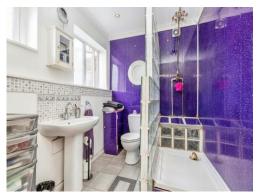

#### **Shower Room**

Window to front aspect, shower cubicle, water closet, wash hand basin and radiator.