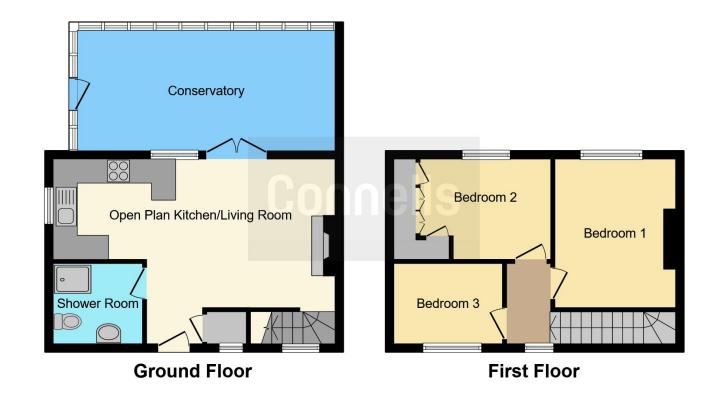

## **Ground Floor**

## **Entrance Hall**

Door to front aspect and storage.

# **Reception Room**

23' 1" x 12' 6" ( 7.04m x 3.81m )

Open plan, measurements include the kitchen. Stairs to landing, door to conservatory, window to side and rear aspect and radiator.

#### Kitchen

Window to side aspect, wall and base units, work surfaces, one and a half bowl sink with drainer, boiler, electric oven, gas hob, plumbing for a washing machine/dishwasher & free standing fridge freezer.

# Conservatory

21' 5" x 10' 3" ( 6.53m x 3.12m )

Window to rear and side aspect, door to garden.

#### **Shower Room**

Window to front aspect, shower cubicle, water closet, wash hand basin and radiator.

#### **First Floor**

## Landing

Window to front aspect.

## Bedroom 1

12' 6" x 10' 1" ( 3.81m x 3.07m )

Window to rear aspect and radiator.

# Bedroom 2

10' 8" x 8' 9" ( 3.25m x 2.67m )

Window to rear aspect, fitted wardrobe and radiator.

# Bedroom 3

9' 5" x 6' 10" ( 2.87m x 2.08m )

Window to front aspect and radiator.