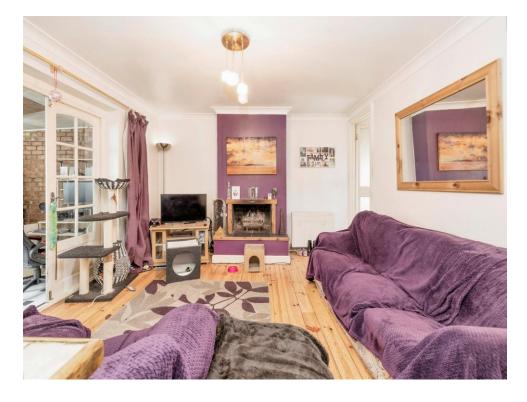

# **Reception Room**

23' 1" x 12' 6" ( 7.04m x 3.81m )

Open plan, measurements include the kitchen. Stairs to landing, door to conservatory, window to side and rear aspect and radiator.