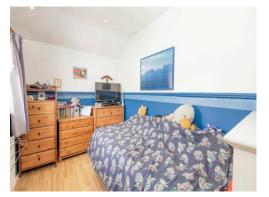

## Bedroom 1

12' 6" x 10' 1" ( 3.81m x 3.07m )

Window to rear aspect and radiator.

# Bedroom 2

10' 8" x 8' 9" ( 3.25m x 2.67m )

Window to rear aspect, fitted wardrobe and radiator.

# Bedroom 3

9' 5" x 6' 10" ( 2.87m x 2.08m )

Window to front aspect and radiator.