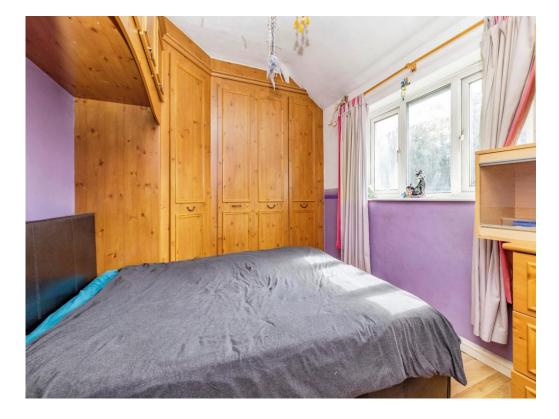

## Bedroom 1

12' 6" x 10' 1" ( 3.81m x 3.07m )

Window to rear aspect and radiator.

# Bedroom 2

10' 8" x 8' 9" ( 3.25m x 2.67m )

Window to rear aspect, fitted wardrobe and radiator.

# Bedroom 3

9' 5" x 6' 10" ( 2.87m x 2.08m )

Window to front aspect and radiator.