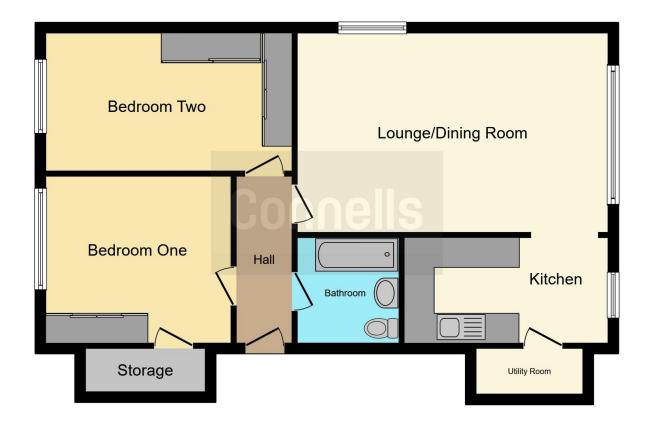

### **Property Description**

Connells are pleased to bring to this second floor apartment to the market that is situated on a sought after cul-de-sac road in Bushey Heath. The property of two bedrooms, a larger than average reception room and fitted kitchen as well as a family style bathroom.

#### Entrance Hall

Door to front aspect and radiator.

#### Lounge

20' 4" x 12' 7" ( 6.20m x 3.84m ) Window to rear and side aspect, television point and radiator.

#### **Kitchen**

13' 7" x 7' 2" (4.14m x 2.18m)

Window to rear aspect, wall and base units, dishwasher, fridge/freezer, electric hob and oven, cooker-hood, one bowl sink with drainer, built in utility cupboard which includes washing machine and boiler house,

#### Bedroom 1

16' 1" Into Wardrobe x 9' 1" ( 4.90m Into Wardrobe x 2.77m )

Window to front aspect, television point, built in wardrobes and radiator.

#### Bedroom 2

11' 10" Into Wardrobe x 10' 8" Into Wardrobe ( 3.61m Into Wardrobe x 3.25m Into Wardrobe )

Window to front aspect, built in wardrobe and radiator.

#### Bathroom

Bath with mixer taps, tiled throughout, vanity unit, wash hand basin and heated towel rail.