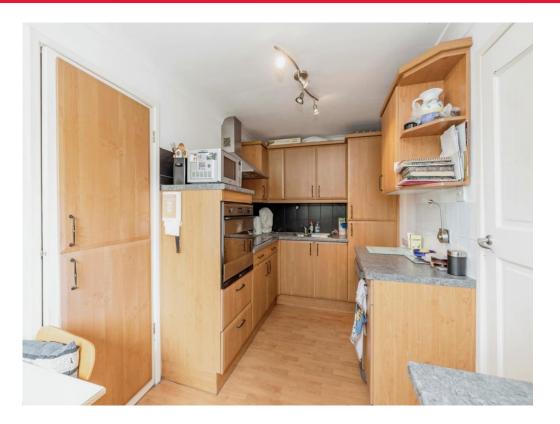

#### **Kitchen**

13' 7" x 7' 2" (4.14m x 2.18m)

Window to rear aspect, wall and base units, dishwasher, fridge/freezer, electric hob and oven, cooker-hood, one bowl sink with drainer, built in utility cupboard which includes washing machine and boiler house,