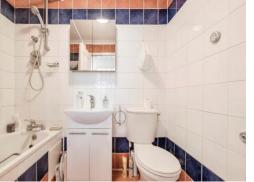

#### Bathroom

Bath with mixer taps, tiled throughout, vanity unit, wash hand basin and heated towel rail.