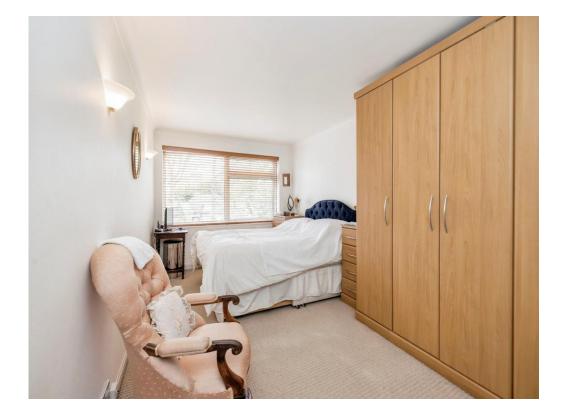

#### Bedroom 1

16' 1" Into Wardrobe x 9' 1" ( 4.90m Into Wardrobe x 2.77m )

Window to front aspect, television point, built in wardrobes and radiator.

#### Bedroom 2

11' 10" Into Wardrobe x 10' 8" Into Wardrobe ( 3.61m Into Wardrobe x 3.25m Into Wardrobe )

Window to front aspect, built in wardrobe and radiator.