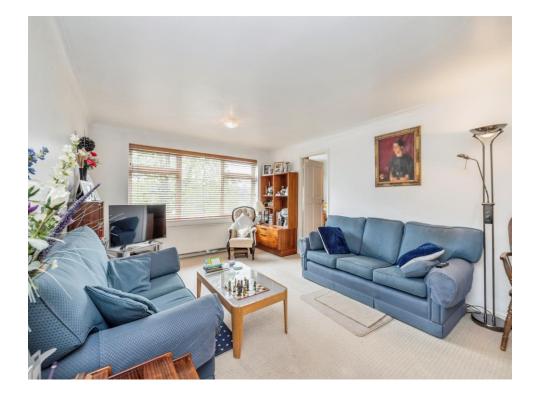

#### Lounge

20' 4" x 12' 7" ( 6.20m x 3.84m ) Window to rear and side aspect, television point and radiator.