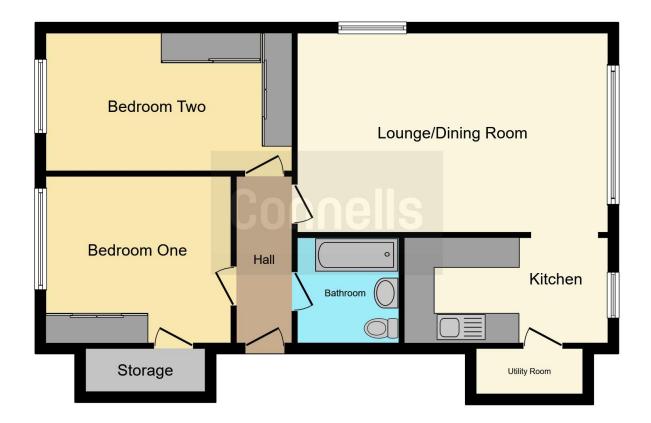

#### **Property Description**

Connells are pleased to bring to this second floor apartment to the market that is situated on a sought after cul-de-sac road in Bushey Heath. The property of two bedrooms, a larger than average reception room and fitted kitchen as well as a family style bathroom.

#### Entrance Hall

Door to front aspect and radiator.

#### Lounge

20' 4" x 12' 7" ( 6.20m x 3.84m ) Window to rear and side aspect, television point and radiator.

#### Kitchen

#### 13' 7" x 7' 2" ( 4.14m x 2.18m )

Window to rear aspect, wall and base units, dishwasher, fridge/freezer, electric hob and oven, cooker-hood, one bowl sink with drainer, built in utility cupboard which includes washing machine and boiler house,

#### Bedroom 1

16' 1" x 9' 1" ( 4.90m x 2.77m )

Window to front aspect, television point, built in wardrobes and radiator.

#### Bedroom 2

11' 10" x 10' 8" (  $3.61m\ x\ 3.25m$  ) Window to front aspect, built in wardrobe and radiator.

#### Bathroom

Bath with mixer taps, tiled throughout, vanity unit, wash hand basin and heated towel rail.

Garage

Double garage in block.

Residential Sales & Lettings | Mortgage Services | Conveyancing | Surveyors | Land & New Homes