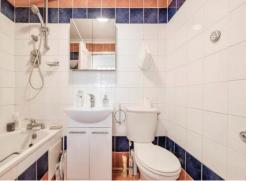

#### Bathroom

Bath with mixer taps, tiled throughout, vanity unit, wash hand basin and heated towel rail.

Garage

Double garage in block.

Residential Sales & Lettings | Mortgage Services | Conveyancing | Surveyors | Land & New Homes