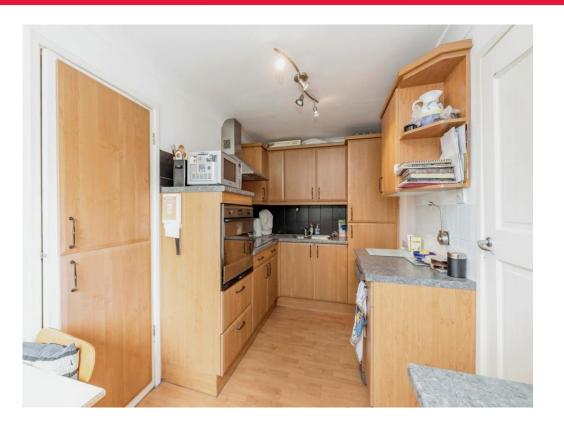

#### Kitchen

#### 13' 7" x 7' 2" ( 4.14m x 2.18m )

Window to rear aspect, wall and base units, dishwasher, fridge/freezer, electric hob and oven, cooker-hood, one bowl sink with drainer, built in utility cupboard which includes washing machine and boiler house,