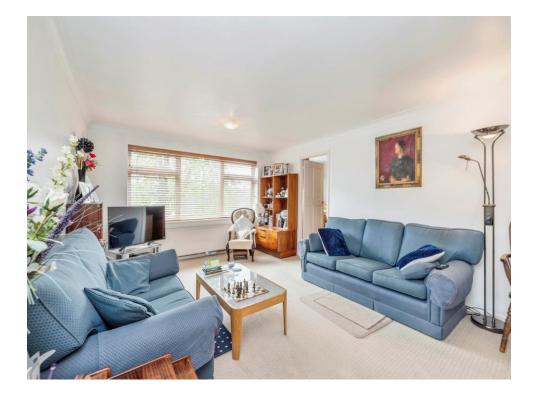

#### Lounge

20' 4" x 12' 7" ( 6.20m x 3.84m ) Window to rear and side aspect, television point and radiator.