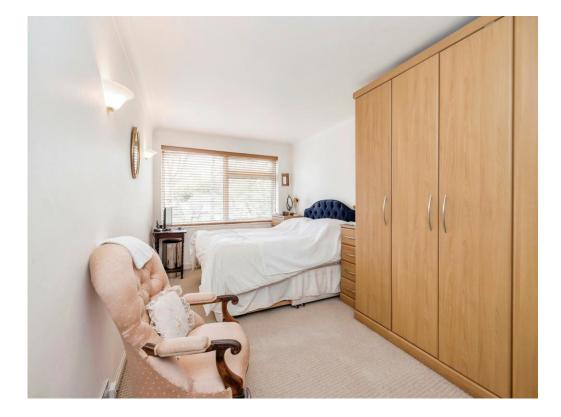

#### Bedroom 1

16' 1" x 9' 1" ( 4.90m x 2.77m )

Window to front aspect, television point, built in wardrobes and radiator.

#### Bedroom 2

11' 10" x 10' 8" (  $3.61m\ x\ 3.25m$  ) Window to front aspect, built in wardrobe and radiator.