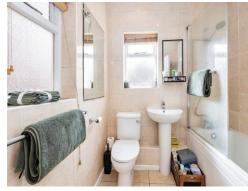

#### Bathroom

Window to rear and side aspect, wash hand basin, bath with mixer taps and water closet.