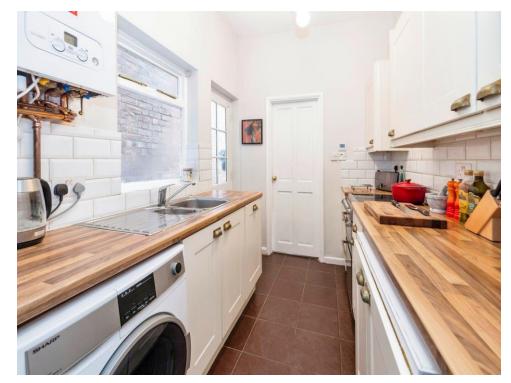

#### Kitchen

9' 1" x 6' 8" (2.77m x 2.03m)

Window and door to side aspect, one and a half bowl sink with drainer, plumbing for a washing machine, electric oven and hob, wall and base units.