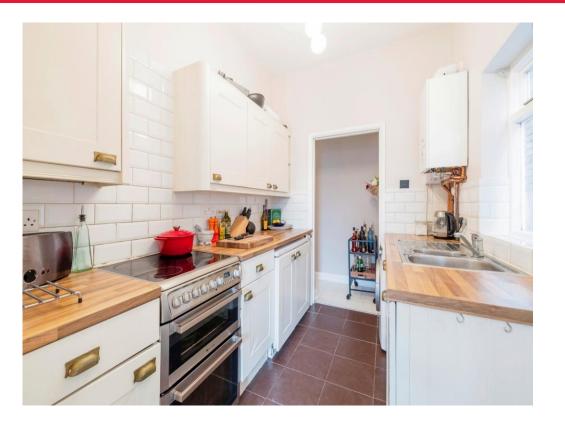

#### Kitchen

9' 1" x 6' 8" (2.77m x 2.03m)

Window and door to side aspect, one and a half bowl sink with drainer, plumbing for a washing machine, electric oven and hob, wall and base units.