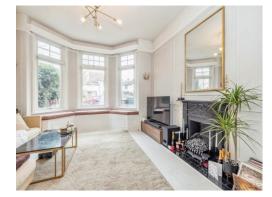

#### Lounge

16' 1" x 13' 7" ( 4.90m x 4.14m ) Bay window to front aspect and radiator.