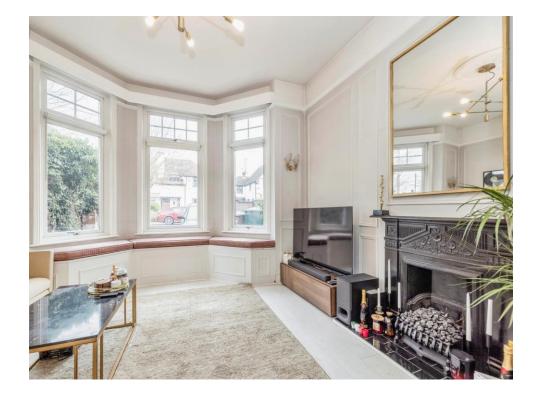

#### Lounge

16' 1" x 13' 7" ( 4.90m x 4.14m ) Bay window to front aspect and radiator.