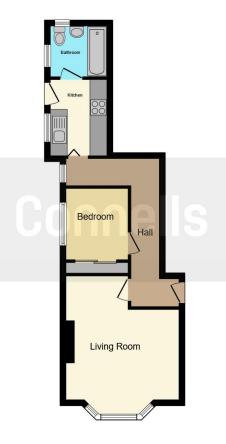

#### Lounge

16' 1" x 13' 7" ( 4.90m x 4.14m ) Bay window to front aspect and radiator.

#### Kitchen

9' 1" x 6' 8" (2.77m x 2.03m)

Window and door to side aspect, one and a half bowl sink with drainer, plumbing for a washing machine, electric oven and hob, wall and base units.

#### Bedroom 1

10' 6" x 7' 11" ( 3.20m x 2.41m )

Window to side aspect, radiator, television point and wardrobe.

#### Bathroom

Window to rear and side aspect, wash hand basin, bath with mixer taps and water closet.

#### Outside

Access to communal garden and off road parking for one vehicle.

Residential Sales & Lettings | Mortgage Services | Conveyancing | Surveyors | Land & New Homes

This floorplan is for illustrative purposes only and is not drawn to scale. Measurements, floor-areas, openings and orientations are approximate. They should not be relied upon for any purpose and do not form any part of an agreement. No liability is taken for any error or mis-statement. All parties must rely on their own inspections.