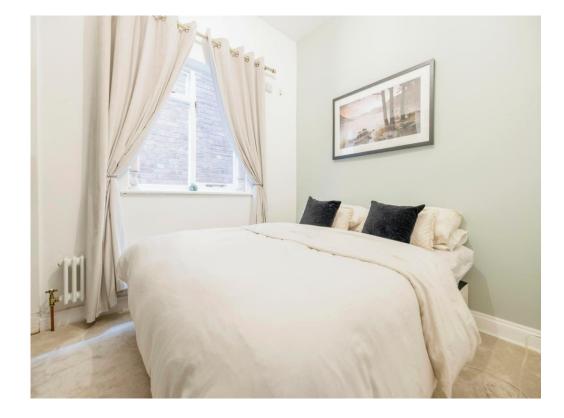

#### Bedroom 1

10' 6" x 7' 11" ( 3.20m x 2.41m )

Window to side aspect, radiator, television point and wardrobe.