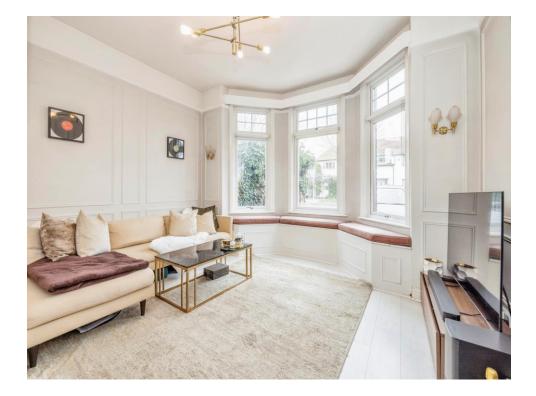

#### Lounge

16' 1" x 13' 7" ( 4.90m x 4.14m ) Bay window to front aspect and radiator.