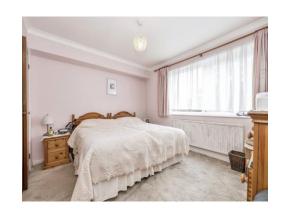

### Bedroom 1

10' 4" x 11' 11" ( 3.15m x 3.63m )

Window to rear aspect, built in wardrobe and radiator.

#### Bedroom 2

10' 2" x 10' 2" ( 3.10m x 3.10m )

Window to front aspect, built in wardrobe and radiator.