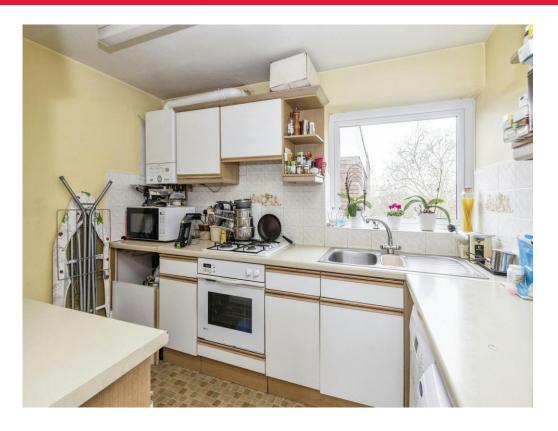

### Kitchen

10' 3" x 6' 11" ( 3.12m x 2.11m )

Window to front aspect, one and a half bowl sink with drainer, electric oven, gas hob, plumbing for a dishwasher and washing machine, fridge/freezer, wall and base units.