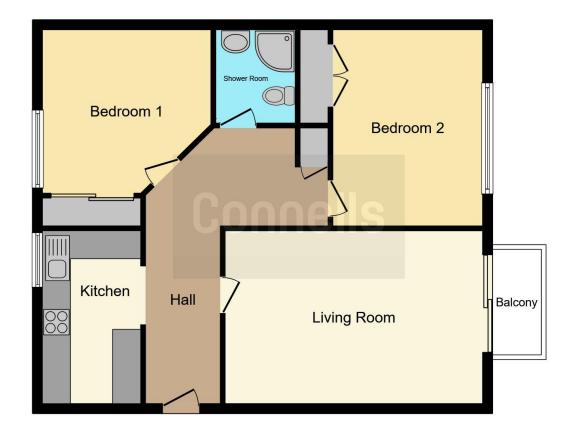

### **Entrance Hall**

Door to front aspect and radiator.

## Lounge

18' x 12' 1" ( 5.49m x 3.68m ) Door to balcony and radiator.

### Kitchen

10' 3" x 6' 11" ( 3.12m x 2.11m )

Window to front aspect, one and a half bowl sink with drainer, electric oven, gas hob, plumbing for a dishwasher and washing machine, fridge/freezer, wall and base units.

### Bedroom 1

10' 4" x 11' 11" ( 3.15m x 3.63m )

Window to rear aspect, built in wardrobe and radiator.

#### Bedroom 2

10' 2" x 10' 2" ( 3.10m x 3.10m )

Window to front aspect, built in wardrobe and radiator.

### Bathroom

Shower cubicle, water closet, vanity unit, extractor fan, tiled throughout and heated towel rail.

This floorplan is for illustrative purposes only and is not drawn to scale. Measurements, floor-areas, openings and orientations are approximate. They should not be relied upon for any purpose and do not form any part of an agreement. No liability is taken for any error or mis-statement. All parties must rely on their own inspections.