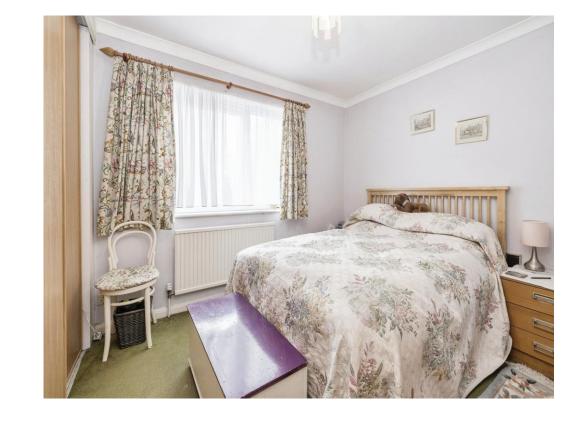

### Bedroom 1

10' 4" x 11' 11" ( 3.15m x 3.63m )

Window to rear aspect, built in wardrobe and radiator.

#### Bedroom 2

10' 2" x 10' 2" ( 3.10m x 3.10m )

Window to front aspect, built in wardrobe and radiator.