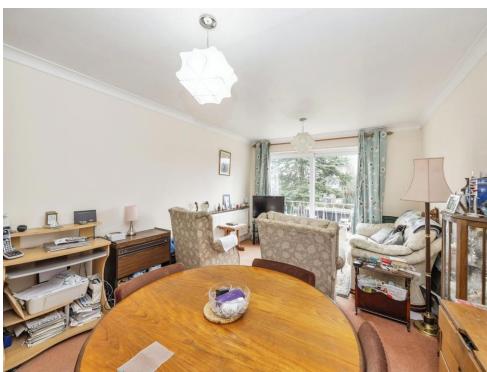

oor to balcony and radiator.

### Kitchen

10' 3" x 6' 11" ( 3.12m x 2.11m )

Window to front aspect, one and a half bowl sink with drainer, electric oven, gas hob, plumbing for a dishwasher and washing machine, fridge/freezer, wall and base units.

### Bedroom 1

10' 4" x 11' 11" ( 3.15m x 3.63m )

Window to rear aspect, built in wardrobe and radiator.

#### Bedroom 2

10' 2" x 10' 2" ( 3.10m x 3.10m )

Window to front aspect, built in wardrobe and radiator.

### Bathroom

Shower cubicle, water closet, vanity unit, extractor fan, tiled throughout and heated towel rail.

#### **Outside**

### Garage

In block.

#### **Communal Gardens**

# **Agents Note**

Currently, the Vendors' details do not match the Registered Title at Land Registry. Please ask the Branch for more details.

















Residential Sales & Lettings | Mortgage Services | Conveyancing | Surveyors | Land & New Homes



This floorplan is for illustrative purposes only and is not drawn to scale. Measurements, floor-areas, openings and orientations are approximate. They should not be relied upon for any purpose and do not form any part of an agreement. No liability is taken for any error or mis-statement. All parties must rely on their own inspections.

To view this property please contact Connells on

## T 020 8950 4404 E bushey@connells.co.uk

86 High Street
BUSHEY WD23 3HD

EPC Rating: D

## view this property online connells.co.uk/Property/BUS307126

This is a Leasehold property. We are awaiting further details about the Term of the lease. For further information please contact the branch. Please note