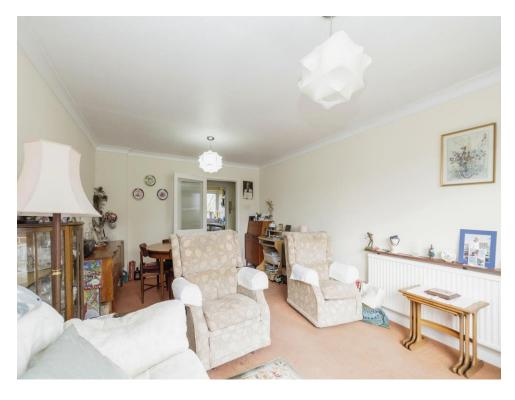

) Door to balcony and radiator.

### Kitchen

10' 3" x 6' 11" ( 3.12m x 2.11m )

Window to front aspect, one and a half bowl sink with drainer, electric oven, gas hob, plumbing for a dishwasher and washing machine, fridge/freezer, wall and base units.

### Bedroom 1

10' 4" x 11' 11" ( 3.15m x 3.63m )

Window to rear aspect, built in wardrobe and radiator.

#### Bedroom 2

10' 2" x 10' 2" ( 3.10m x 3.10m )

Window to front aspect, built in wardrobe and radiator.

### Bathroom

Shower cubicle, water closet, vanity unit, extractor fan, tiled throughout and heated towel rail.

#### **Outside**

### Garage

In block.

#### **Communal Gardens**

# **Agents Note**

Currently, the Vendors' details do not match the Registered Title at Land Registry. Please ask the Branch for more details.

















Residential Sales & Lettings | Mortgage Services | Conveyancing | Surveyors | Land & New Homes



This floorplan is for illustrative purposes only and is not drawn to scale. Measurements, floor-areas, openings and orientations are approximate. They should not be relied upon for any purpose and do not form any part of an agreement. No liability is taken for any error or mis-statement. All parties must rely on their own inspections.

To view this property please contact Connells on

## T 020 8950 4404 E bushey@connells.co.uk

86 High Street
BUSHEY WD23 3HD

EPC Rating: D

## view this property online connells.co.uk/Property/BUS307126

This is a Leasehold property. We are awaiting further details about the Term of the lease. For further information please contact the branch. Please