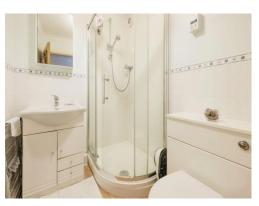

### Bathroom

Shower cubicle, water closet, vanity unit, extractor fan, tiled throughout and heated towel rail.