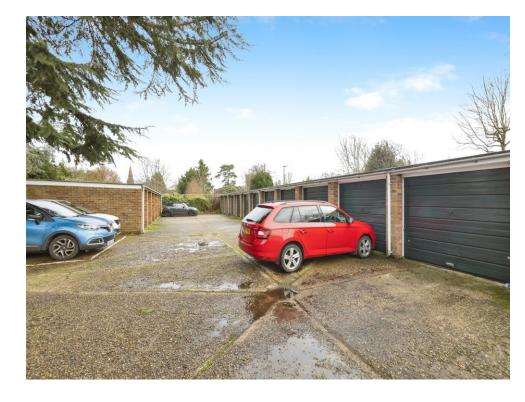

Door to balcony and radiator.

### Kitchen

10' 3" x 6' 11" ( 3.12m x 2.11m )

Window to front aspect, one and a half bowl sink with drainer, electric oven, gas hob, plumbing for a dishwasher and washing machine, fridge/freezer, wall and base units.

### Bedroom 1

10' 4" x 11' 11" ( 3.15m x 3.63m )

Window to rear aspect, built in wardrobe and radiator.

#### Bedroom 2

10' 2" x 10' 2" ( 3.10m x 3.10m )

Window to front aspect, built in wardrobe and radiator.

### Bathroom

Shower cubicle, water closet, vanity unit, extractor fan, tiled throughout and heated towel rail.

#### **Outside**

### Garage

In block.

#### **Communal Gardens**

# **Agents Note**

Currently, the Vendors' details do not match the Registered Title at Land Registry. Please ask the Branch for more details.

















Residential Sales & Lettings | Mortgage Services | Conveyancing | Surveyors | Land & New Homes



This floorplan is for illustrative purposes only and is not drawn to scale. Measurements, floor-areas, openings and orientations are approximate. They should not be relied upon for any purpose and do not form any part of an agreement. No liability is taken for any error or mis-statement. All parties must rely on their own inspections.

To view this property please contact Connells on

## T 020 8950 4404 E bushey@connells.co.uk

86 High Street
BUSHEY WD23 3HD

EPC Rating: D

## view this property online connells.co.uk/Property/BUS307126

This is a Leasehold property. We are awaiting further details about the Term of the lease. For further information please contact the branch. Please no