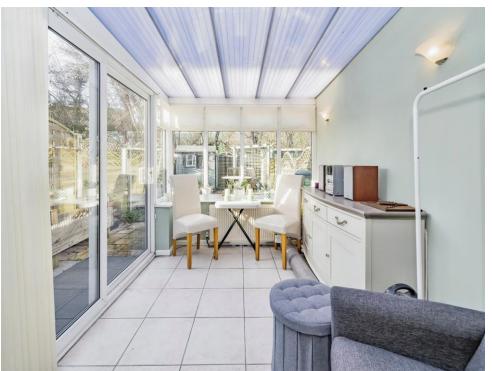

## Conservatory

10' 10" x 8' 6" ( 3.30m x 2.59m )

Door to side aspect, windows to side and rear aspect.