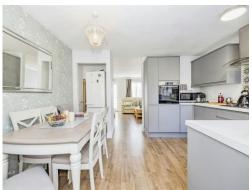

#### Kitchen

13' 5" x 10' 8" ( 4.09m x 3.25m )

Window to rear aspect, fitted kitchen comprising of wall and base units with work surfaces, sink with drainer, gas hob, extractor hood, dishwasher, space for washing machine, storage cupboard with boiler, door to conservatory.