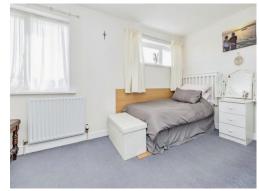

#### **Bedroom One**

14' x 8' 10" ( 4.27m x 2.69m )

Window to rear aspect, double glazed, fitted wardrobe, television point.

#### **Bedroom Two**

14' x 8' 9" ( 4.27m x 2.67m )

Window to front aspect, television point, built in storage, radiator.