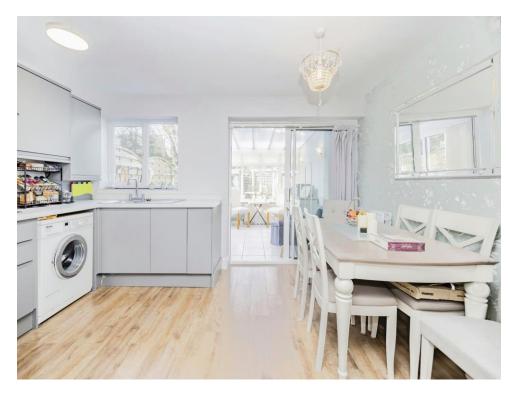

#### Kitchen

13' 5" x 10' 8" ( 4.09m x 3.25m )

Window to rear aspect, fitted kitchen comprising of wall and base units with work surfaces, sink with drainer, gas hob, extractor hood, dishwasher, space for washing machine, storage cupboard with boiler, door to conservatory.

## Conservatory

10' 10" x 8' 6" ( 3.30m x 2.59m )

Door to side aspect, windows to side and rear aspect.