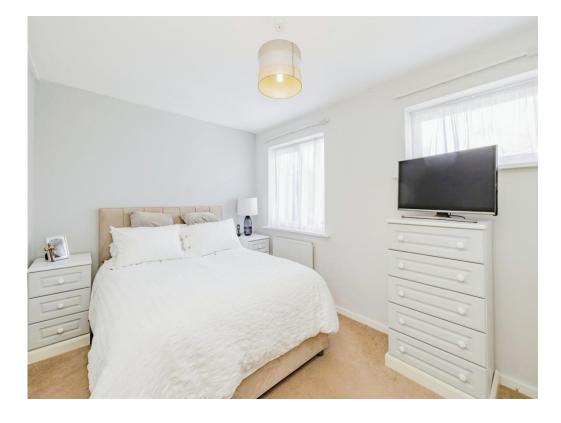

#### **Bedroom One**

14' x 8' 10" ( 4.27m x 2.69m )

Window to rear aspect, double glazed, fitted wardrobe, television point.

#### **Bedroom Two**

14' x 8' 9" ( 4.27m x 2.67m )

Window to front aspect, television point, built in storage, radiator.