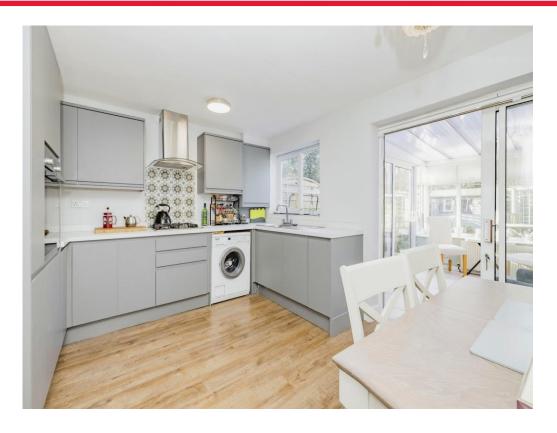

#### Kitchen

13' 5" x 10' 8" ( 4.09m x 3.25m )

Window to rear aspect, fitted kitchen comprising of wall and base units with work surfaces, sink with drainer, gas hob, extractor hood, dishwasher, space for washing machine, storage cupboard with boiler, door to conservatory.