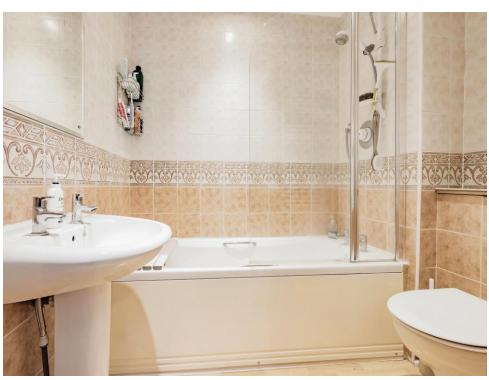

## **Bathroom**

Bath with mixer taps, wash hand basin, WC, heated towel rail, tiled.