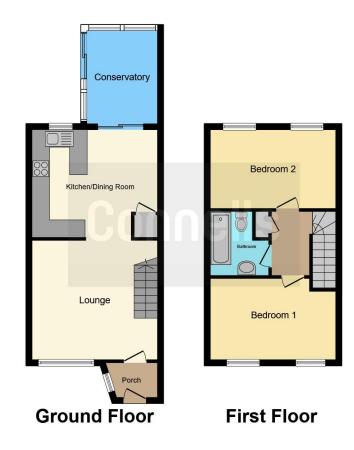

## **Entrance Porch**

Door to front aspect, window to side aspect.

## Lounge

14' x 14' ( 4.27m x 4.27m )

Window to front aspect, radiator, television point, stairs to first floor landing.

#### Kitchen

13' 5" x 10' 8" ( 4.09m x 3.25m )

Window to rear aspect, fitted kitchen comprising of wall and base units with work surfaces, sink with drainer, gas hob, extractor hood, dishwasher, space for washing machine, storage cupboard with boiler, door to conservatory.

## Conservatory

10' 10" x 8' 6" ( 3.30m x 2.59m )

Door to side aspect, windows to side and rear aspect.

## **First Floor Landing**

Storage cupboard, access to loft.

#### **Bedroom One**

14' x 8' 10" ( 4.27m x 2.69m )

Window to rear aspect, double glazed, fitted wardrobe, television point.

#### **Bedroom Two**

14' x 8' 9" ( 4.27m x 2.67m )

Window to front aspect, television point, built in storage, radiator.

## **Bathroom**

Bath with mixer taps, wash hand basin, WC, heated towel rail, tiled.