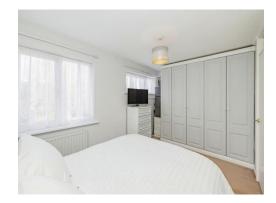

#### **Bedroom One**

14' x 8' 10" ( 4.27m x 2.69m )

Window to rear aspect, double glazed, fitted wardrobe, television point.

#### **Bedroom Two**

14' x 8' 9" ( 4.27m x 2.67m )

Window to front aspect, television point, built in storage, radiator.