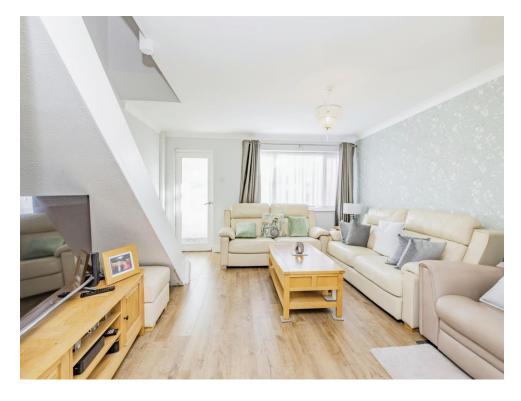

## Lounge

14' x 14' ( 4.27m x 4.27m )

Window to front aspect, radiator, television point, stairs to first floor landing.