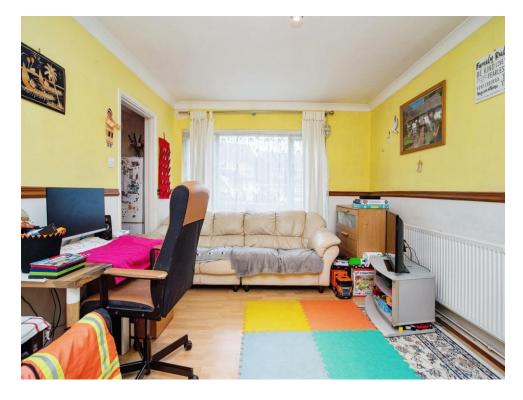

## Lounge

15' x 10' 9" ( 4.57m x 3.28m ) Window to front aspect, radiator, tv point