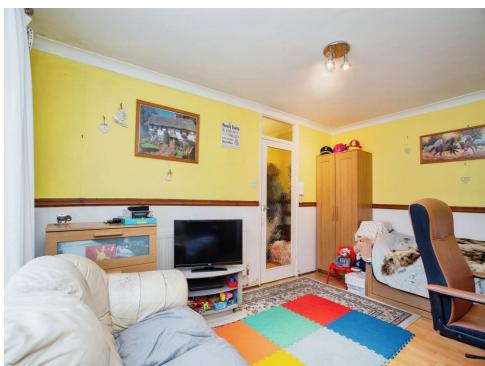

## Lounge

15' x 10' 9" ( 4.57m x 3.28m ) Window to front aspect, radiator, tv point