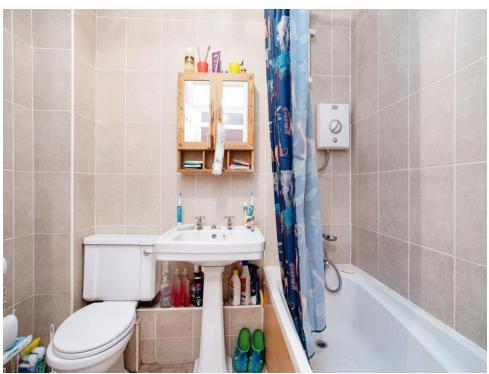

#### **En Suite**

Heated towel rail, water closet, wash hand basin, tiled, bath and mixer taps