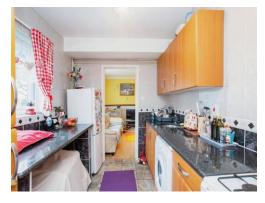

#### Kitchen

8' 11" x 7' 5" (  $2.72m \times 2.26m$  )

Window to front aspect, wall and base units,

sink 1 bowl, washing machine, fridge freezer, electric oven, gas hob