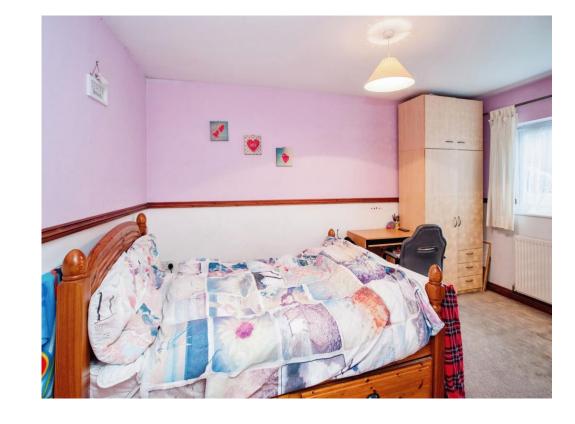

#### **Bedroom One**

14' 3" x 9' 6" ( 4.34m x 2.90m )

Window to front aspect, radiator, built in wardrobes