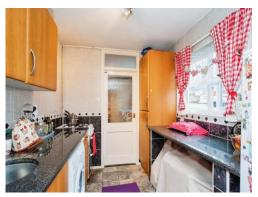

#### Kitchen

8' 11" x 7' 5" (  $2.72m \times 2.26m$  )

Window to front aspect, wall and base units,

sink 1 bowl, washing machine, fridge freezer, electric oven, gas hob