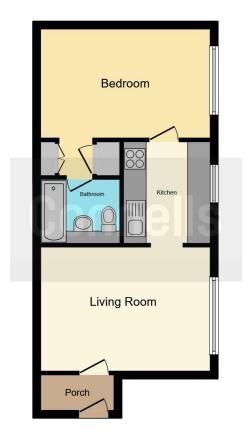

# **Property Description**

Connells are pleased to present this larger than average ground floor apartment to the market that is situated on a popular residential road in Carpenders Park. The property comprises of a good sized living area, one double bedroom as well as a fitted kitchen and family style bathroom.

### **Entrance Hall**

Door to side

## Lounge

15' x 10' 9" ( 4.57m x 3.28m ) Window to front aspect, radiator, tv point

#### Kitchen

8' 11" x 7' 5" (  $2.72m \times 2.26m$  )

Window to front aspect, wall and base units,

sink 1 bowl, washing machine, fridge freezer, electric oven, gas hob

#### **Bedroom One**

14' 3" x 9' 6" ( 4.34m x 2.90m )

Window to front aspect, radiator, built in wardrobes

#### **En Suite**

Heated towel rail, water closet, wash hand basin, tiled, bath and mixer taps

#### **Communal Gardens**

Laid lawn

Residential Sales & Lettings | Mortgage Services | Conveyancing | Surveyors | Land & New Homes

This floorplan is for illustrative purposes only and is not drawn to scale. Measurements, floor-areas, openings and orientations are approximate. They should not be relied upon for any purpose and do not form any part of an agreement. No liability is taken for any error or mis-statement. All parties must rely on their own inspections.