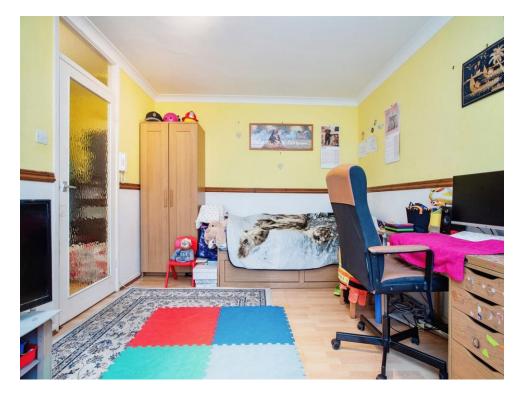

## Lounge

15' x 10' 9" ( 4.57m x 3.28m ) Window to front aspect, radiator, tv point

#### **Bedroom One**

14' 3" x 9' 6" ( 4.34m x 2.90m )

Window to front aspect, radiator, built in wardrobes