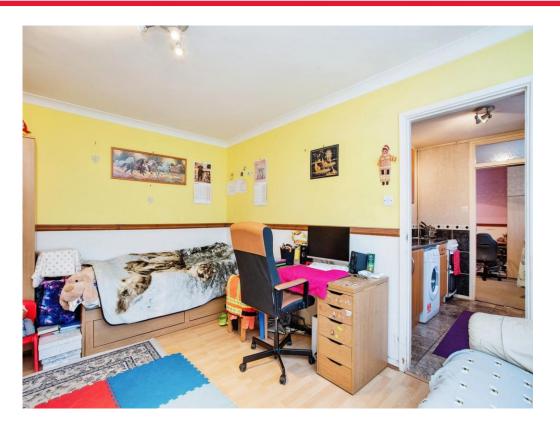

#### **Bedroom One**

14' 3" x 9' 6" ( 4.34m x 2.90m )

Window to front aspect, radiator, built in wardrobes