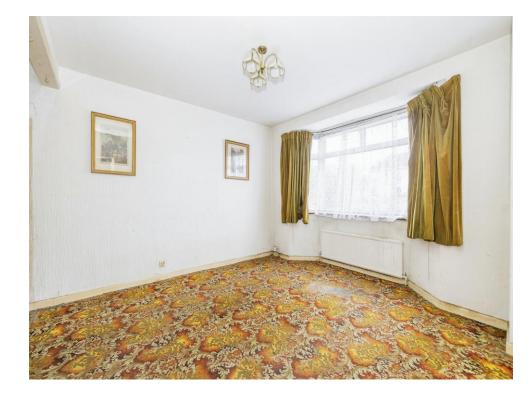

## Lounge/diner

26' 5" x 12' 3" ( 8.05m x 3.73m )

Double glazed window to front aspect, television point, radiator.