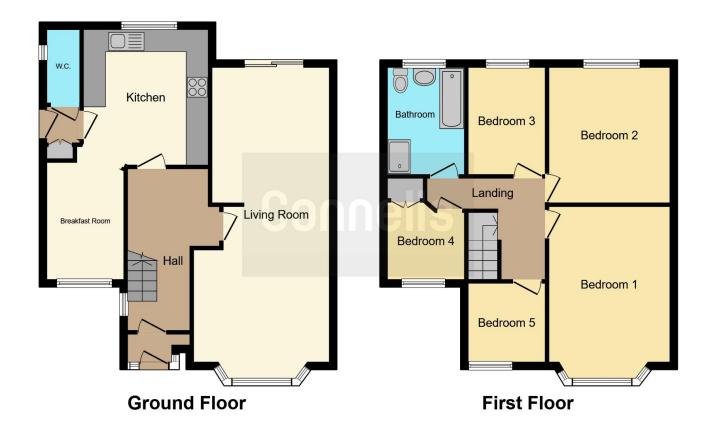

### **Entrance Hall**

Door to front aspect, radiator, stairs to first floor landing.

## Lounge/diner

26' 5" x 12' 3" ( 8.05m x 3.73m )

Double glazed window to front aspect, television point, radiator.

### Kitchen/breakfast Room

20' 10" x 13' 11" ( 6.35m x 4.24m )

Fitted kitchen comprising of wall and base units with work surfaces, one and a half bowl sink with drainer, gas hob, electric oven, window to front aspect, window to rear aspect

#### Cloakroom

Window to side aspect, wash hand basin, WC, tiled.

## First Floor Landing

Stairs from entrance hall.

#### **Bedroom One**

13' x 11' 1" ( 3.96m x 3.38m )

Double glazed window to front aspect, fitted wardrobe.

#### **Bedroom Two**

7' 3" x 6' 5" ( 2.21m x 1.96m )

Double glazed window to front aspect, radiator.

## **Bedroom Three**

12' 6" x 10' 7" ( 3.81m x 3.23m )

Double glazed window to rear aspect, radiator.

## **Bedroom Four**

10' 6" x 6' 11" ( 3.20m x 2.11m )

Double glazed window to rear aspect, radiator.

## **Bathroom**

Window to rear aspect, bath with mixer taps, shower cubicle, vanity unit with hand wash basin, WC, heated towel rail.

## **Bedroom Five**

8' x 7' 5" ( 2.44m x 2.26m )

Window to rear aspect, fitted wardrobe, radiator.

This floorplan is for illustrative purposes only and is not drawn to scale. Measurements, floor-areas, openings and orientations are approximate. They should not be relied upon for any purpose and do not form any part of an agreement. No liability is taken for any error or mis-statement. All parties must rely on their own inspections.