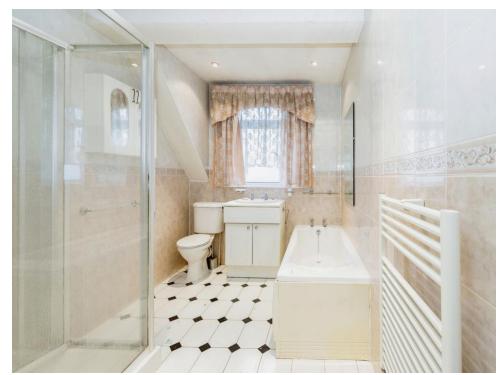

## **Bathroom**

Window to rear aspect, bath with mixer taps, shower cubicle, vanity unit with hand wash basin, WC, heated towel rail.