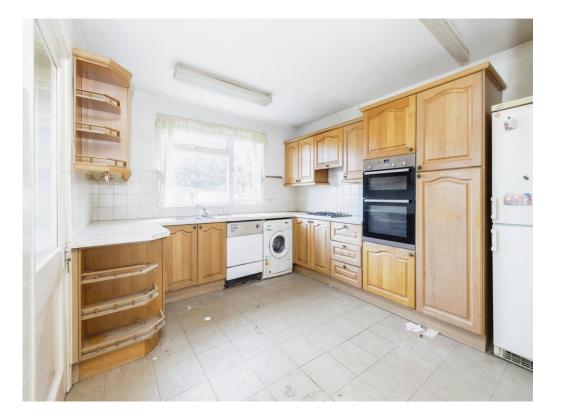

### Kitchen/breakfast Room

20' 10" x 13' 11" ( 6.35m x 4.24m )

Fitted kitchen comprising of wall and base units with work surfaces, one and a half bowl sink with drainer, gas hob, electric oven, window to front aspect, window to rear aspect