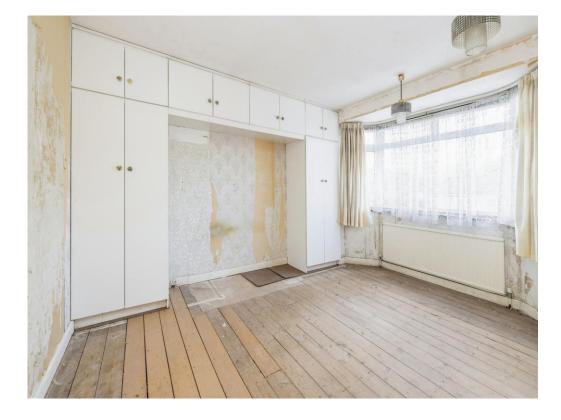

#### **Bedroom One**

13' x 11' 1" ( 3.96m x 3.38m )

Double glazed window to front aspect, fitted wardrobe.

## **Bedroom Three**

12' 6" x 10' 7" ( 3.81m x 3.23m )

Double glazed window to rear aspect, radiator.

## **Bedroom Four**

10' 6" x 6' 11" ( 3.20m x 2.11m )

Double glazed window to rear aspect, radiator.