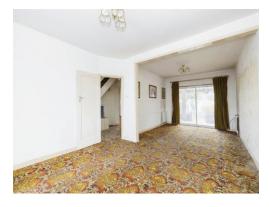

## Lounge/diner

26' 5" x 12' 3" ( 8.05m x 3.73m )

Double glazed window to front aspect, television point, radiator.