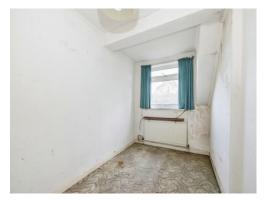

#### **Bedroom Two**

7' 3" x 6' 5" ( 2.21m x 1.96m )

Double glazed window to front aspect, radiator.

## **Bedroom Five**

8' x 7' 5" ( 2.44m x 2.26m )

Window to rear aspect, fitted wardrobe, radiator.