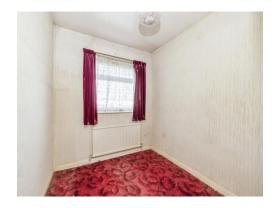

#### **Bedroom Two**

7' 3" x 6' 5" ( 2.21m x 1.96m )

Double glazed window to front aspect, radiator.

## **Bedroom Five**

8' x 7' 5" ( 2.44m x 2.26m )

Window to rear aspect, fitted wardrobe, radiator.