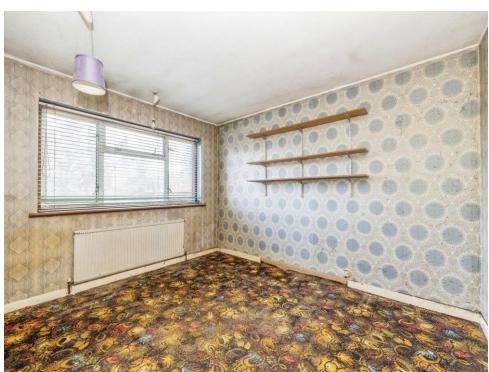

#### **Bedroom Two**

7' 3" x 6' 5" ( 2.21m x 1.96m )

Double glazed window to front aspect, radiator.

## **Bedroom Three**

12' 6" x 10' 7" ( 3.81m x 3.23m )

Double glazed window to rear aspect, radiator.

## **Bedroom Four**

10' 6" x 6' 11" ( 3.20m x 2.11m )

Double glazed window to rear aspect, radiator.

## **Bedroom Five**

8' x 7' 5" ( 2.44m x 2.26m )

Window to rear aspect, fitted wardrobe, radiator.