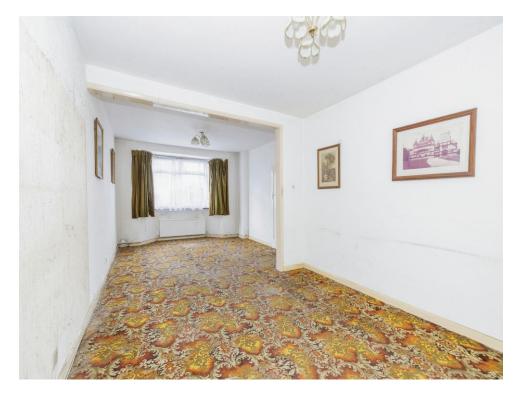

## Lounge/diner

26' 5" x 12' 3" ( 8.05m x 3.73m )

Double glazed window to front aspect, television point, radiator.