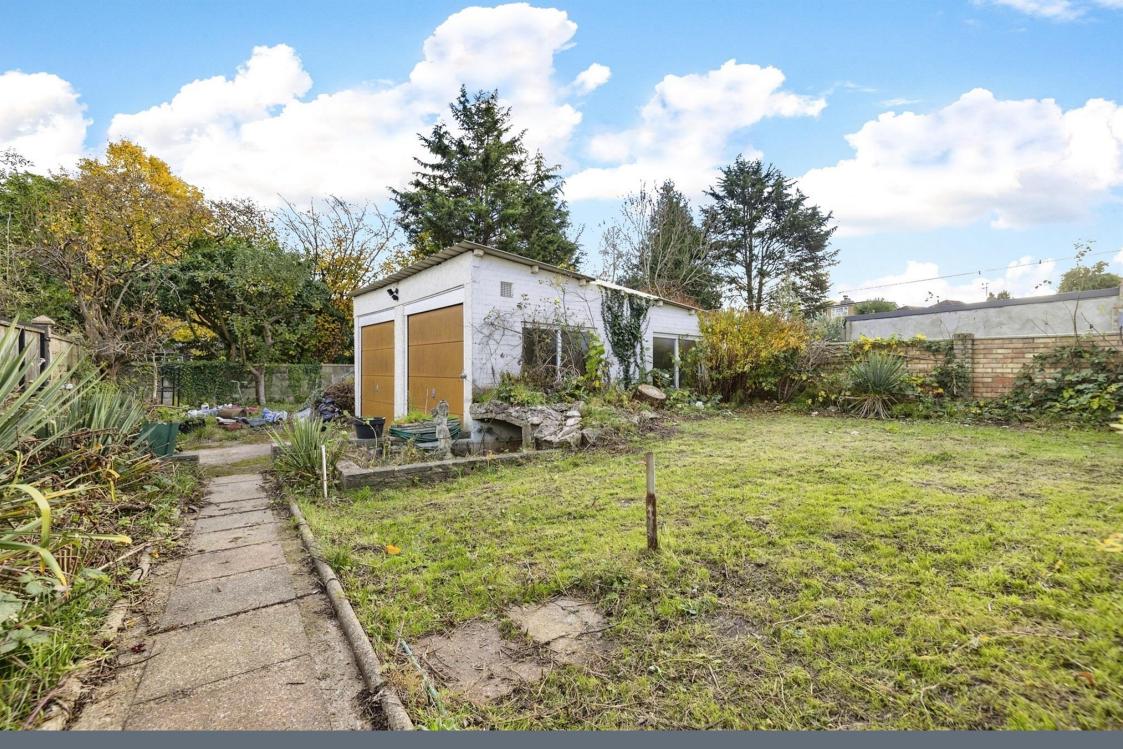

#### Rear Garden

Paved patio area, laid to lawn, double garage and double driveway to rear.