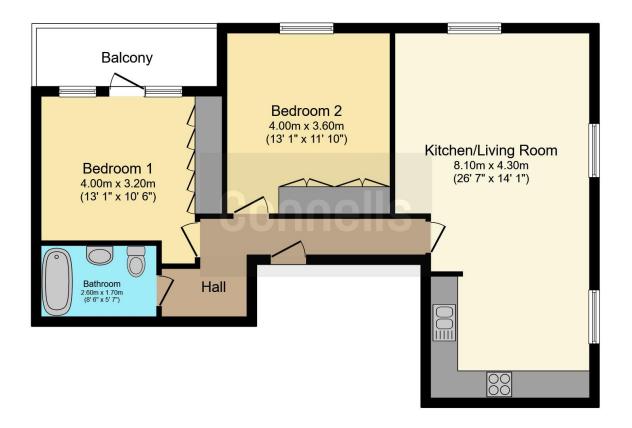

## **Property Description**

Connells are pleased to offer to the market this two double bedroom apartment. The property benefits from secure allocated parking, lift access, luxury bathroom, spacious open plan lounge/kitchen leading to a good size balcony.