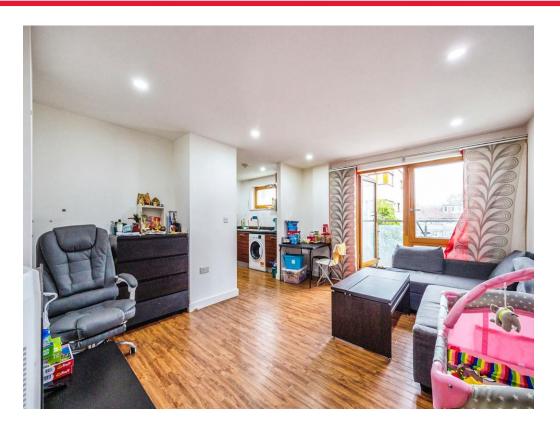

# **Open Plan Reception & Kitchen**

15' 5" x 20' 2" ( 4.70m x 6.15m ) Good condition throughout