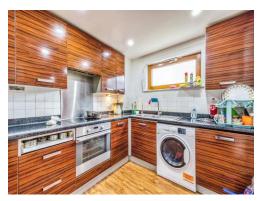

# **Open Plan Reception & Kitchen**

15' 5" x 20' 2" ( 4.70m x 6.15m ) Good condition throughout