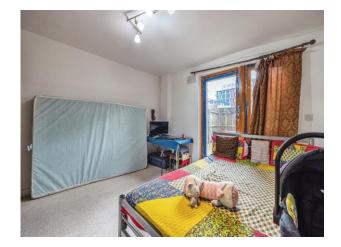

## **Bedroom One**

12' 5" x 11' 2" (  $3.78m \times 3.40m$  ) Bright natural light, spacious

#### **Bedroom Two**

 $12' 5" \times 11' 2" (3.78m \times 3.40m)$  Good condition with a large layout