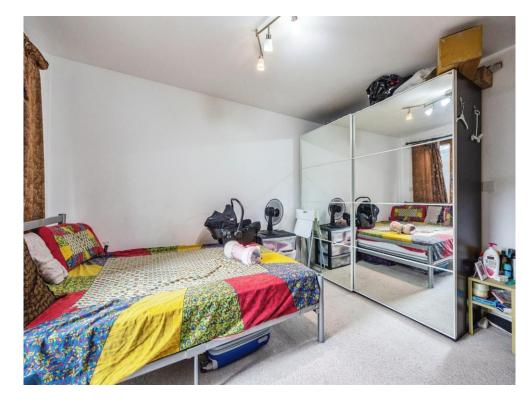

## **Bedroom One**

12' 5" x 11' 2" (  $3.78m \times 3.40m$  ) Bright natural light, spacious

#### **Bedroom Two**

 $12' 5" \times 11' 2" (3.78m \times 3.40m)$  Good condition with a large layout