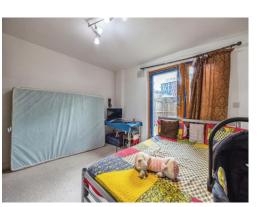

#### **Bedroom One**

12' 5" x 11' 2" ( 3.78m x 3.40m ) Bright natural light, spacious

#### **Bedroom Two**

12' 5" x 11' 2" ( 3.78m x 3.40m ) Good condition with a large layout