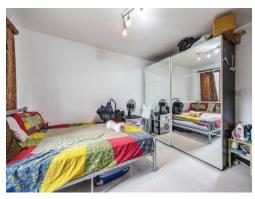

#### **Bedroom One**

12' 5" x 11' 2" ( 3.78m x 3.40m ) Bright natural light, spacious

#### **Bedroom Two**

12' 5" x 11' 2" ( 3.78m x 3.40m ) Good condition with a large layout