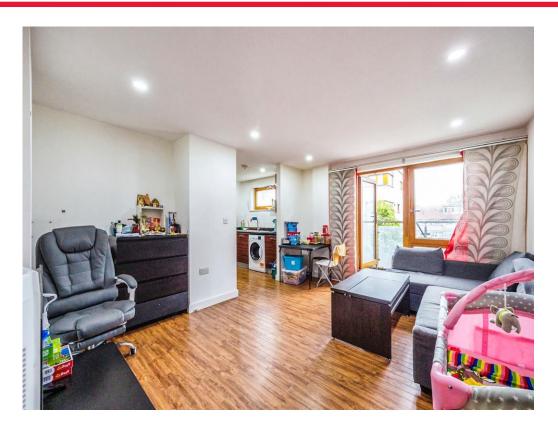

## Open Plan Reception & Kitchen

15' 5" x 20' 2" ( 4.70m x 6.15m ) Good condition throughout