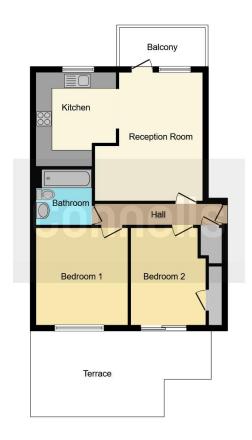

#### **Entrance Hall**

## Open Plan Reception & Kitchen

15' 5" x 20' 2" ( 4.70m x 6.15m ) Good condition throughout

#### **Bedroom One**

12' 5" x 11' 2" ( 3.78m x 3.40m ) Bright natural light, spacious

#### **Bedroom Two**

12' 5" x 11' 2" ( 3.78m x 3.40m ) Good condition with a large layout

#### **Bathroom**

working ventilation

Residential Sales & Lettings | Mortgage Services | Conveyancing | Surveyors | Land & New Homes

This floor plan is for illustrative purposes only. It is not drawn to scale. Any measurements, floor areas (including any total floor area), openings and orientation are approximate. No details are guaranteed, they cannot be relied upon for any purpose and they do not form part of any agreement. No liability is taken for any error, omission or misstatement. A party must rely upon its own inspection(s). Powered by www.focalagent.com