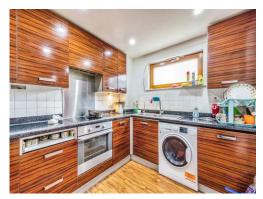

## Open Plan Reception & Kitchen

15' 5" x 20' 2" ( 4.70m x 6.15m ) Good condition throughout