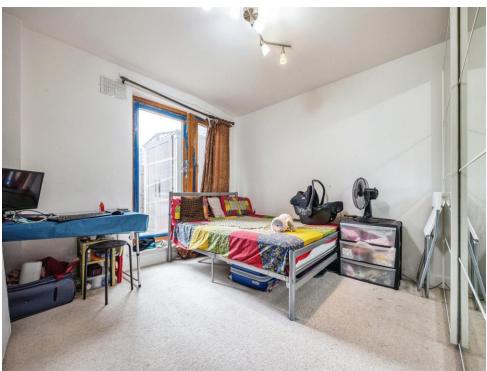

#### **Bedroom One**

12' 5" x 11' 2" ( 3.78m x 3.40m ) Bright natural light, spacious

#### **Bedroom Two**

12' 5" x 11' 2" ( 3.78m x 3.40m ) Good condition with a large layout