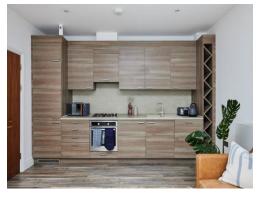

## **Property Description**

Connells are pleased to offer to the market this stunning three double bedroom apartment in the heart of NW10.

The apartments has been tastefully renovated to an extremely high standard and briefly comprises of a spacious open plan reception room, fully fitted kitchen and two luxury bathrooms.

#### **Entrance Hall**

Kitchen / Reception Room 12' 6" x 21' 5" ( 3.81m x 6.53m ) Bedroom One 9' 9" x 12' 1" ( 2.97m x 3.68m ) En-Suite