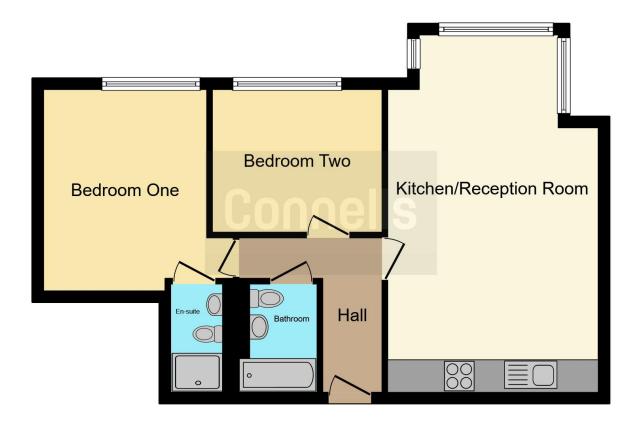

#### **Entrance Hall**

Kitchen / Reception Room 12' 6" x 21' 5" ( 3.81m x 6.53m ) Bedroom One 9' 9" x 12' 1" ( 2.97m x 3.68m ) En-Suite

## **Bedroom Two**

10' 2" x 8' 6" ( 3.10m x 2.59m )

### **Bathroom**

This floor plan is for illustrative purposes only. It is not drawn to scale. Any measurements, floor areas (including any total floor area), openings and orientation are approximate. No details are guaranteed, they cannot be relied upon for any purpose and they do not form part of any agreement. No liability is taken for any error, omission or misstatement. A party must rely upon its own inspection(s). Powered by www.focalagent.com