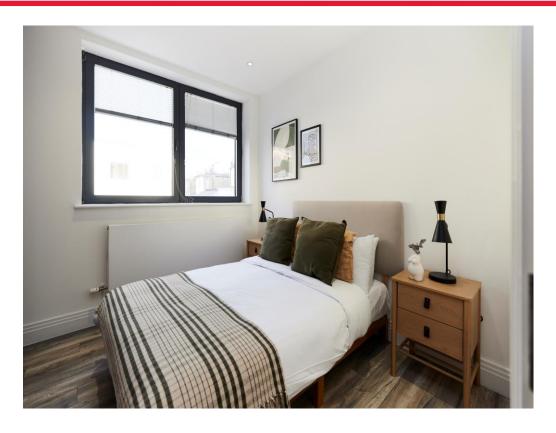

#### **Entrance Hall**

Kitchen / Reception Room 12' 6" x 21' 5" ( 3.81m x 6.53m ) Bedroom One 9' 9" x 12' 1" ( 2.97m x 3.68m ) En-Suite

## **Bedroom Two**

10' 2" x 8' 6" ( 3.10m x 2.59m )