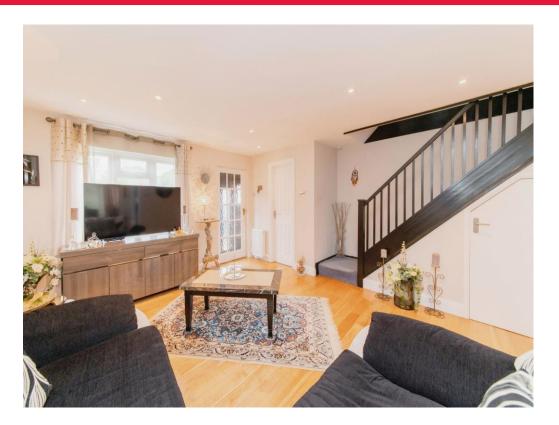

### **Property Description**

Connells are pleased to offer to the market this three bedroom linked detached house. The property is well presented throughout and benefits from a spacious reception room, separate kitchen and an extra room perfect as a TV room or extra downstairs bedroom, all three bedrooms have built-in wardrobes, family bathroom, private rear garden, front garden laid to lawn, off-street parking and an integrated single garage.

#### Porch

Reception Room 15' 7" x 26' 5" ( 4.75m x 8.05m ) Television Room 8' x 13' 2" ( 2.44m x 4.01m ) Kitchen 7' 4" x 10' 7" ( 2.24m x 3.23m ) Cloakroom