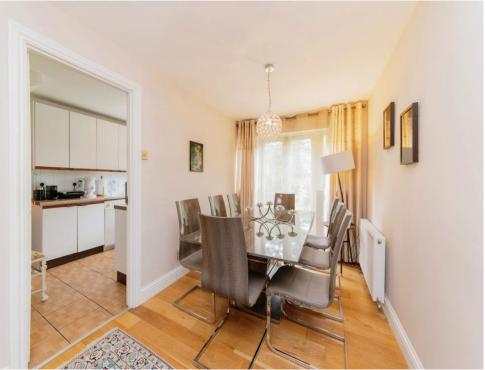

### **Property Description**

Connells are pleased to offer to the market this three bedroom linked detached house. The property is well presented throughout and benefits from a spacious reception room, separate kitchen and an extra room perfect as a TV room or extra downstairs bedroom, all three bedrooms have built-in wardrobes, family bathroom, private rear garden, front garden laid to lawn, off-street parking and an integrated single garage.

#### Porch

Reception Room 15' 7" x 26' 5" ( 4.75m x 8.05m ) Television Room 8' x 13' 2" ( 2.44m x 4.01m ) Kitchen 7' 4" x 10' 7" ( 2.24m x 3.23m ) Cloakroom