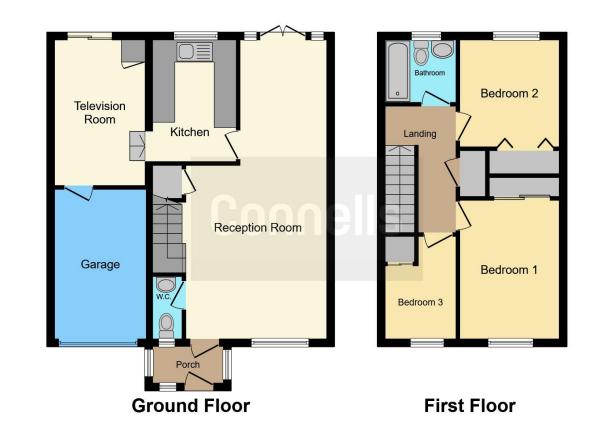

#### Porch

Reception Room 15' 7" x 26' 5" ( 4.75m x 8.05m ) Television Room 8' x 13' 2" ( 2.44m x 4.01m ) Kitchen 7' 4" x 10' 7" ( 2.24m x 3.23m ) Cloakroom

#### Garage

Landing

Bedroom One 8' 8" x 14' 4" ( 2.64m x 4.37m ) Bedroom Two 8' 8" x 11' 8" ( 2.64m x 3.56m ) Bedroom Three 6' 5" x 9' 1" ( 1.96m x 2.77m ) Bathroom

This floor plan is for illustrative purposes only. It is not drawn to scale. Any measurements, floor areas (including any total floor area), openings and orientation are approximate. No details are guaranteed, they cannot be relied upon for any purpose and they do not form part of any agreement. No liability is taken for any error, omission or misstatement. A party must rely upon its own inspection(s). Powered by www.focalagent.com