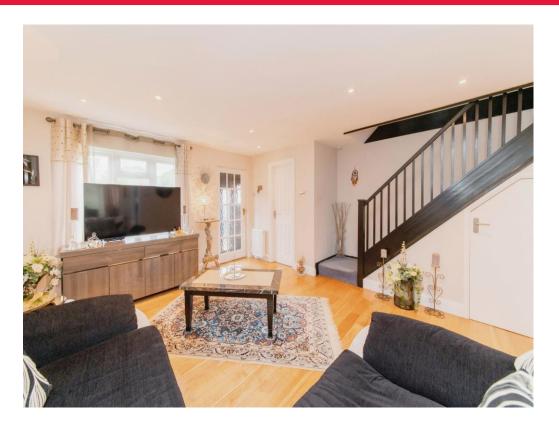

### **Property Description**

Connells are pleased to offer to the market this three bedroom linked detached house. The property is well presented throughout and benefits from a spacious reception room, separate kitchen and an extra room perfect as a TV room or extra downstairs bedroom, all three bedrooms have built-in wardrobes, family bathroom, private rear garden, front garden laid to lawn, off-street parking and an integrated single garage.

#### Porch

Reception Room 15' 7" x 26' 5" ( 4.75m x 8.05m ) Television Room 8' x 13' 2" ( 2.44m x 4.01m ) Kitchen 7' 4" x 10' 7" ( 2.24m x 3.23m ) Cloakroom