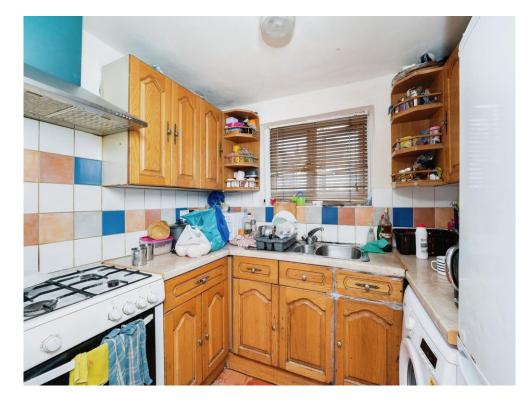

## **Entrance Hall**

**Lounge**  $20' \times 12' 1" (6.10m \times 3.68m)$  **Kitchen** 

7' 8" x 5' 9" ( 2.34m x 1.75m ) **Bedroom One** 

10' 1" x 8' 5" ( 3.07m x 2.57m ) **Bedroom Two** 

9' 5" x 8' 5" ( 2.87m x 2.57m ) **Shower Room** 