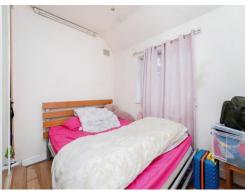

## **Entrance Hall**

**Lounge**  $20' \times 12' 1" (6.10m \times 3.68m)$  **Kitchen** 

7' 8" x 5' 9" ( 2.34m x 1.75m ) **Bedroom One** 

10' 1" x 8' 5" ( 3.07m x 2.57m ) **Bedroom Two** 

9' 5" x 8' 5" ( 2.87m x 2.57m ) **Shower Room** 