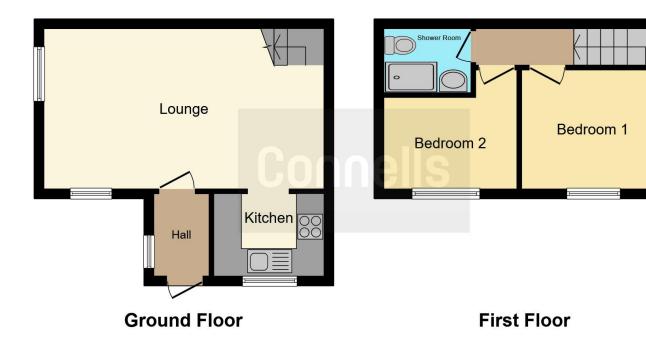

## **Entrance Hall**

**Lounge**  $20' \times 12' 1" (6.10m \times 3.68m)$  **Kitchen** 

7' 8" x 5' 9" ( 2.34m x 1.75m ) **Bedroom One** 

10' 1" x 8' 5" ( 3.07m x 2.57m ) **Bedroom Two** 

9' 5" x 8' 5" ( 2.87m x 2.57m ) **Shower Room** 

This floorplan is for illustrative purposes only and is not drawn to scale. Measurements, floor-areas, openings and orientations are approximate. They should not be relied upon for any purpose and do not form any part of an agreement. No liability is taken for any error or mis-statement. All parties must rely on their own inspections.