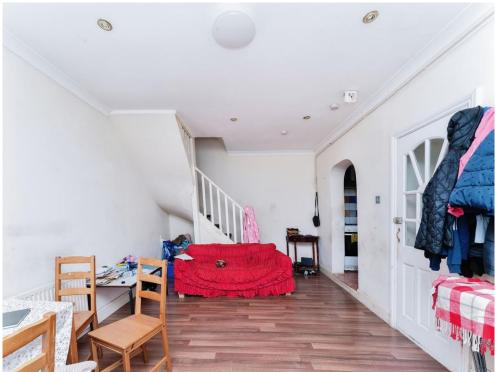

## **Entrance Hall**

**Lounge**  $20' \times 12' 1" (6.10m \times 3.68m)$  **Kitchen** 

7' 8" x 5' 9" ( 2.34m x 1.75m ) **Bedroom One** 

10' 1" x 8' 5" ( 3.07m x 2.57m ) **Bedroom Two** 

9' 5" x 8' 5" ( 2.87m x 2.57m ) **Shower Room** 