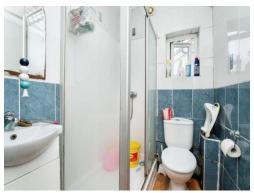

## **Entrance Hall**

**Lounge**  $20' \times 12' 1" (6.10m \times 3.68m)$  **Kitchen** 

7' 8" x 5' 9" ( 2.34m x 1.75m ) **Bedroom One** 

10' 1" x 8' 5" ( 3.07m x 2.57m ) **Bedroom Two** 

9' 5" x 8' 5" ( 2.87m x 2.57m ) **Shower Room** 