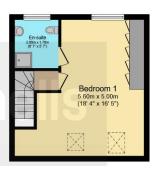

**First Floor** 

**Second Floor** 

Garage

Total floor area 165.3 m<sup>2</sup> (1,779 sq.ft.) approx

This floor plan is for illustrative purposes only. It is not drawn to scale. Any measurements, floor areas (including any total floor area), openings and orientation are approximate. No details are guaranteed, they cannot be relied upon for any purpose and they do not form part of any agreement. No liability is taken for any error, omission or misstatement. A party must rely upon its own inspection(s). Powered by www.focalagent.com