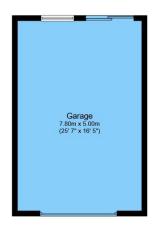

**First Floor** 

**Second Floor** 

Garage

Total floor area 165.3 m<sup>2</sup> (1,779 sq.ft.) approx

This floor plan is for illustrative purposes only. It is not drawn to scale. Any measurements, floor areas (including any total floor area), openings and orientation are approximate. No details are guaranteed, they cannot be relied upon for any purpose and they do not form part of any agreement. No liability is taken for any error, omission or misstatement. A party must rely upon its own inspection(s). Powered by www.focalagent.com