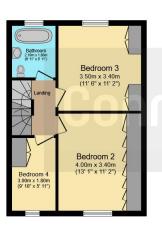

The current owners have maintained a high standard of upkeep and Field End Road is well located for Queensmead school.

This would make an ideal family home. Viewings are highly recommended.

**Ground Floor** 

**First Floor** 

**Second Floor** 

Garage

Total floor area 165.3 m<sup>2</sup> (1,779 sq.ft.) approx

This floor plan is for illustrative purposes only. It is not drawn to scale. Any measurements, floor areas (including any total floor area), openings and orientation are approximate. No details are guaranteed, they cannot be relied upon for any purpose and they do not form part of any agreement. No liability is taken for any error, omission or misstatement. A party must rely upon its own inspection(s). Powered by www.focalagent.com