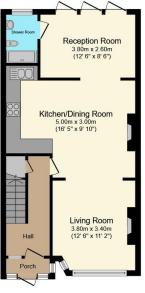

The current owners have maintained a high standard of upkeep and Field End Road is well located for Queensmead school.

This would make an ideal family home. Viewings are highly recommended.

**Ground Floor** 

**First Floor** 

**Second Floor** 

Garage

Total floor area 165.3 m<sup>2</sup> (1,779 sq.ft.) approx

This floor plan is for illustrative purposes only. It is not drawn to scale. Any measurements, floor areas (including any total floor area), openings and orientation are approximate. No details are guaranteed, they cannot be relied upon for any purpose and they do not form part of any agreement. No liability is taken for any error, omission or misstatement. A party must rely upon its own inspection(s). Powered by www.focalagent.com