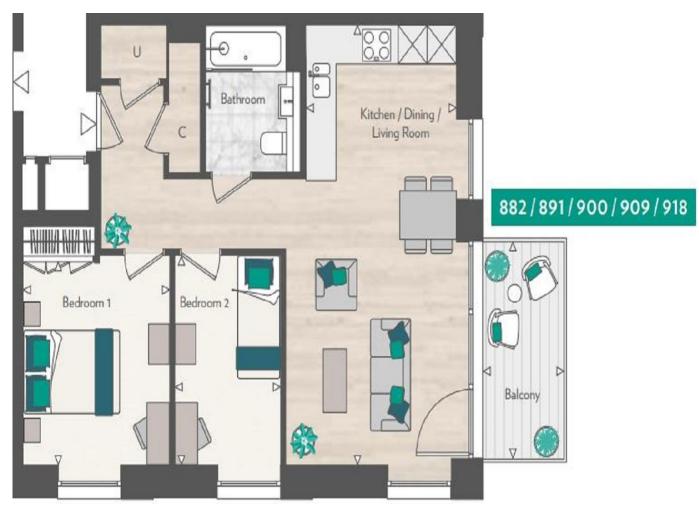

### **Property Description**

Peninsula House, part of the prestigious Grand Union by St George Berkeley, offers a stunning collection of Manhattan studios, one and two-bedroom apartments nestled between the serene Grand Union Canal and the picturesque River Brent. Each home is thoughtfully designed with open-plan layouts, high-quality finishes, and large windows that maximise natural light and capture beautiful views of the surrounding waterways.

#### **Something For Everyone**

This exceptional development offers a contemporary lifestyle with easy access to everything you need for work, leisure, and relaxation. With a variety of apartment layouts, there is something for everyone, whether you're a first-time buyer or an investor. Secure your new home at Grand Union today