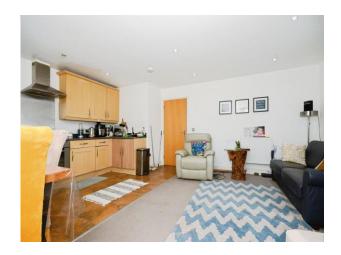

#### **Property Description**

Connells are pleased to offer to the market this spacious one bedroom first floor flat.

The accommodation comprises of a welcoming entrance hallway with built in storage. The modern fitted kitchen/dining/reception room boasts a range of eye and base level units to the kitchen area, which flows effortlessly into the reception room dressed in neutral colours, providing views and access to the balcony. The bedroom benefits from built in wardrobes and there is a modern bathroom.