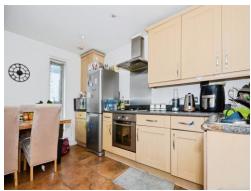

#### **Property Description**

Connells are pleased to offer to the market this spacious one bedroom first floor flat.

The accommodation comprises of a welcoming entrance hallway with built in storage. The modern fitted kitchen/dining/reception room boasts a range of eye and base level units to the kitchen area, which flows effortlessly into the reception room dressed in neutral colours, providing views and access to the balcony. The bedroom benefits from built in wardrobes and there is a modern bathroom.

This would make an ideal property for first time buyers or investors.

Viewings are highly recommended

Connells are pleased to offer to the market this spacious one bedroom first floor flat.

The accommodation comprises of a welcoming entrance hallway with built in storage. The modern fitted kitchen/dining/reception room boasts a range of eye and base level units to the kitchen area, which flows effortlessly into the reception room dressed in neutral colours, providing views and access to the balcony. The bedroom benefits from built in wardrobes and there is a modern bathroom.