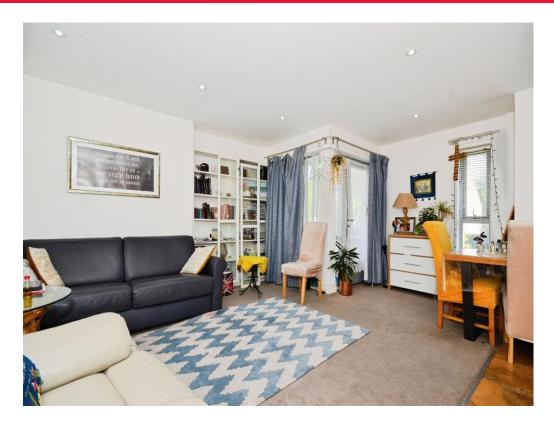

#### **Property Description**

Connells are pleased to offer to the market this spacious one bedroom first floor flat.

The accommodation comprises of a welcoming entrance hallway with built in storage. The modern fitted kitchen/dining/reception room boasts a range of eye and base level units to the kitchen area, which flows effortlessly into the reception room dressed in neutral colours, providing views and access to the balcony. The bedroom benefits from built in wardrobes and there is a modern bathroom.

This would make an ideal property for first time buyers or investors.

Viewings are highly recommended

Connells are pleased to offer to the market this spacious one bedroom first floor flat.

The accommodation comprises of a welcoming entrance hallway with built in storage. The modern fitted kitchen/dining/reception room boasts a range of eye and base level units to the kitchen area, which flows effortlessly into the reception room dressed in neutral colours, providing views and access to the balcony. The bedroom benefits from built in wardrobes and there is a modern bathroom.