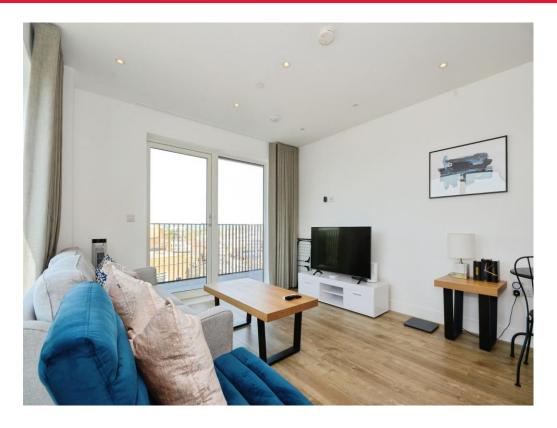

## **Property Description**

Connells are pleased to offer to the market this two bedroom apartment on mid level floor of the building.

The property comprises of an open plan living / dining area with a door leading to the private baclong and a stunning fully fitted kitchen, which has contemporary styled units with matching worktops and features a full range of built in appliances. Additionally, the bedrooms consists of built-in wardrobes and the bathroom is luxuriously fitted with a white suite and chrome furniture as well as an en-suite to the master bedroom providing stunning views. Further benefits include underfloor heating throughout the apartment and a parking space (with an electric charger) is included in the basement.

The property comprises of an open plan living / dining area with a door leading to the private baclong and a stunning fully fitted kitchen, which has contemporary styled units with matching worktops and features a full range of built in appliances. Additionally, the bedrooms consists of built-in wardrobes and the bathroom is luxuriously fitted with a white suite and chrome furniture as well as an en-suite to the master bedroom providing stunning views. Further benefits include underfloor heating throughout the apartment and a parking space (with an electric charger) is included in the