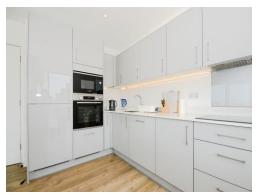

## **Property Description**

Connells are pleased to offer to the market this two bedroom apartment on mid level floor of the building.

The property comprises of an open plan living / dining area with a door leading to the private baclong and a stunning fully fitted kitchen, which has contemporary styled units with matching worktops and features a full range of built in appliances. Additionally, the bedrooms consists of built-in wardrobes and the bathroom is luxuriously fitted with a white suite and chrome furniture as well as an en-suite to the master bedroom providing stunning views. Further benefits include underfloor heating throughout the apartment and a parking space (with an electric charger) is included in the basement.

The property comprises of an open plan living / dining area with a door leading to the private baclong and a stunning fully fitted kitchen, which has contemporary styled units with matching worktops and features a full range of built in appliances. Additionally, the bedrooms consists of built-in wardrobes and the bathroom is luxuriously fitted with a white suite and chrome furniture as well as an en-suite to the master bedroom providing stunning views. Further benefits include underfloor heating throughout the apartment and a parking space (with an electric charger) is included in the