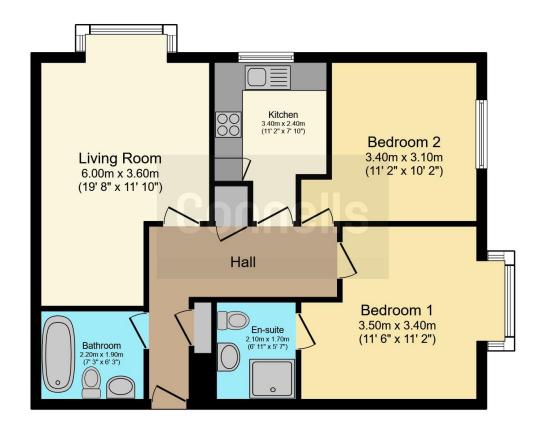

## **Property Description**

Connells are pleased to offer to the market this spacious ground floor flat.

The property benefits from a bright and spacious reception room, separate fully fitted kitchen, bathroom, wooden floors throughout, an allocated parking space, communal gardens at the rear and double glazed windows.

3. The measurements indicated are supplied for guidance only and as such must be considered incorrect. Potential buyers are advised to recheck measurements before committing to any expense. 4. We have not tested any apparatus, equipment, fixtures, fittings or services and it is in the buyers interest to check the working condition of any appliances.