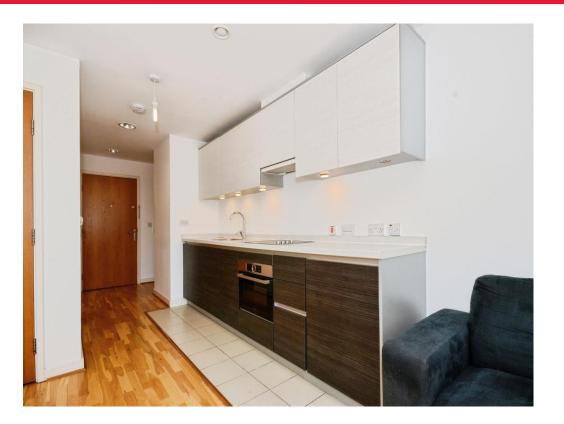

This property benefits from a large living space with wooden flooring, built-in storage, modern kitchen, bathroom and allocated parking.

This would make an ideal property for first time buyers or investors.