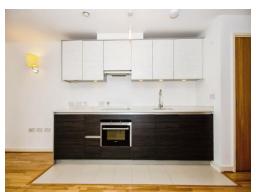

This property benefits from a large living space with wooden flooring, built-in storage, modern kitchen and bathroom.

This would make an ideal property for first time buyers or investors.

Viewings are highly recommended.