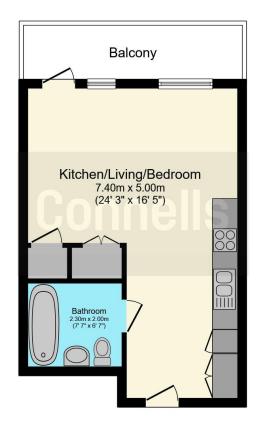

#### **Entrance Hall**

Kitchen/Living Room/Bedroom 16' 1" x 14' 6" ( 4.90m x 4.42m ) Balcony

**Bathroom** 

This floor plan is for illustrative purposes only. It is not drawn to scale. Any measurements, floor areas (including any total floor area), openings and orientation are approximate. No details are guaranteed, they cannot be relied upon for any purpose and they do not form part of any agreement. No liability is taken for any error, omission or misstatement. A party must rely upon its own inspection(s). Powered by www.focalagent.com