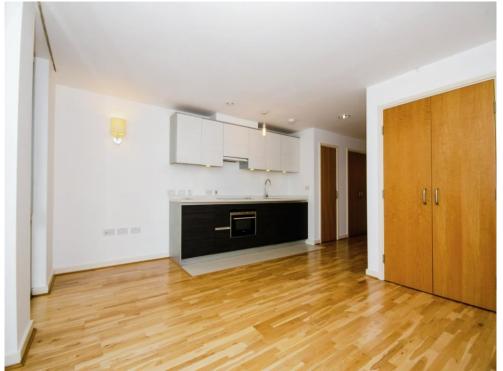

This property benefits from a large living space with wooden flooring, built-in storage, modern kitchen and bathroom.

This would make an ideal property for first time buyers or investors.

Viewings are highly recommended.

#### **Entrance Hall**

Kitchen/Living Room/Bedroom 16' 1" x 14' 6" ( 4.90m x 4.42m ) Balcony

**Bathroom** 

This floor plan is for illustrative purposes only. It is not drawn to scale. Any measurements, floor areas (including any total floor area), openings and orientation are approximate. No details are guaranteed, they cannot be relied upon for any purpose and they do not form part of any agreement. No liability is taken for any error, omission or misstatement. A party must rely upon its own inspection(s). Powered by www.focalagent.com