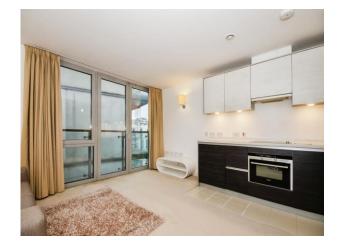

This property benefits from a large living space with wooden flooring, built-in storage, modern kitchen, juliet balcony and bathroom.

This would make an ideal property for first time buyers or investors.