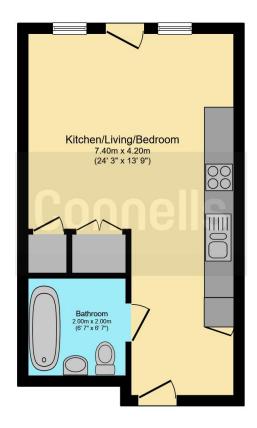

## Living Room/Kitchen/Bedroom 13' 9" MAX x 15' 2" MAX ( 4.19m MAX x 4.62m MAX ) Bathroom

This floor plan is for illustrative purposes only. It is not drawn to scale. Any measurements, floor areas (including any total floor area), openings and orientation are approximate. No details are guaranteed, they cannot be relied upon for any purpose and they do not form part of any agreement. No liability is taken for any error, omission or misstatement. A party must rely upon its own inspection(s). Powered by www.focalagent.com