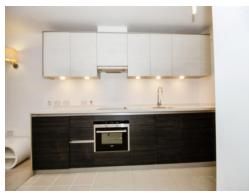

This property benefits from a large living space with wooden flooring, built-in storage, modern kitchen, juliet balcony and bathroom.

This would make an ideal property for first time buyers or investors.