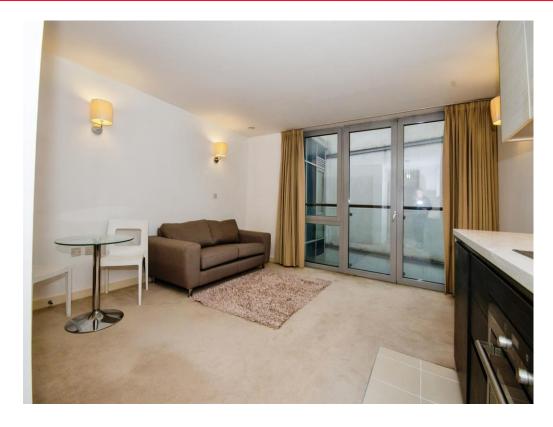

This property benefits from a large living space with wooden flooring, built-in storage, modern kitchen, juliet balcony and bathroom.

This would make an ideal property for first time buyers or investors.

## Living Room/Kitchen/Bedroom 13' 9" MAX x 15' 2" MAX ( 4.19m MAX x 4.62m MAX ) Bathroom

This floor plan is for illustrative purposes only. It is not drawn to scale. Any measurements, floor areas (including any total floor area), openings and orientation are approximate. No details are guaranteed, they cannot be relied upon for any purpose and they do not form part of any agreement. No liability is taken for any error, omission or misstatement. A party must rely upon its own inspection(s). Powered by www.focalagent.com