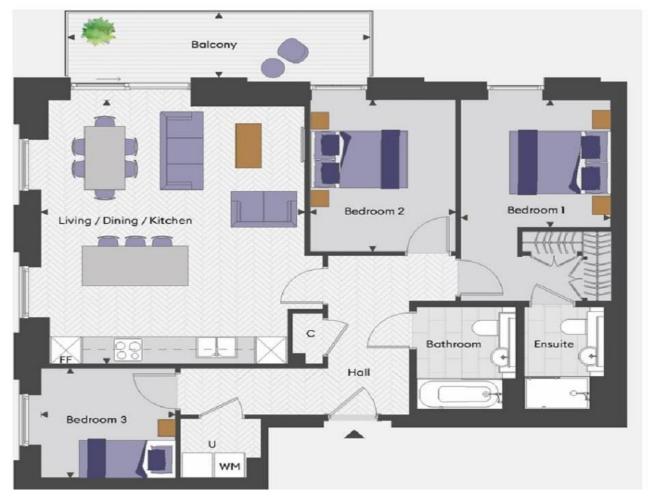

## **Lindley House**

Lindley House consists of stylish one, two and three bedroom homes spread over thirteen floors. Residents will enjoy access to the Mosaic Gardens and The Silk Club, Silkstream's exclusive suite of facilities.

## **Something For Everyone**

This exceptional development offers a contemporary lifestyle with easy access to everything you need for work, leisure, and relaxation. With a variety of apartment layouts, there is something for everyone, whether you're a first-time buyer or an investor. Secure your new home at Silkstream today