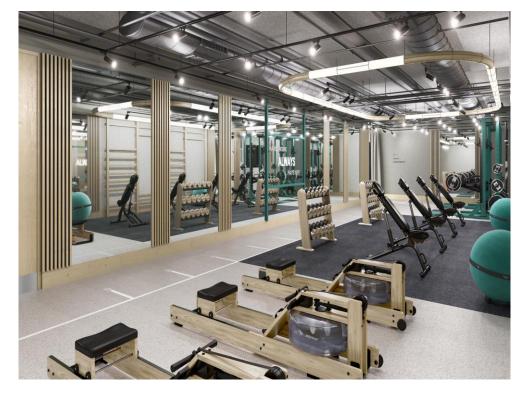

#### The Silk Club

Designed to enhance lifestyle and well-being, includes the Silk Clubhouse with concierge services, a residents' lounge, co-working area, and a terrace.

A contemporary gym, fitness studio and two private screening rooms complete The Silk Club.