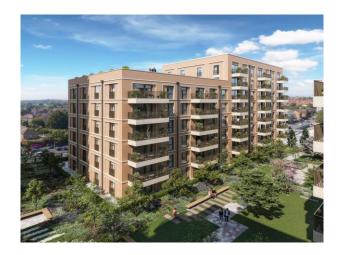

Located between Brent Cross and Wembley, Silkstream is a beautiful 9-acre development offering the perfect blend of modern luxury and convenience. The development boasts a range of stylish apartments, each with a private balcony, and is surrounded by landscaped gardens. With excellent access to London and an abundance of local amenities, it's the perfect place to call home.

The development will includes a 1.5-acre park and a 175-meter Oxbow Lake, offering residents an exceptional environment to relax and unwind. Running around the perimeter of the site is the Silkstream, the inspiration for the development, which will be sensitively regenerated to provide residents and the community with more natural surroundings and green spaces.