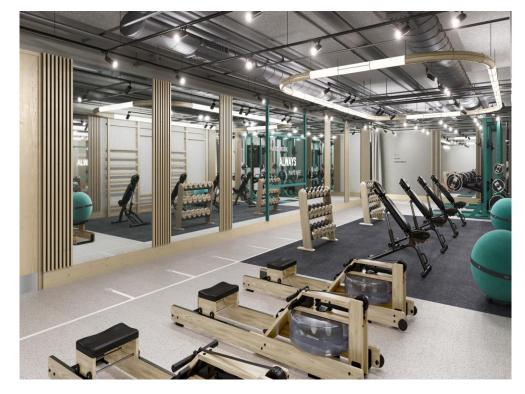

#### The Silk Club

Designed to enhance lifestyle and well-being, includes the Silk Clubhouse with concierge services, a residents' lounge, co-working area, and a terrace.

A contemporary gym, fitness studio and two private screening rooms complete The Silk Club.