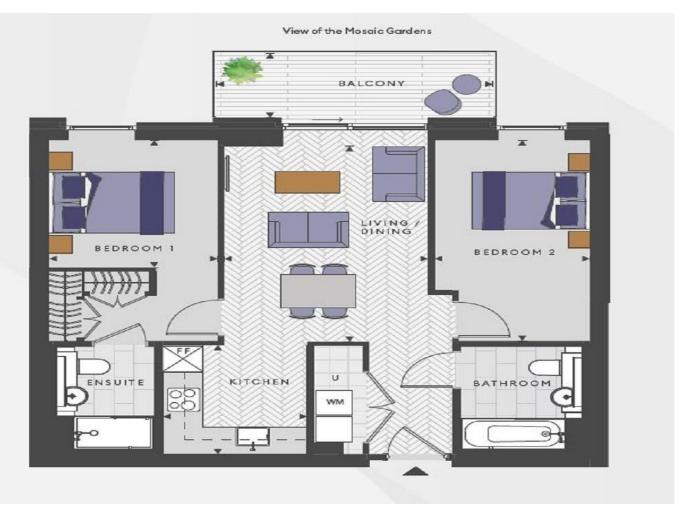

## **Lindley House**

Lindley House consists of stylish one, two and three bedroom homes spread over thirteen floors. Residents will enjoy access to the Mosaic Gardens and The Silk Club, Silkstream's exclusive suite of facilities.

#### **Private Resident Gardens**

Three elevated landscaped gardens-Mosaic, Meadow, and Woodland-have been designed with biodiversity in mind, offering residents different outlooks and spaces to meet friends, relax, or simply enjoy the view across the city.