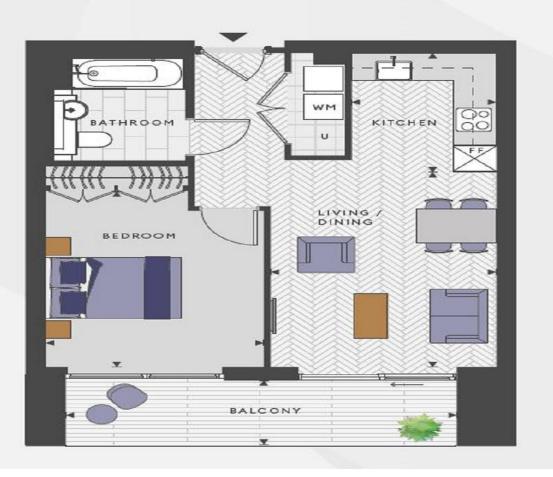

## **Lindley House**

Lindley House consists of stylish one, two and three bedroom homes spread over thirteen floors. Residents will enjoy access to the Mosaic Gardens and The Silk Club, Silkstream's exclusive suite of facilities.

## **Something For Everyone**

This exceptional development offers a contemporary lifestyle with easy access to everything you need for work, leisure, and relaxation. With a variety of apartment layouts, there is something for everyone, whether you're a first-time buyer or an investor. Secure your new home at Silkstream today