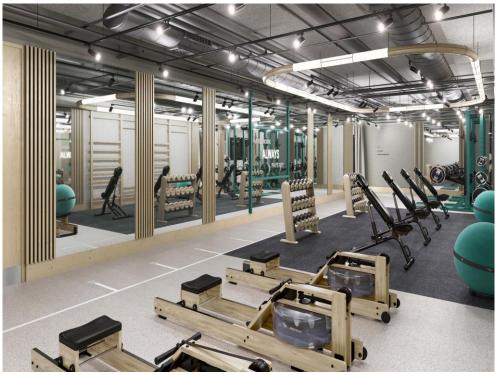

#### The Silk Club

Designed to enhance lifestyle and well-being, includes the Silk Clubhouse with concierge services, a residents' lounge, co-working area, and a terrace.

A contemporary gym, fitness studio and two private screening rooms complete The Silk Club.