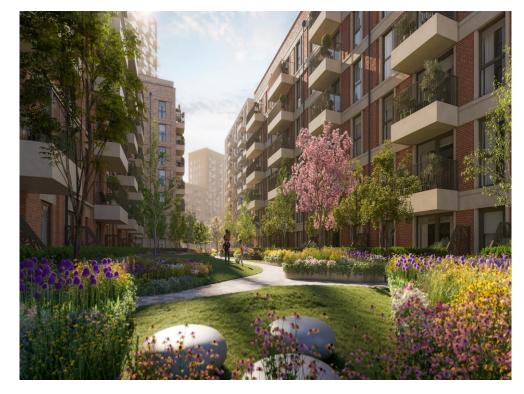

The development will includes a 1.5-acre park and a 175-meter Oxbow Lake, offering residents an exceptional environment to relax and unwind. Running around the perimeter of the site is the Silkstream, the inspiration for the development, which will be sensitively regenerated to provide residents and the community with more natural surroundings and green spaces.

#### **Private Resident Gardens**

Three elevated landscaped gardens-Mosaic, Meadow, and Woodland-have been designed with biodiversity in mind, offering residents different outlooks and spaces to meet friends, relax, or simply enjoy the view across the city.