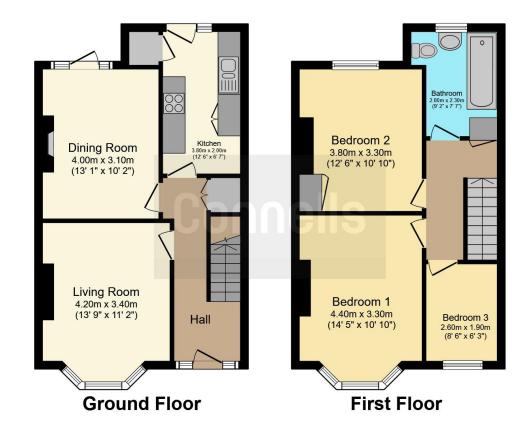

## **Property Description**

Connells are pleased to offer to the market this three bedroom mid terrace house.

The accommodation comprises of two spacious reception rooms, fitted kitchen and bathroom. To the outside are front and rear gardens. Further benefits include double glazed windows and gas central heating system.