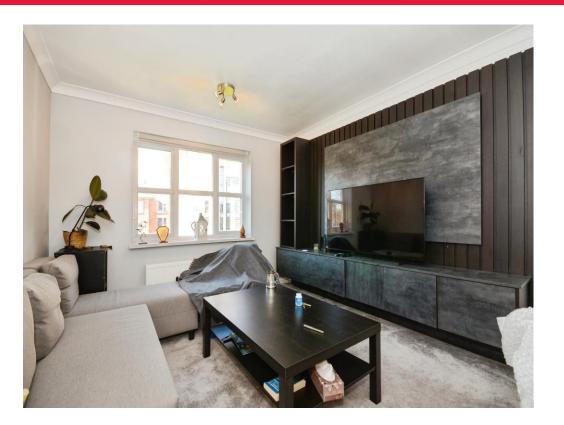

The property briefly comprises a bright and spacious living room and a separate fully fitted kitchen. It has a good size bathroom, gas central heating, the benefit of residential parking, and a security entry phone system.

The property briefly comprises a bright and spacious living room and a separate fully fitted kitchen. It has a good size bathroom, gas central heating, the benefit of residential parking, and a security entry phone system. The apartment is conveniently located close to local stations such as Harrow and Wealdstone on the bakerloo line and overground, as well as Harrow on the Hill Station on the Metropolitan line and chiltern line as well as in close proximity to Tescos superstore and Harrow Mosque, local schools such as Harrow High School, Harrow college and Norbury School.