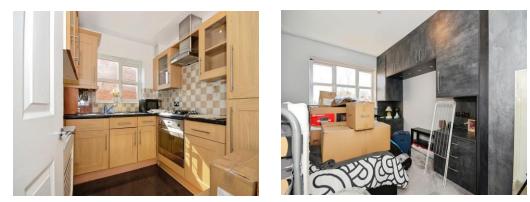

The property briefly comprises a bright and spacious living room and a separate fully fitted kitchen. It has a good size bathroom, gas central heating, the benefit of residential parking, and a security entry phone system.

The property briefly comprises a bright and spacious living room and a separate fully fitted kitchen. It has a good size bathroom, gas central heating, the benefit of residential parking, and a security entry phone system. The apartment is conveniently located close to local stations such as Harrow and Wealdstone on the bakerloo line and overground, as well as Harrow on the Hill Station on the Metropolitan line and chiltern line as well as in close proximity to Tescos superstore and Harrow Mosque, local schools such as Harrow High School, Harrow college and Norbury School.