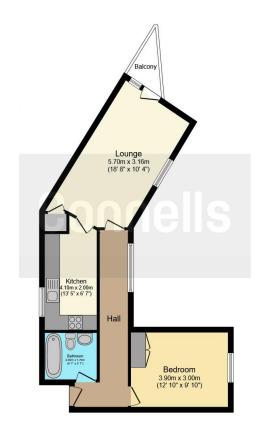

# **Property Description**

Connells are pleased to offer to the market this well presented one bedroom flat.

The property briefly comprises of a bright and spacious reception room, fully fitted kitchen, bathroom, balcony, communal gardens and a designated parking space.

Viewings are highly recommended.

Connells are pleased to offer to the market this well presented one bedroom flat.

The property briefly comprises of a bright and spacious reception room, fully fitted kitchen, bathroom, balcony, communal gardens and a designated parking space.