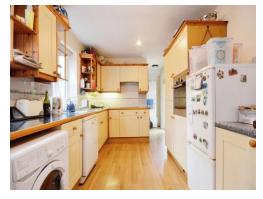

The property is full of light from the hallway leading to the well proportioned living rooms with doors to the rear garden, fully fitted kitchen with breakfast bar and downstairs shower room.

The first floor comprises of five large bedrooms and family bathroom.