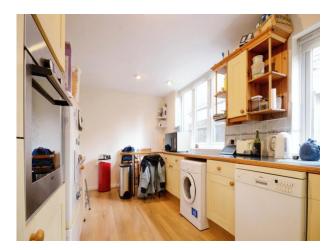

The property is full of light from the hallway leading to the well proportioned living rooms with doors to the rear garden, fully fitted kitchen with breakfast bar and downstairs shower room.

The first floor comprises of five large bedrooms and family bathroom.

#### **Entrance Hall**

Living Room 17' 1" x 12' 10" ( 5.21m x 3.91m ) Kitchen 19' x 10' 10" ( 5.79m x 3.30m ) Shower Room

Dining Room 13' 9" x 12' 6" ( 4.19m x 3.81m ) Sitting Room 12' 6" x 10' 6" ( 3.81m x 3.20m ) Garage 20' x 10' 6" ( 6.10m x 3.20m ) **Landing** 