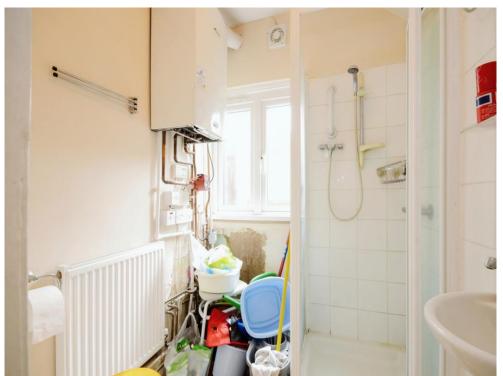

#### **Entrance Hall**

Living Room 17' 1" x 12' 10" ( 5.21m x 3.91m ) Kitchen 19' x 10' 10" ( 5.79m x 3.30m ) Shower Room

Dining Room 13' 9" x 12' 6" ( 4.19m x 3.81m ) Sitting Room 12' 6" x 10' 6" ( 3.81m x 3.20m ) Garage 20' x 10' 6" ( 6.10m x 3.20m ) **Landing** 