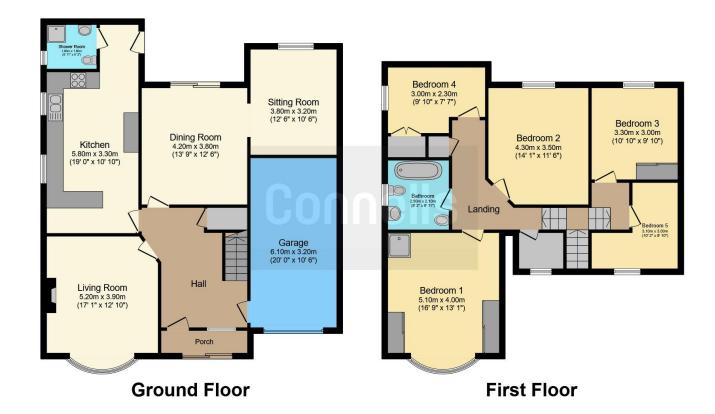

#### **Entrance Hall**

Living Room 17' 1" x 12' 10" ( 5.21m x 3.91m ) Kitchen 19' x 10' 10" ( 5.79m x 3.30m ) Shower Room

Dining Room 13' 9" x 12' 6" ( 4.19m x 3.81m ) Sitting Room 12' 6" x 10' 6" ( 3.81m x 3.20m ) Garage 20' x 10' 6" ( 6.10m x 3.20m ) **Landing** 

Bedroom One 16' 9" x 13' 1" ( 5.11m x 3.99m ) Bathroom

Bedroom Two
14' 1" x 11' 6" ( 4.29m x 3.51m )
Bedroom Three
10' 10" x 9' 10" ( 3.30m x 3.00m )
Bedroom Four
9' 10" x 7' 7" ( 3.00m x 2.31m )
Bedroom Five
10' 2" x 9' 10" ( 3.10m x 3.00m )

This floor plan is for illustrative purposes only. It is not drawn to scale. Any measurements, floor areas (including any total floor area), openings and orientation are approximate. No details are guaranteed, they cannot be relied upon for any purpose and they do not form part of any agreement. No liability is taken for any error, omission or misstatement. A party must rely upon its own inspection(s). Powered by www.focalagent.com