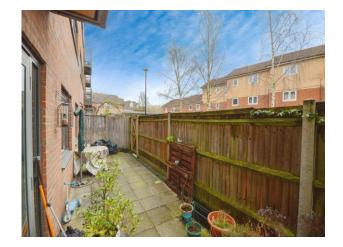

## Lounge

Double glazed patio door leading to the garden, light, radiator, carpet, serving hatch