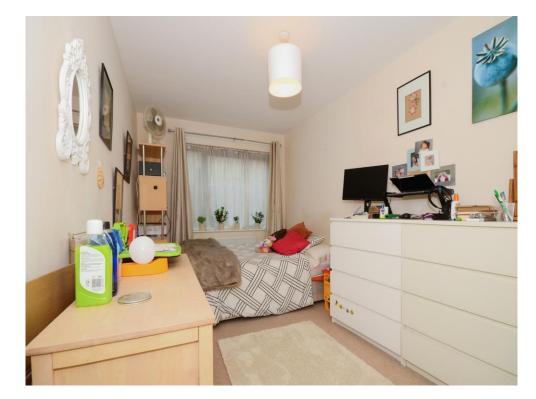

#### **Bedroom One**

Double glazed window to the rear, fitted wardrobe, carpet, radiator, light

#### **Bedroom Two**

Double glazed window to the rear, fitted wardrobe, carpet, radiator, light