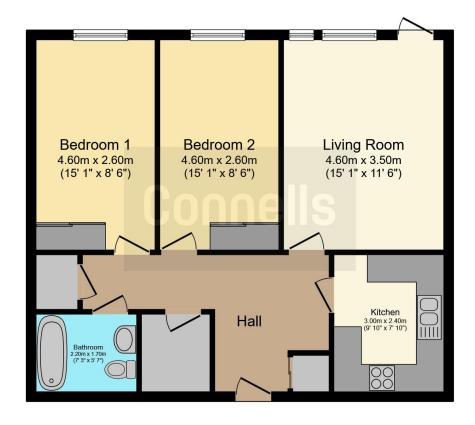

## **Property Description**

Connells are pleased to offer to the market this two bedroom.

The property briefly comprises of a spacious entrance hall with three large useful storage cupboards, bright & airy Lounge/Dining Room with access to a private outside terrace, modern fitted Kitchen, two generous size double bedrooms both with built in wardrobes and a family Bathroom.