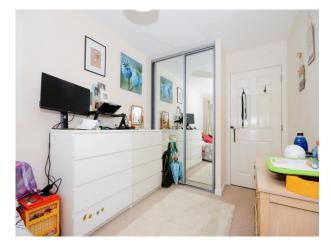

#### **Bedroom One**

Double glazed window to the rear, fitted wardrobe, carpet, radiator, light

#### **Bedroom Two**

Double glazed window to the rear, fitted wardrobe, carpet, radiator, light