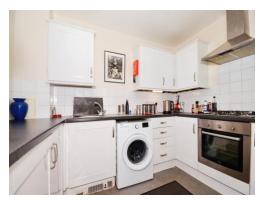

### **Kitchen**

Wall and base units, worktops, sink and drainer, mixer taps, light, gas hob, oven, extractor fan, space for fridge/freezer and washing machine