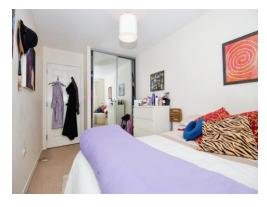

#### **Bedroom One**

Double glazed window to the rear, fitted wardrobe, carpet, radiator, light

#### **Bedroom Two**

Double glazed window to the rear, fitted wardrobe, carpet, radiator, light