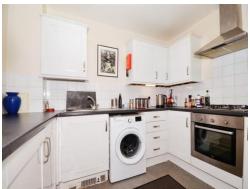

### **Kitchen**

Wall and base units, worktops, sink and drainer, mixer taps, light, gas hob, oven, extractor fan, space for fridge/freezer and washing machine