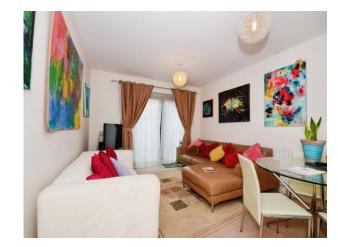

## Lounge

Double glazed patio door leading to the garden, light, radiator, carpet, serving hatch