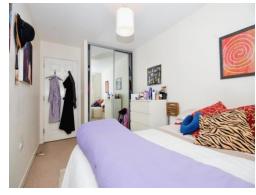

#### Bedroom One

Double glazed window to the rear, fitted wardrobe, carpet, radiator, light

#### **Bedroom Two**

Double glazed window to the rear, fitted wardrobe, carpet, radiator, light