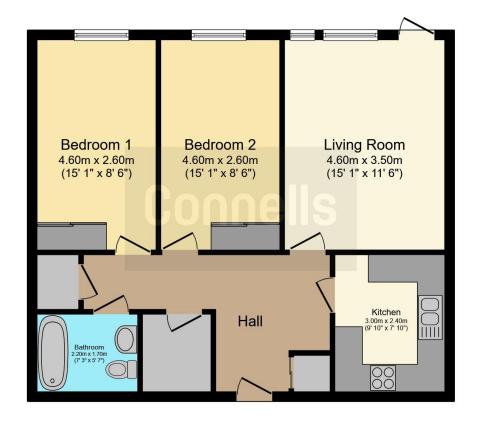

# **Property Description**

Connells are pleased to offer to the market this two bedroom.

The property briefly comprises of a spacious entrance hall with three large useful storage cupboards, bright & airy Lounge/Dining Room with access to a private outside terrace, modern fitted Kitchen, two generous size double bedrooms both with built in wardrobes and a family Bathroom.

## **Entrance Hall**

Light, 3 x storage cupboards, door to the front, radiator, carpet

## Lounge

Double glazed patio door leading to the garden, light, radiator, carpet, serving hatch

### **Kitchen**

Wall and base units, worktops, sink and drainer, mixer taps, light, gas hob, oven, extractor fan, space for fridge/freezer and washing machine

#### Bedroom One

Double glazed window to the rear, fitted wardrobe, carpet, radiator, light

#### **Bedroom Two**

Double glazed window to the rear, fitted wardrobe, carpet, radiator, light

#### **Bathroom**

Bath, low level WC, wash hand basin, vinyl floor, extractor fan, part tiled walls, radiator

To view this property please contact Connells on