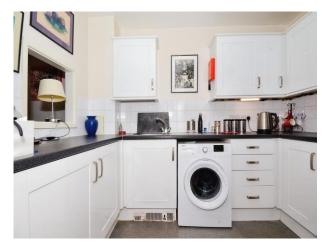

### **Kitchen**

Wall and base units, worktops, sink and drainer, mixer taps, light, gas hob, oven, extractor fan, space for fridge/freezer and washing machine