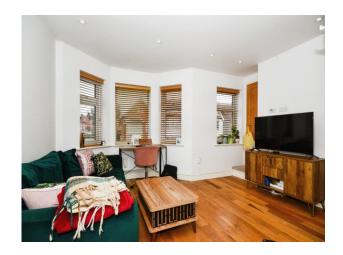

### Lounge/Kitchen

Open plan lounge and kitchen, extractor fan, electric hob, oven, sink, double glazed bay window to the front.