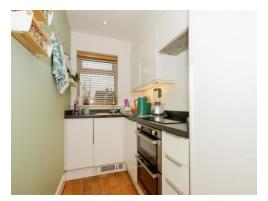

### Lounge/Kitchen

Open plan lounge and kitchen, extractor fan, electric hob, oven, sink, double glazed bay window to the front.