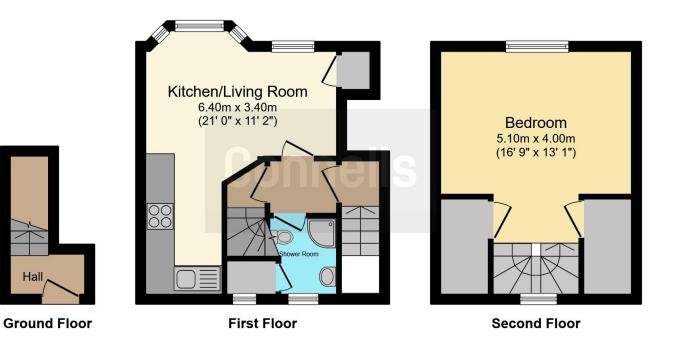

#### **Entrance Porch**

Double glazed door to the front, stairs

### Lounge/Kitchen

Open plan lounge and kitchen, extractor fan, electric hob, oven, sink, double glazed bay window to the front.

## Landing

Stairs to the bedroom

#### **Bedroom**

Double glazed window to front and rear, 2  $\times$  storage cupboards

#### **Bathroom**

This floor plan is for illustrative purposes only. It is not drawn to scale. Any measurements, floor areas (including any total floor area), openings and orientation are approximate. No details are guaranteed, they cannot be relied upon for any purpose and they do not form part of any agreement. No liability is taken for any error, omission or misstatement. A party must rely upon its own inspection(s). Powered by www.focalagent.com