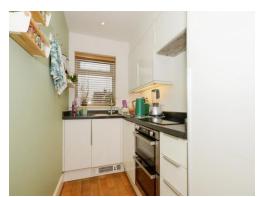

### Lounge/Kitchen

Open plan lounge and kitchen, extractor fan, electric hob, oven, sink, double glazed bay window to the front.