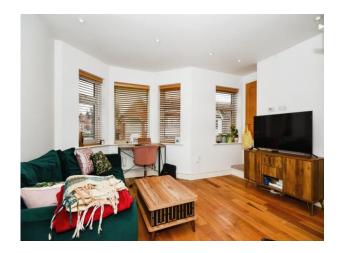

### Lounge/Kitchen

Open plan lounge and kitchen, extractor fan, electric hob, oven, sink, double glazed bay window to the front.