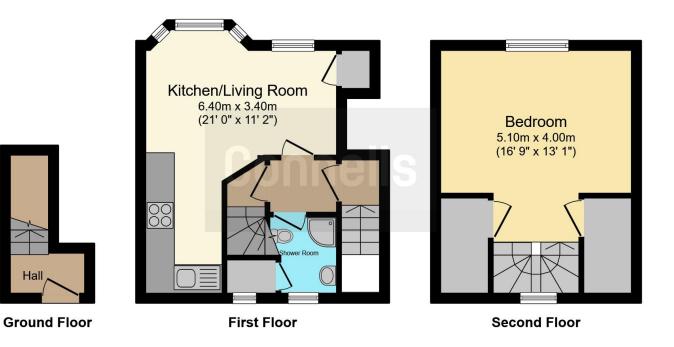

#### **Entrance Porch**

Double glazed door to the front, stairs

### Lounge/Kitchen

Open plan lounge and kitchen, extractor fan, electric hob, oven, sink, double glazed bay window to the front.

# Landing

Stairs to the bedroom

#### **Bedroom**

Double glazed window to front and rear, 2  $\times$  storage cupboards

#### **Bathroom**

This floor plan is for illustrative purposes only. It is not drawn to scale. Any measurements, floor areas (including any total floor area), openings and orientation are approximate. No details are guaranteed, they cannot be relied upon for any purpose and they do not form part of any agreement. No liability is taken for any error, omission or misstatement. A party must rely upon its own inspection(s). Powered by www.focalagent.com