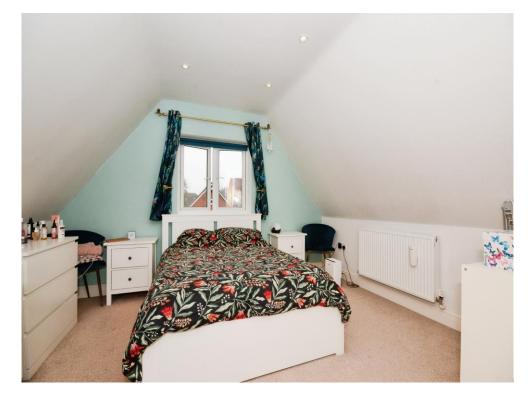

#### **Bedroom**

Double glazed window to front and rear, 2  $\times$  storage cupboards