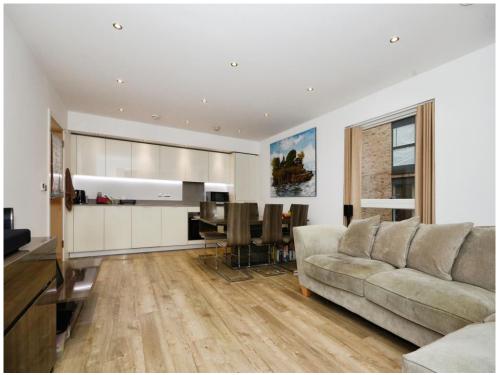

The accommodation comprises, a welcoming entrance hallway with useful storage, a spacious and open plan kitchen/reception room with a balcony. The well-equipped and modern kitchen offers a comprehensive range of units, work surfaces and integrated appliances, the kitchen also includes dining space. Completing the apartment are two bedrooms the master bedroom benefits from an en suite shower room, there is also a separate three piece bathroom suite. The apartment also offers well-maintained communal gardens.

# Lounge / Kitchen

Dual aspect window, wall and base units, work top, double bowl sink, electric hob, oven,

extractor fan, fridge freezer, dishwasher