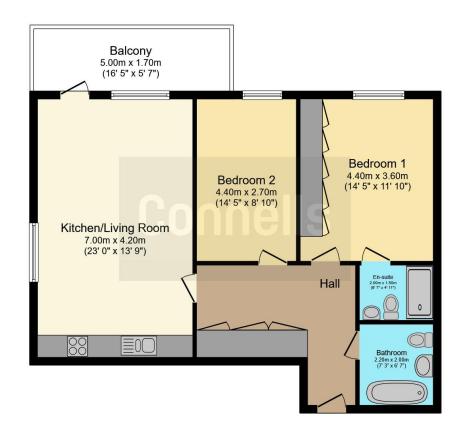

The accommodation comprises, a welcoming entrance hallway with useful storage, a spacious and open plan kitchen/reception room with a balcony. The well-equipped and modern kitchen offers a comprehensive range of units, work surfaces and integrated appliances, the kitchen also includes dining space. Completing the apartment are two bedrooms the master bedroom benefits from an en suite shower room, there is also a separate three piece bathroom suite. The apartment also offers well-maintained communal gardens.

### **Bedroom One**

Fitted wardrobes, carpet, double glazed window

#### **En-Suite**

Shower, wash hand basin, low level WC

### **Bedroom Two**

Double glazed window to the rear, fitted wardrobes, carpet

#### **Bathroom**

Bath and shower, low level WC, vanity wash hand basin, heater, tiled floor

This floor plan is for illustrative purposes only. It is not drawn to scale. Any measurements, floor areas (including any total floor area), openings and orientation are approximate. No details are guaranteed, they cannot be relied upon for any purpose and they do not form part of any agreement. No liability is taken for any error, omission or misstatement. A party must rely upon its own inspection(s). Powered by www.focalagent.com