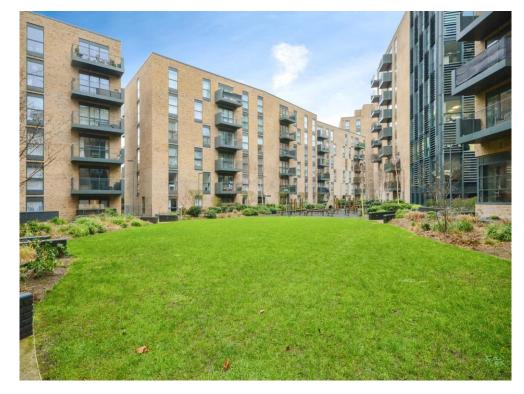

The accommodation comprises, a welcoming entrance hallway with useful storage, a spacious and open plan kitchen/reception room with a balcony. The well-equipped and modern kitchen offers a comprehensive range of units, work surfaces and integrated appliances, the kitchen also includes dining space. Completing the apartment are two bedrooms the master bedroom benefits from an en suite shower room, there is also a separate three piece bathroom suite. The apartment also offers well-maintained communal gardens.

Additional benefits include access to communal gym, concierge, secure underground car parking space with access to electric charger, underfloor heating, 3 years remaining of NHBC warranty, Leasehold in excess of 900 years and secure cycle storage. Lyon Road is a short walk from Harrow Town Centre with an array of shops and eateries. Local transport facilities include the Metropolitan Line and Chiltern Railways in Harrow.