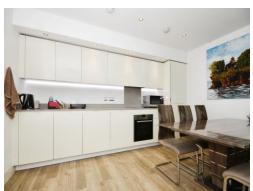

The accommodation comprises, a welcoming entrance hallway with useful storage, a spacious and open plan kitchen/reception room with a balcony. The well-equipped and modern kitchen offers a comprehensive range of units, work surfaces and integrated appliances, the kitchen also includes dining space. Completing the apartment are two bedrooms the master bedroom benefits from an en suite shower room, there is also a separate three piece bathroom suite. The apartment also offers well-maintained communal gardens.

# Lounge / Kitchen

Dual aspect window, wall and base units, work top, double bowl sink, electric hob, oven,

extractor fan, fridge freezer, dishwasher