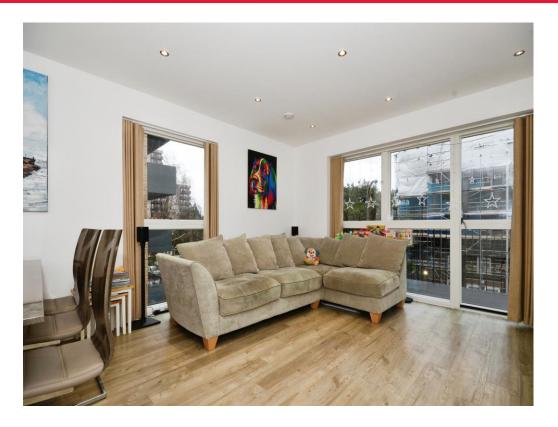

The accommodation comprises, a welcoming entrance hallway with useful storage, a spacious and open plan kitchen/reception room with a balcony. The well-equipped and modern kitchen offers a comprehensive range of units, work surfaces and integrated appliances, the kitchen also includes dining space. Completing the apartment are two bedrooms the master bedroom benefits from an en suite shower room, there is also a separate three piece bathroom suite. The apartment also offers well-maintained communal gardens.

# Lounge / Kitchen

Dual aspect window, wall and base units, work top, double bowl sink, electric hob, oven,

extractor fan, fridge freezer, dishwasher