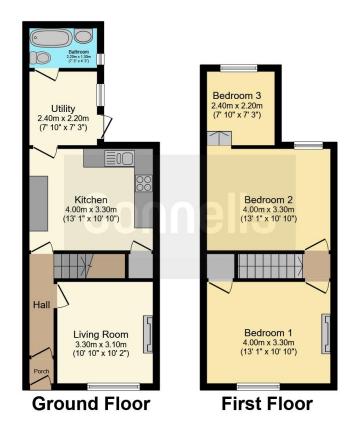

### **Entrance Hall**

**Living Room** 

10' 10" x 10' 2" ( 3.30m x 3.10m )

13' 1" MAX x 10' 10" MAX ( 3.99m MAX x 3.30m MAX)

**Utility Room** 

7' 10" x 7' 3" ( 2.39m x 2.21m )

Bathroom

## Landing

**Bedroom One** 

13' 1" x 10' 10" ( 3.99m x 3.30m )

**Bedroom Two** 

13' 1" x 10' 10" ( 3.99m x 3.30m ) **Bedroom Three** 

7' 10" x 7' 3" ( 2.39m x 2.21m )

To view this property please contact Connells on