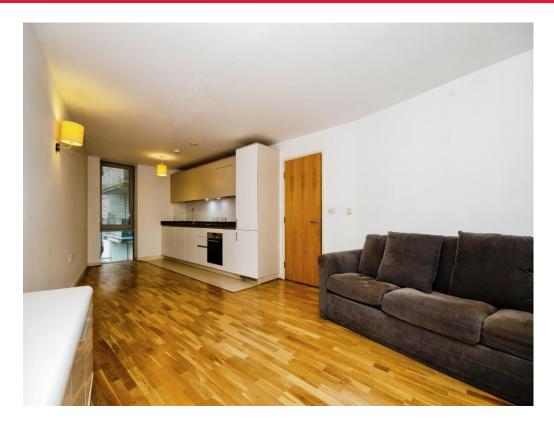

## Kitchen / Living Room

27' 7" MAX x 12" 2" MAX ( 8.41m MAX x 3.71m MAX ) **Balcony** 