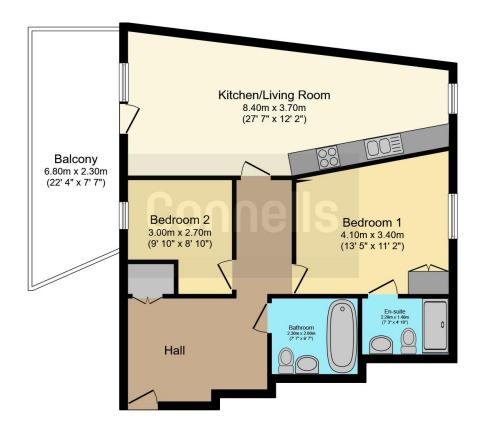

## **Entrance Hall**

## Kitchen / Living Room

27' 7" MAX x 12" 2" MAX ( 8.41m MAX x 3.71m MAX ) **Balcony** 

#### **Bedroom One**

13' 5" MAX x 11' 2" MAX ( 4.09 m MAX x 3.40 m MAX )

## **En-Suite**

#### **Bedroom Two**

9' 10" x 8' 10" ( 3.00m x 2.69m )

**Bathroom** 

To view this property please contact Connells on