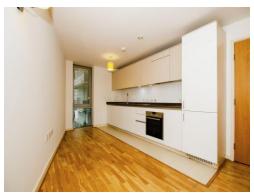

## Kitchen / Living Room

27' 7" MAX x 12" 2" MAX ( 8.41m MAX x 3.71m MAX ) **Balcony** 